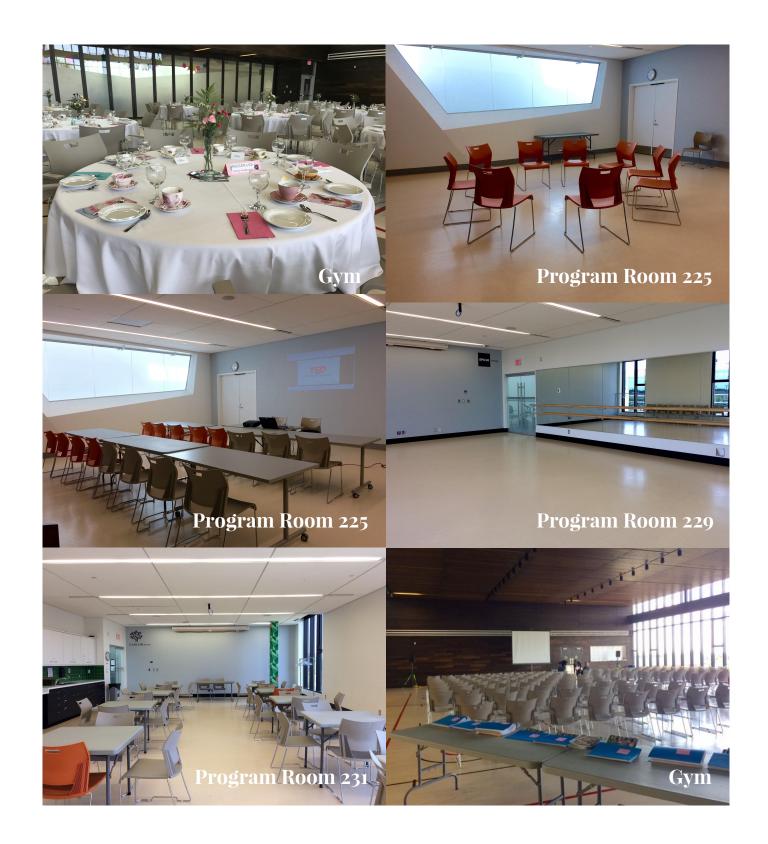

#### **Program Room 225**

Seats - 25

Rate - \$56.00 / hour

### Program Room 229

Seats - 45

Rate - \$56.00 / hour

#### **Multipurpose Room/Gym**

Seats - 225

Rate - \$104.00 / hour

### Program Room 231

Seats - 60

Rate - \$56.00 / hour