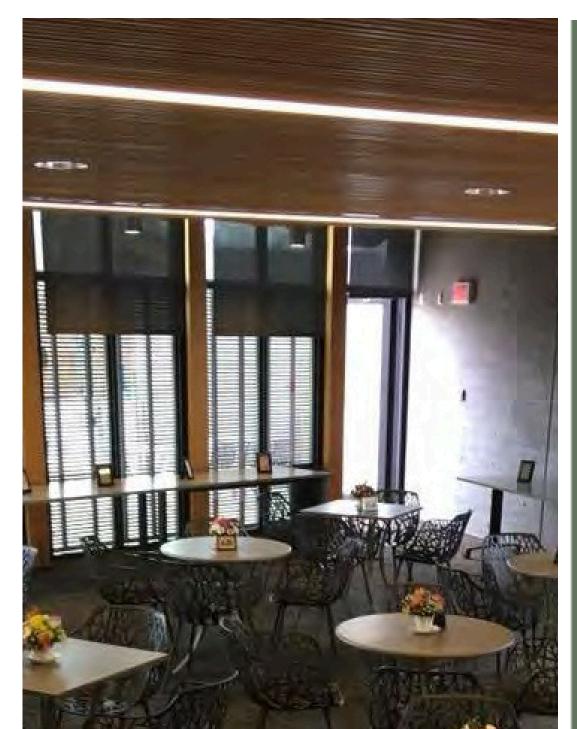

#### **Otter Room**

Host an amazing event in the Otter Room! The Otter Room located just inside the Edventure Lodge has an amazing view of the Otter Exhibit! This room can accommodate up to 60 guests when set up with tables or 104 guests when set up in theatre style.