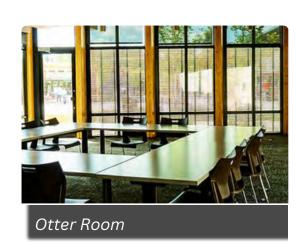

#### **Otter Room**

Host an amazing event in the Otter Room! The Otter Room located just inside the Edventure Lodge has an amazing view of the Otter Exhibit! This room can accommodate up to 60 guests when set up with tables or 104 guests when set up in theatre style.