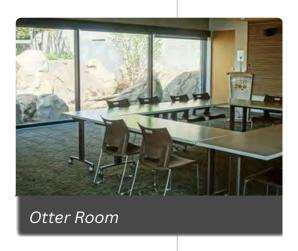

#### **Otter Room**

Host an amazing event in the Otter Room! The Otter Room located just inside the Edventure Lodge has an amazing view of the Otter Exhibit! This room can accommodate up to 60 guests when set up with tables or 104 guests when set up in theatre style.