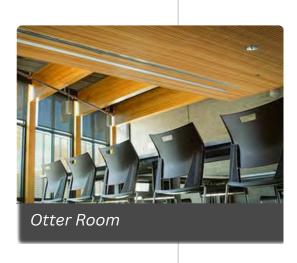

#### **Otter Room**

Host an amazing event in the Otter Room! The Otter Room located just inside the Edventure Lodge has an amazing view of the Otter Exhibit! This room can accommodate up to 60 guests when set up with tables or 104 guests when set up in theatre style.