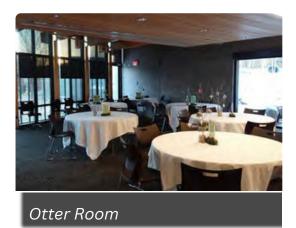

#### **Otter Room**

Host an amazing event in the Otter Room! The Otter Room located just inside the Edventure Lodge has an amazing view of the Otter Exhibit! This room can accommodate up to 60 guests when set up with tables or 104 guests when set up in theatre style.