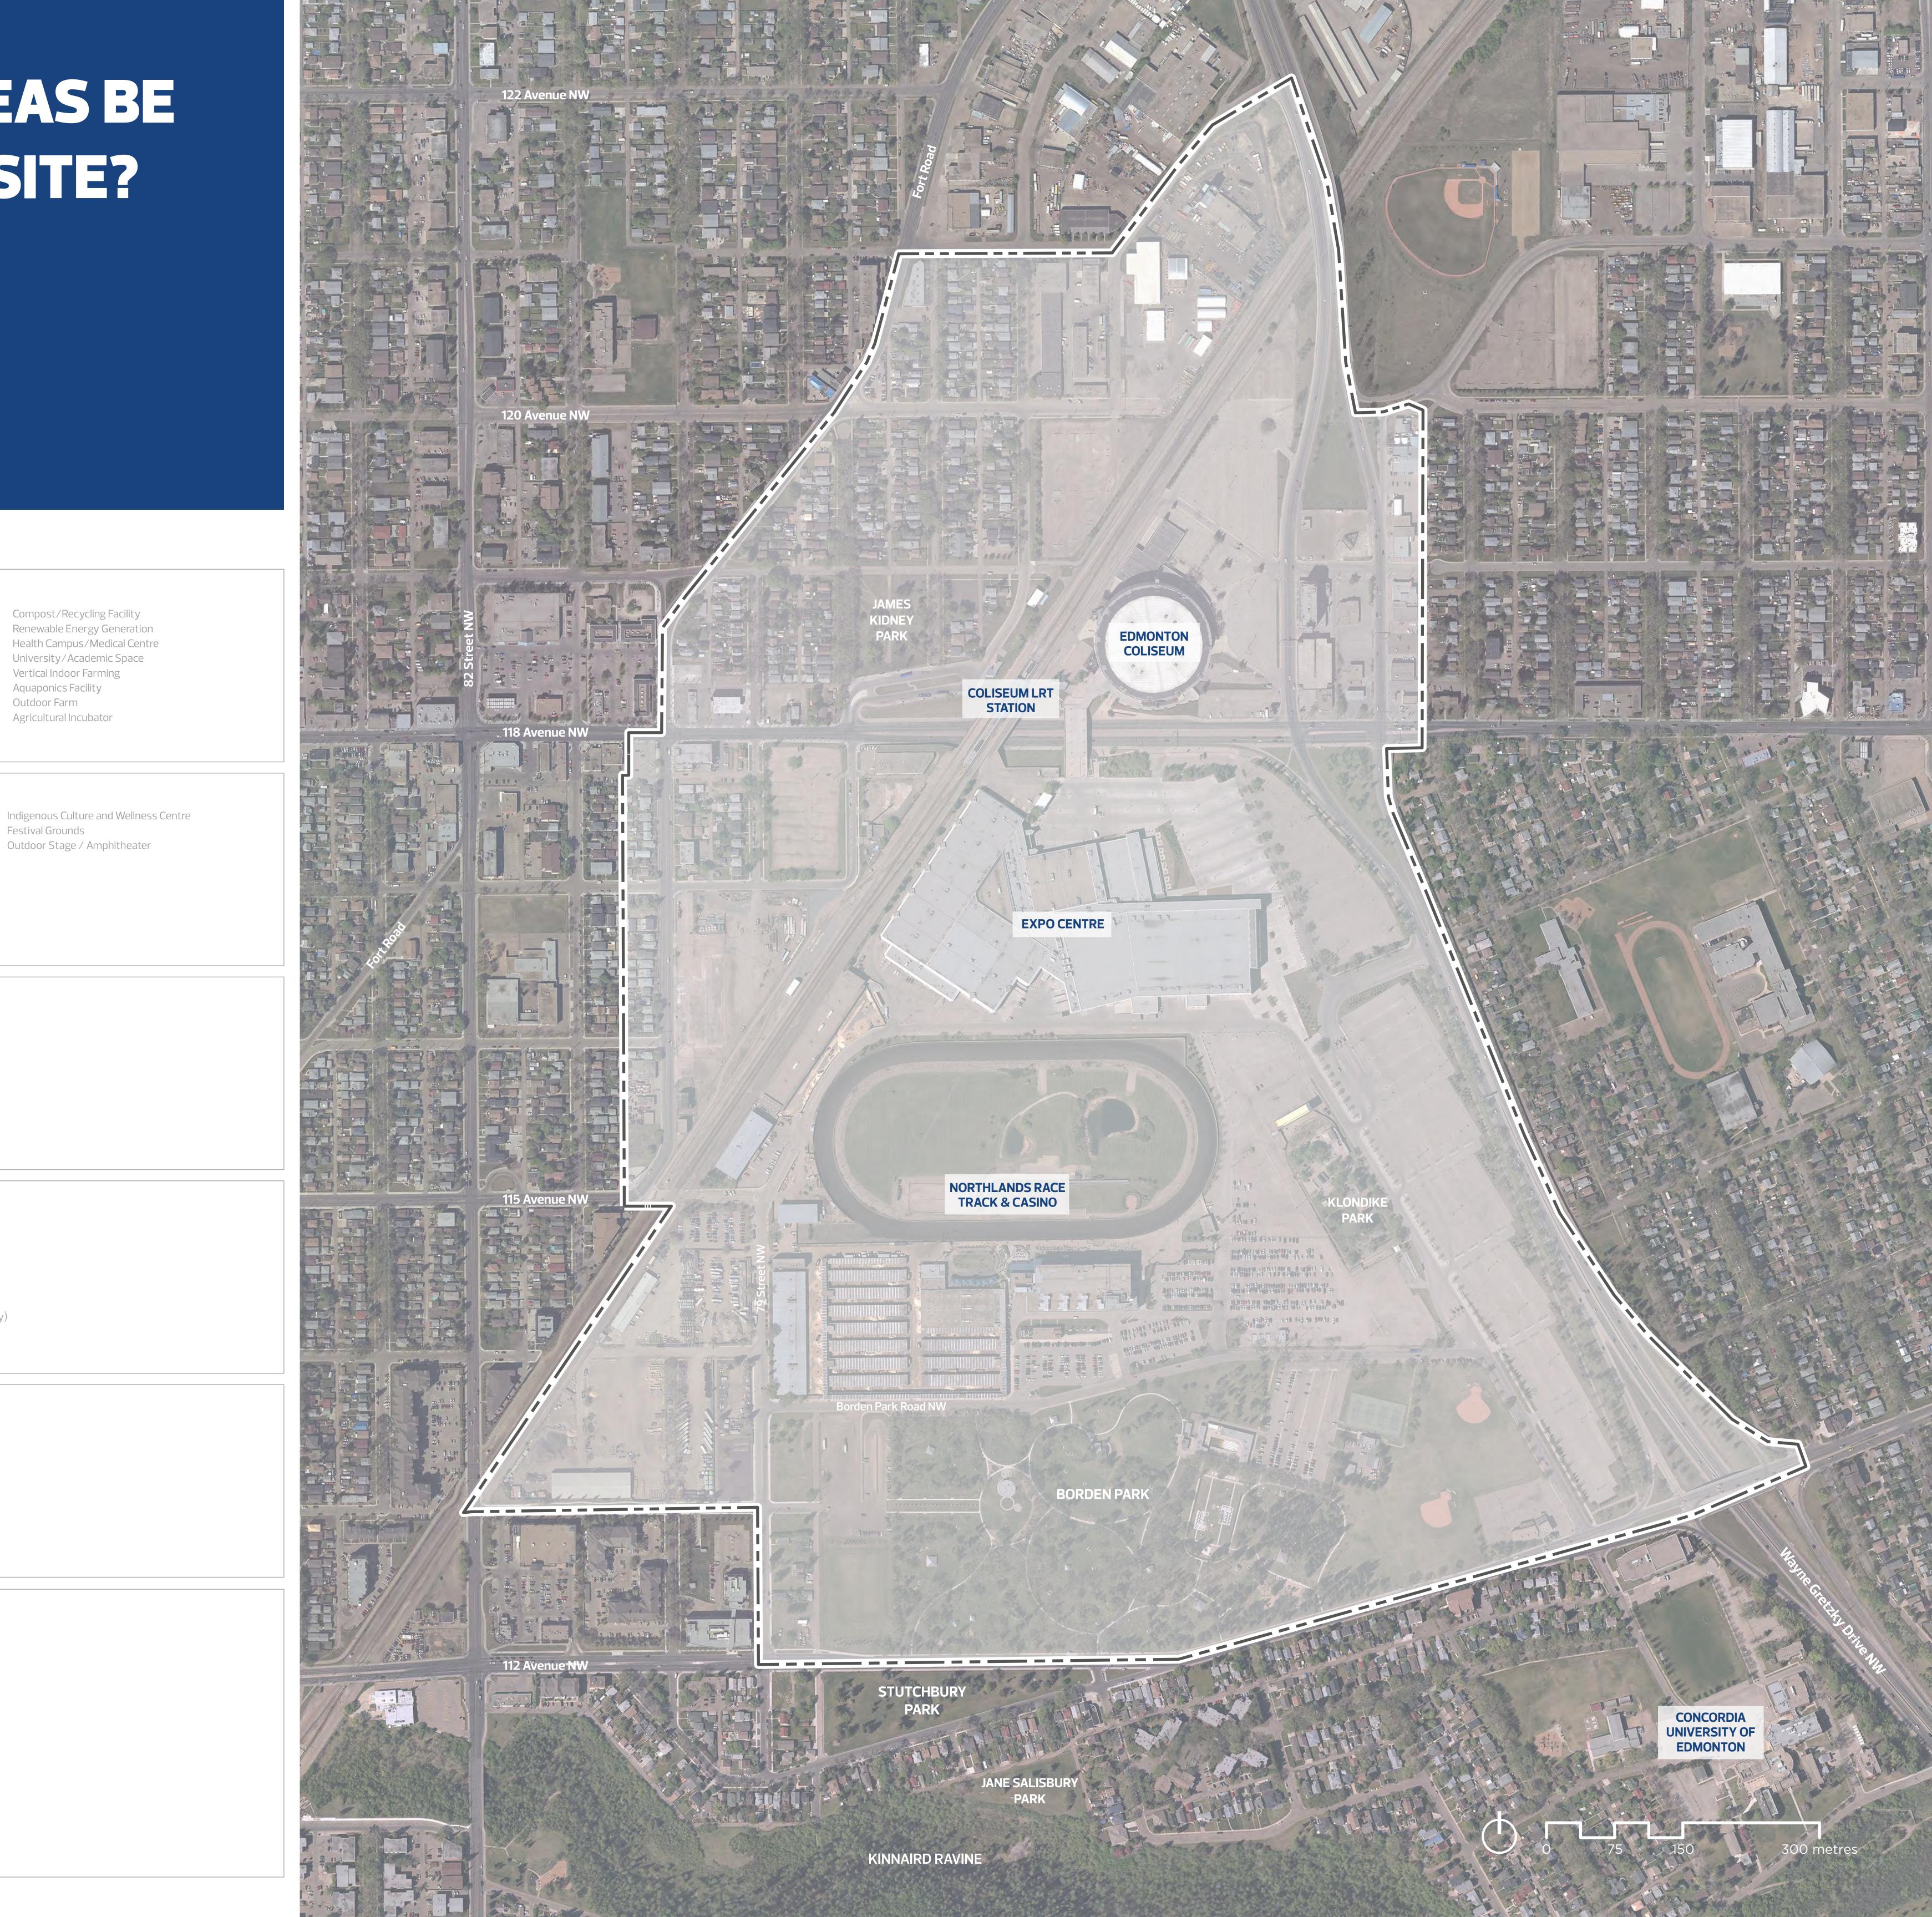

# HOW COULD THE IDEAS BE ARRANGED ON THE SITE?

Place the pieces on the map to test different arrangements and combinations.

# HOW COULD THE IDEAS BE ARRANGED ON THE SITE?

Place the pieces on the map to test different arrangements and combinations.

Use the labels to identify specific uses or write your own.

When you are done, a team member will take a photo to record your ideas!