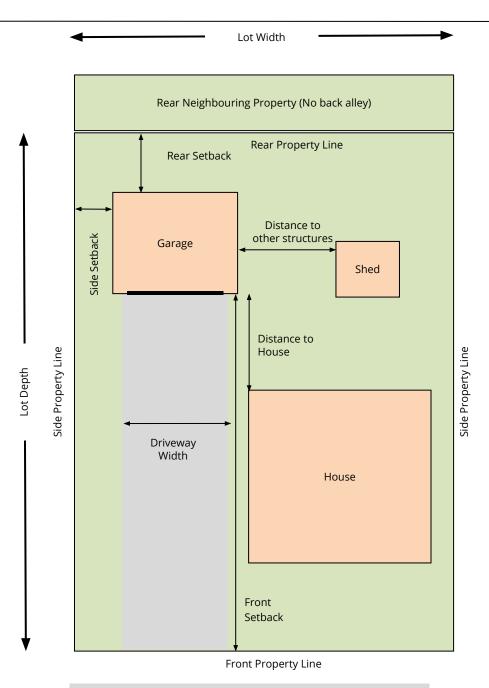

Road

The information below **does not** apply to corner lots. See the <u>Zoning Bylaw</u> for a definition of corner lots.

Rood Midpoint: Maximum allowable roof midpoint is 4.3 metres (14 feet).

| Setback Requirements<br>Setback: distance between structure and property line |           |                  |                                                          |                 |                                        |                    |  |  |
|-------------------------------------------------------------------------------|-----------|------------------|----------------------------------------------------------|-----------------|----------------------------------------|--------------------|--|--|
|                                                                               |           |                  | Mature Neighbourhood Overlay<br>RF1, RF2, RF3, RF4 Zones |                 | No Overlay<br>RF1, RF2, RF3, RF4 Zones |                    |  |  |
| Front Setback Minimum                                                         |           | 18.0 m (60 feet) |                                                          |                 | 18.0 m (60 feet)                       |                    |  |  |
| Side Setback Minimum                                                          |           | 0.6 m (2 feet)   |                                                          | 0.6 m (2 feet)  |                                        |                    |  |  |
| Rear Setback Minimum                                                          |           | 0.6 m (2 feet)   |                                                          | 0.6 m (2 feet)  |                                        |                    |  |  |
| Distance to House Minimum                                                     |           | 3.0 m (10 feet)  |                                                          |                 | 0.9 m (3 feet)                         |                    |  |  |
| Distance to Other Structures Minimum                                          |           | 0.9 m (3 feet)   |                                                          | 0.9 m (3 feet)  |                                        |                    |  |  |
| Driveway Width Minimum                                                        |           | 3.0 m (10 feet)  |                                                          | 3.0 m (10 feet) |                                        |                    |  |  |
| Distance from Rear Property Line to farthest point of Garage                  |           | 12.8 m (42 feet) |                                                          | N/A             |                                        |                    |  |  |
| Site Coverage Requirements For Single Detached Houses                         |           |                  |                                                          |                 |                                        |                    |  |  |
|                                                                               | House and |                  | Buildings not                                            | House wi        | ith                                    | Total Maximum Site |  |  |

|                          | House and<br>attached<br>structures (deck)<br>over 1 m high | Buildings not<br>attached to house<br>(sheds, garages,<br>gazebos) | House with<br>attached<br>garage | Total Maximum Site<br>Coverage |
|--------------------------|-------------------------------------------------------------|--------------------------------------------------------------------|----------------------------------|--------------------------------|
| RF1, RF2, RF3, RF4 Zones | Maximum                                                     | Maximum                                                            | Maximum                          | Maximum coverage               |
| Site More than 300 sq.m  | coverage 28%                                                | coverage 12%                                                       | coverage 40%                     | 40% of Lot Area                |
| RF1, RF2, RF3, RF4 Zones | Maximum                                                     | Maximum                                                            | Maximum                          | Maximum coverage               |
| Site Less than 300 sq.m  | coverage 28%                                                | coverage 14%                                                       | coverage 42%                     | 42% of Lot Area                |