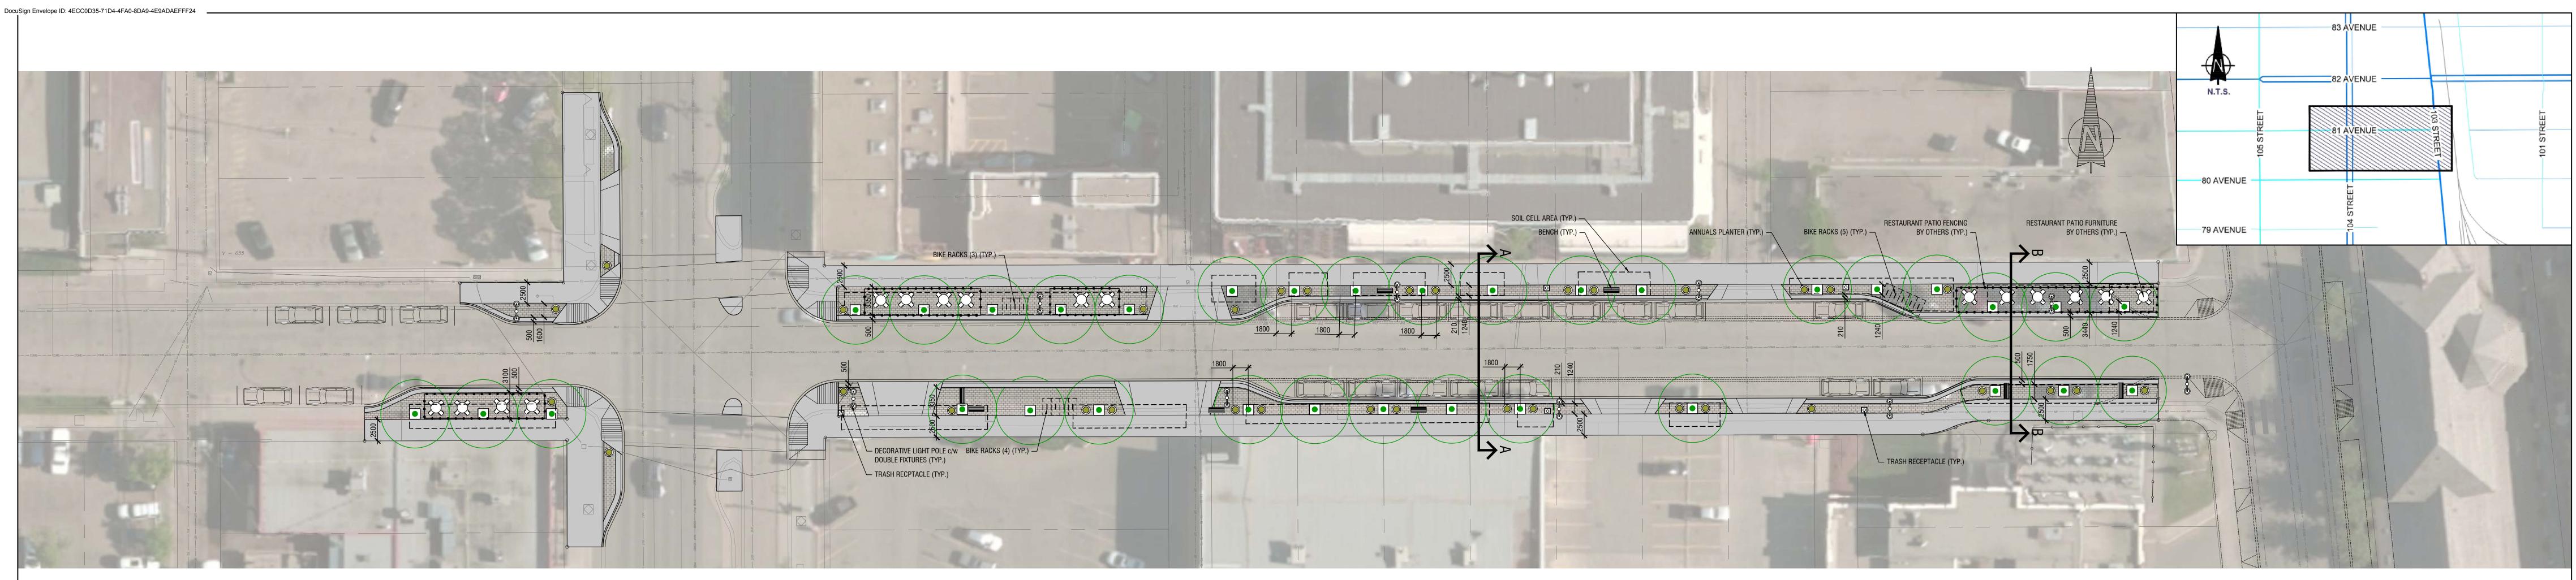

OVERALL LANDSCAPE PLAN SCALE 1:250

J:\142030\_81Aven104Str\7.0\_Production\7.02\_Conceptual\_Design\05\_Landscape\CAD\142030-LA CONCEPT\_2023-09-14NL.dwg 2023-09-19 3:29:22 PM allen.carpenter

SECTION A-A SCALE 1:50