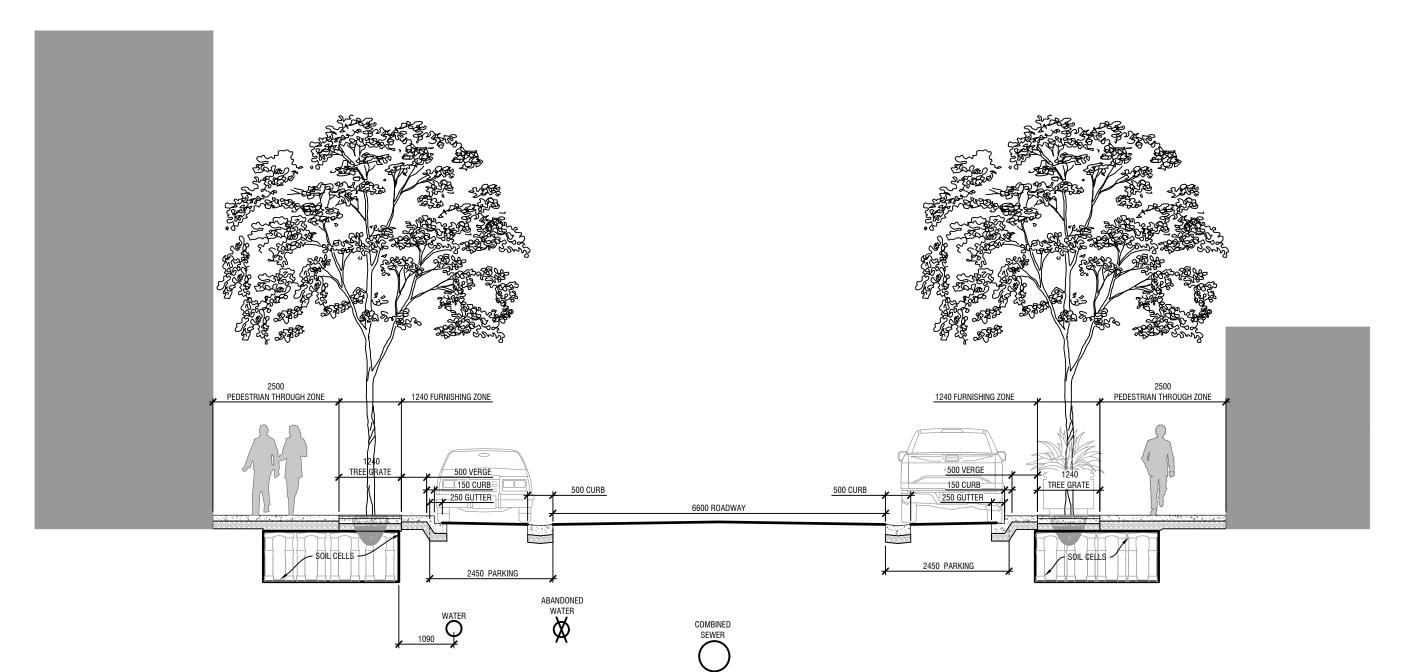

OVERALL LANDSCAPE PLAN SCALE 1:250

J:\142030\_81Aven104Str\7.0\_Production\7.02\_Conceptual\_Design\05\_Landscape\CAD\142030-LA CONCEPT\_2023-09-14NL.dwg 2023-09-19 3:29:22 PM allen.carpenter

SECTION A-A SCALE 1:50

SCALE 1:50

| Issues / | / Revisions |        |        |       |                           | Consultant                                                            |
|----------|-------------|--------|--------|-------|---------------------------|-----------------------------------------------------------------------|
| Ltr./#   | Date        | Author | Review | Check | Description               | ARCADIS                                                               |
|          |             |        |        |       |                           | Suite 300<br>10120 103 Avenue NW<br>Edmonton, AB<br>T5J 3R6<br>Canada |
| 1        | 2023-09-15  | AC     | BAS    | BAS   | ISSUED FOR CONCEPT DESIGN |                                                                       |