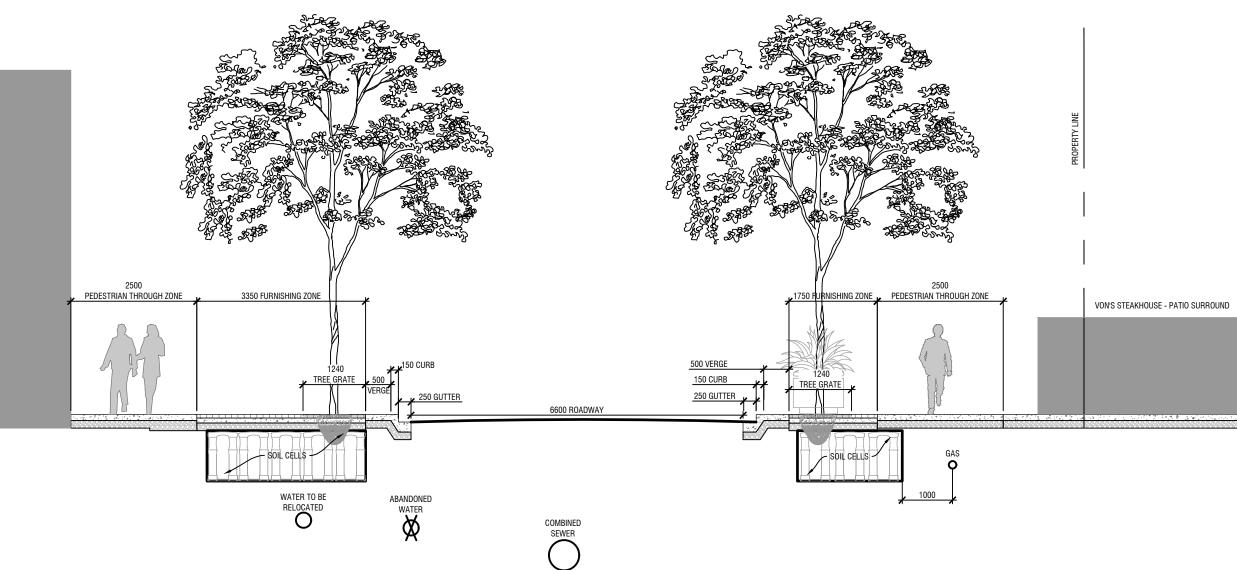

## **SECTION B-B**

|   | Department / Branch                            | Approval        | Date        | Seal                    | Permit | Bran  |
|---|------------------------------------------------|-----------------|-------------|-------------------------|--------|-------|
| - | Transportation Planning & Design<br>Director   | 4 Haludogurko   | ober 7, 202 | The Alberta             |        | Dept  |
|   | Transportation Planning & Design<br>Supervisor | Matthew Ivany   | ober 3, 202 |                         |        |       |
| - |                                                | AB984D7343E14A9 |             | Landscape<br>Architects |        |       |
| - |                                                |                 |             | 2023-09-19              |        |       |
|   |                                                |                 |             | hause fatan             |        |       |
| - |                                                |                 |             | , 🕫 Darvala             |        |       |
| - |                                                |                 |             | Sheehan<br>#249         |        | Scale |
| - |                                                |                 |             |                         |        | Surve |