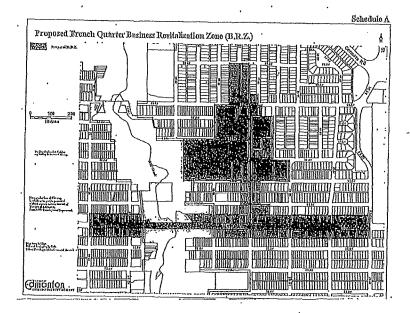

#### DESIGNATION OF THE ZONE

2

That area, the boundaries of which are outlined and shaded on the map attached hereto as Schedule B and forming part of this bylaw, and which are more particularly described in Schedule C attached hereto and forming part of this bylaw, is hereby designated as the "French Quarter Business Improvement Area / Association des Intérêts Commerciaux du Quartier Francophone".