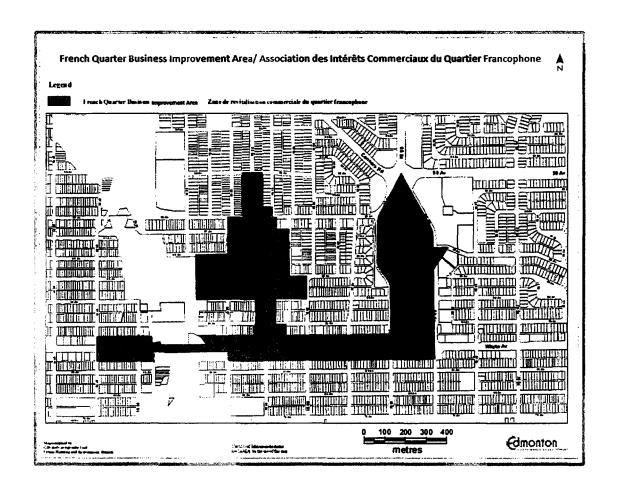

#### DESIGNATION OF THE ZONE

2

That area, the boundaries of which are outlined and shaded on the map attached hereto as Schedule B and forming part of this bylaw, and which are more particularly described in Schedule C attached hereto and forming part of this bylaw, is hereby designated as the "French Quarter Business Improvement Area / Association des Intérêts Commerciaux du Quartier Francophone".