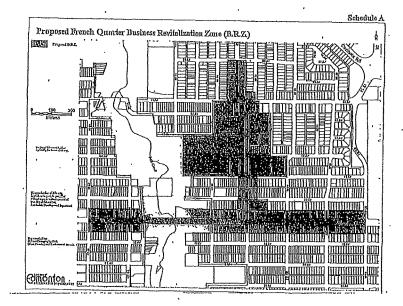

#### DESIGNATION OF THE ZONE

2

That area, the boundaries of which are outlined and shaded on the map attached hereto as Schedule B and forming part of this bylaw, and which are more particularly described in Schedule C attached hereto and forming part of this bylaw, is hereby designated as the "French Quarter Business Improvement Area / Association des Intérêts Commerciaux du Quartier Francophone".