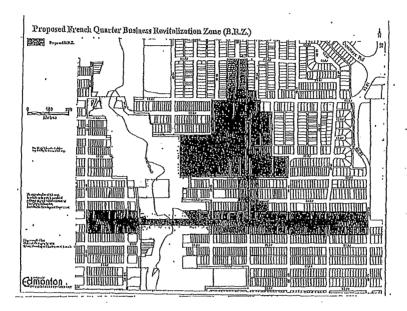

#### DESIGNATION OF THE ZONE

2

That area, the boundaries of which are outlined and shaded on the map attached hereto as Schedule B and forming part of this bylaw, and which are more particularly described in Schedule C attached hereto and forming part of this bylaw, is hereby designated as the "French Quarter Business Improvement Area / Association des Intérêts Commerciaux du Quartier Francophone".