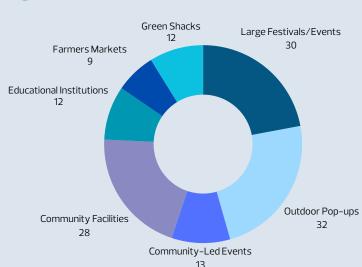

Valley Line West open?
- Will there be crossing arms, gates, and bells?
- Where will the Valley Line West go?
- Where are the stops located in my neighbourhood?
- Will the stops open in stages?
- Is the Valley Line West project delayed?
- How do I use my Arc card on the Valley Line?
- When will Stony Plain Road and the bridge open?
- Concerns for businesses impacted by construction
- Traffic concerns along 87 Avenue
- Safety concerns





### **A TARGET AUDIENCES**

Events and pop-up locations were chosen to reach diverse audiences including newcomers, community members and road users impacted by VLW construction



### HOW DO THEY ENGAGE?

- · Low-floor Matching Game
- Life-sized Safety Boardgame
- · One on One Conversations
- · Valley Line West Booklet







### **LOCATION BREAKDOWN**





### **▼ NOTABLE EVENTS**

- Get Ready in the Park 466 interactions
- Fountain Splash Day 545 interactions
- Paul Kane Park Pop-up 372 interactions
- Leagues on the Line 583 interactions
- Glenora Summer Picnic 195 interactions
- MacEwan/NorQuest Block Party 115 interactions







## **QUARTERLY SHIFT BREAKDOWN**