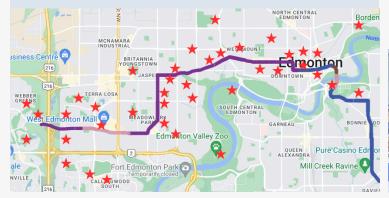

- Invited to participate in community events by 10 event
- **5** events attended with Marigold Infrastructure Partners



### (2) FREQUENT QUESTIONS & CONCERNS

- When will the Valley Line West open?
- Will there be crossing arms, gates, and bells?
- Where will the Valley Line West go?
- Where are the stops located in my neighbourhood?
- Will the stops open in stages?
- Is the Valley Line West project delayed?
- How do I use my Arc card on the Valley Line?
- When will Stony Plain Road and the bridge open?
- Concerns for businesses impacted by construction
- Traffic concerns along 87 Avenue
- Safety concerns





### **A TARGET AUDIENCES**

Events and pop-up locations were chosen to reach diverse audiences including newcomers, community members and road users impacted by VLW construction



### HOW DO THEY ENGAGE?

- · Low-floor Matching Game
- Life-sized Safety Boardgame
- · One on One Conversations
- · Valley Line West Booklet







### **LOCATION BREAKDOWN**





### **▼ NOTABLE EVENTS**

- Get Ready in the Park 466 interactions
- Fountain Splash Day 545 interactions
- Paul Kane Park Pop-up 372 interactions
- Leagues on the Line 583 interactions
- Glenora Summer Picnic 195 interactions
- MacEwan/NorQuest Block Party 115 interactions







## **QUARTERLY SHIFT BREAKDOWN**