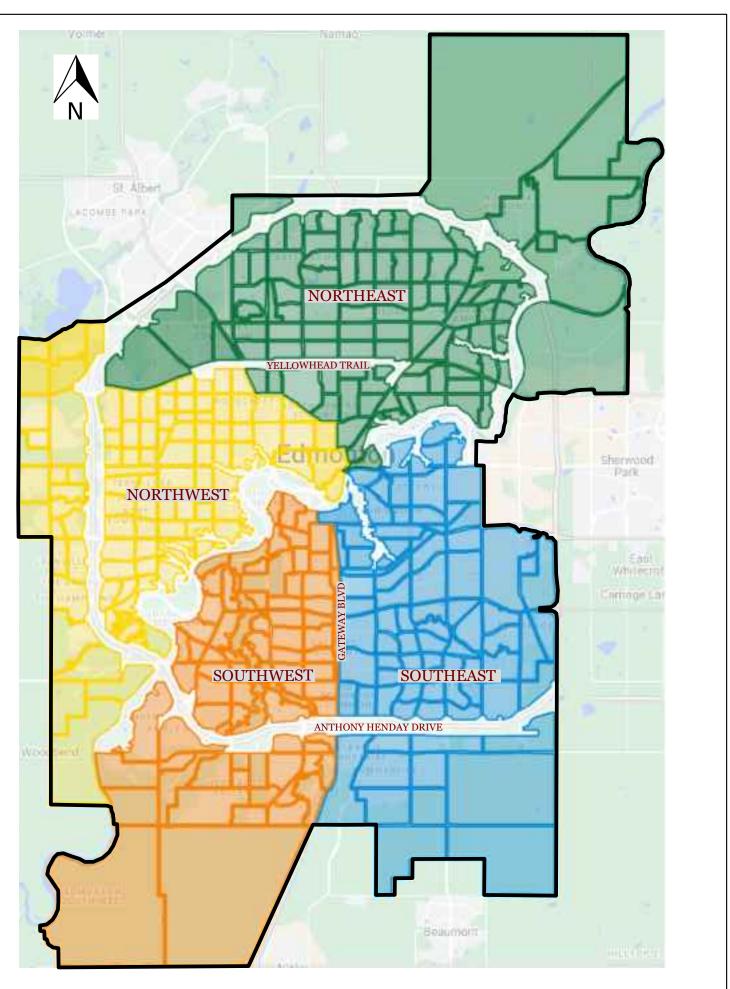

## Edmonton

URBAN PLANNING AND ECONOMY

2025 DEVELOPMENT INSPECTIONS - TRANSPORTATION ZONE MAP

7th floor Edmonton Tower 10111 - 104 Avenue NW Edmonton, Alberta T5J 0J4

**Director:** Mark Pivovar

780 - 720 - 4512

**General Supervisor:** Annie Duong

780 - 442 - 0251

**Senior Engineer:** Trevor Singbeil

780 - 496 - 7019

Administrative Assistant: Stefnie Giroux

Stefnie.Giroux@edmonton.ca

| NorthWest Inspection Team:                               | NorthEast Inspector:                                         |
|----------------------------------------------------------|--------------------------------------------------------------|
| Doug Moffatt780 - 718 - 0343Tarn Pataria780 - 446 - 9248 | Pat McMaster 780 - 446 - 4762   Colleen Yiu 780 - 913 - 3009 |
| SouthWest Inspection Team:                               | SouthEast Inspector:                                         |
|                                                          |                                                              |