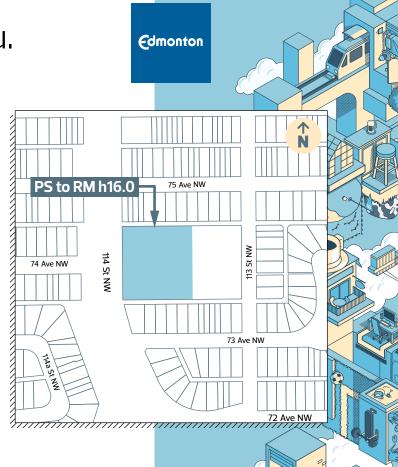

## 7330 - 113 Street NW

The City has received a rezoning and plan amendment application from the City of Edmonton – Real Estate Branch. The current zone is the Parks and Services Zone (PS) and the proposed zone for the western portion of the site is the Medium Scale Residential Zone (RM h16.0) which would allow:

- Low-rise multi-unit residential development.
- A maximum height of 16.0 metres (approximately 4 storeys).
- Limited commercial opportunities at ground level.

The eastern portion of the site, which is currently occupied by the school building, will remain as the Parks and Services Zone

In the Scona District Plan, the site is located within the 111 Street / 114 Street Secondary Corridor.

A proposed amendment to the Scona District Plan is required to facilitate the proposed rezoning by redesignating the western portion of the site from open space to the urban mix.