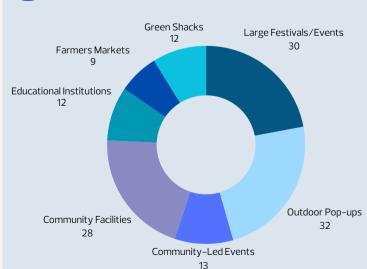

e West open?
- Will there be crossing arms, gates, and bells?
- Where will the Valley Line West go?
- · Where are the stops located in my neighbourhood?
- Will the stops open in stages?
- Is the Valley Line West project delayed?
- How do I use my Arc card on the Valley Line?
- When will Stony Plain Road and the bridge open?
- Concerns for businesses impacted by construction
- Traffic concerns along 87 Avenue
- Safety concerns





### (A) TARGET AUDIENCES

Events and pop-up locations were chosen to reach diverse audiences including newcomers, community members and road users impacted by VLW construction



### **PARTY HOW DO THEY ENGAGE?**

- · Low-floor Matching Game
- Life-sized Safety Boardgame
- · One on One Conversations
- · Valley Line West Booklet







### **LOCATION BREAKDOWN**





### NOTABLE EVENTS

- Get Ready in the Park 466 interactions
- Fountain Splash Day **545** interactions
- Paul Kane Park Pop-up 372 interactions
- Leagues on the Line 583 interactions
- Glenora Summer Picnic 195 interactions
- MacEwan/NorQuest Block Party 115 interactions







## **QUARTERLY SHIFT BREAKDOWN**