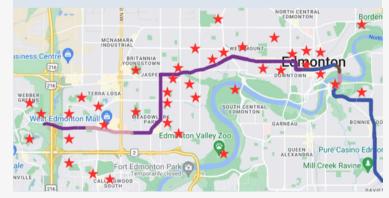

Invited to participate in community events by 10 event
- **5** events attended with Marigold Infrastructure Partners



### (2) FREQUENT QUESTIONS & CONCERNS

- · When will the Valley Line West open?
- Will there be crossing arms, gates, and bells?
- Where will the Valley Line West go?
- · Where are the stops located in my neighbourhood?
- Will the stops open in stages?
- Is the Valley Line West project delayed?
- How do I use my Arc card on the Valley Line?
- When will Stony Plain Road and the bridge open?
- Concerns for businesses impacted by construction
- Traffic concerns along 87 Avenue
- Safety concerns





### (A) TARGET AUDIENCES

Events and pop-up locations were chosen to reach diverse audiences including newcomers, community members and road users impacted by VLW construction



### **PARTY HOW DO THEY ENGAGE?**

- · Low-floor Matching Game
- Life-sized Safety Boardgame
- · One on One Conversations
- · Valley Line West Booklet







### **LOCATION BREAKDOWN**





### NOTABLE EVENTS

- Get Ready in the Park 466 interactions
- Fountain Splash Day **545** interactions
- Paul Kane Park Pop-up 372 interactions
- Leagues on the Line 583 interactions
- Glenora Summer Picnic 195 interactions
- MacEwan/NorQuest Block Party 115 interactions







## **QUARTERLY SHIFT BREAKDOWN**