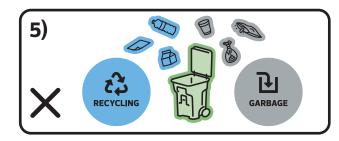

Snow and ice was not cleared around containers or the path to containers.

Items were not sorted properly in this container.

| Date:  |  |  |  |
|--------|--|--|--|
| Notes: |  |  |  |
|        |  |  |  |
|        |  |  |  |
|        |  |  |  |
|        |  |  |  |