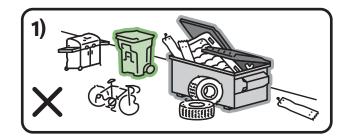

## We were unable to collect your waste.

Do not allow containers : Clear the area so collectors can safely access or access to be blocked. : containers. Drop off bulky items at an Eco Station.

Do not allow waste to overfill the containers. No bulky items allowed. :

## Your waste was not collected because:

Bulky items
were inside
and/or around
containers in the
collection area.

Waste was overfilling and/ or left around containers in the collection area.

Vehicles were blocking the containers or entrance to the collection area.