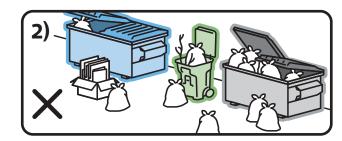

## We were unable to collect your waste.

Do not allow containers : Clear the area so collectors can safely access or access to be blocked. : containers. Drop off bulky items at an Eco Station.

Do not allow waste to overfill the containers. No bulky items allowed. :

## Your waste was not collected because:

Bulky items
were inside
and/or around
containers in the
collection area.

Waste was overfilling and/ or left around containers in the collection area.

Vehicles were blocking the containers or entrance to the collection area.