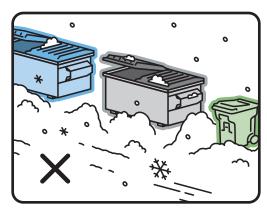

Make sure waste is kept within the container so it can be collected safely.

Do not allow snow, ice and debris : Ensure waste collectors have a clear path to block access to the containers. : to containers in order to empty them.

Snow and ice was not cleared around containers or the path to containers.

Items were not sorted properly in this container.

| Date:  |  |  |  |
|--------|--|--|--|
| Notes: |  |  |  |
|        |  |  |  |
|        |  |  |  |
|        |  |  |  |
|        |  |  |  |