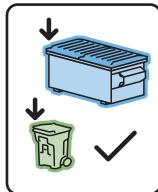

Snow and ice was not cleared around containers or the path to containers.

Items were not sorted properly in this container.

| Date:  |  |  |  |
|--------|--|--|--|
| Notes: |  |  |  |
|        |  |  |  |
|        |  |  |  |
|        |  |  |  |
|        |  |  |  |