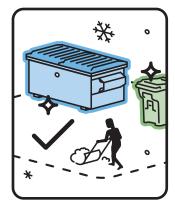

Make sure waste is kept within the container so it can be collected safely.

Do not allow snow, ice and debris : Ensure waste collectors have a clear path to block access to the containers. : to containers in order to empty them.

Snow and ice was not cleared around containers or the path to containers.

Items were not sorted properly in this container.

| Date:  |  |  |  |
|--------|--|--|--|
| Notes: |  |  |  |
|        |  |  |  |
|        |  |  |  |
|        |  |  |  |
|        |  |  |  |