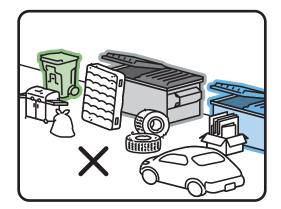

## We were unable to collect your waste.

Do not allow containers : Clear the area so collectors can safely access or access to be blocked. : containers. Drop off bulky items at an Eco Station.

Do not allow waste to overfill the containers. No bulky items allowed. :

## Your waste was not collected because:

Bulky items
were inside
and/or around
containers in the
collection area.

Waste was overfilling and/ or left around containers in the collection area.

Vehicles were blocking the containers or entrance to the collection area.