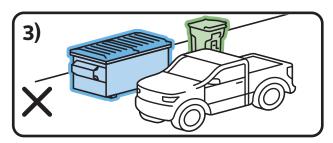

## Your waste was not collected because:

Bulky items
were inside
and/or around
containers in the
collection area.

Waste was overfilling and/ or left around containers in the collection area.

Vehicles were blocking the containers or entrance to the collection area.