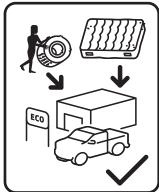

## We were unable to collect your waste.

Do not allow containers : Clear the area so collectors can safely access or access to be blocked. : containers. Drop off bulky items at an Eco Station.

Do not allow waste to overfill the containers. No bulky items allowed. :

## Your waste was not collected because:

Bulky items
were inside
and/or around
containers in the
collection area.

Waste was overfilling and/ or left around containers in the collection area.

Vehicles were blocking the containers or entrance to the collection area.