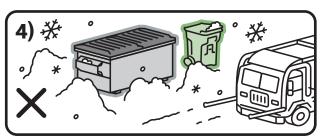

Make sure waste is kept within the container so it can be collected safely.

Do not allow snow, ice and debris : Ensure waste collectors have a clear path to block access to the containers. : to containers in order to empty them.

Snow and ice was not cleared around containers or the path to containers.

Items were not sorted properly in this container.

| Date:  |  |  |  |
|--------|--|--|--|
| Notes: |  |  |  |
|        |  |  |  |
|        |  |  |  |
|        |  |  |  |
|        |  |  |  |