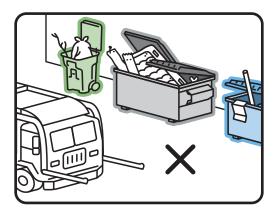

## We were unable to collect your waste.

Do not allow containers : Clear the area so collectors can safely access or access to be blocked. : containers. Drop off bulky items at an Eco Station.

Do not allow waste to overfill the containers. No bulky items allowed. :

## Your waste was not collected because:

Bulky items
were inside
and/or around
containers in the
collection area.

Waste was overfilling and/ or left around containers in the collection area.

Vehicles were blocking the containers or entrance to the collection area.