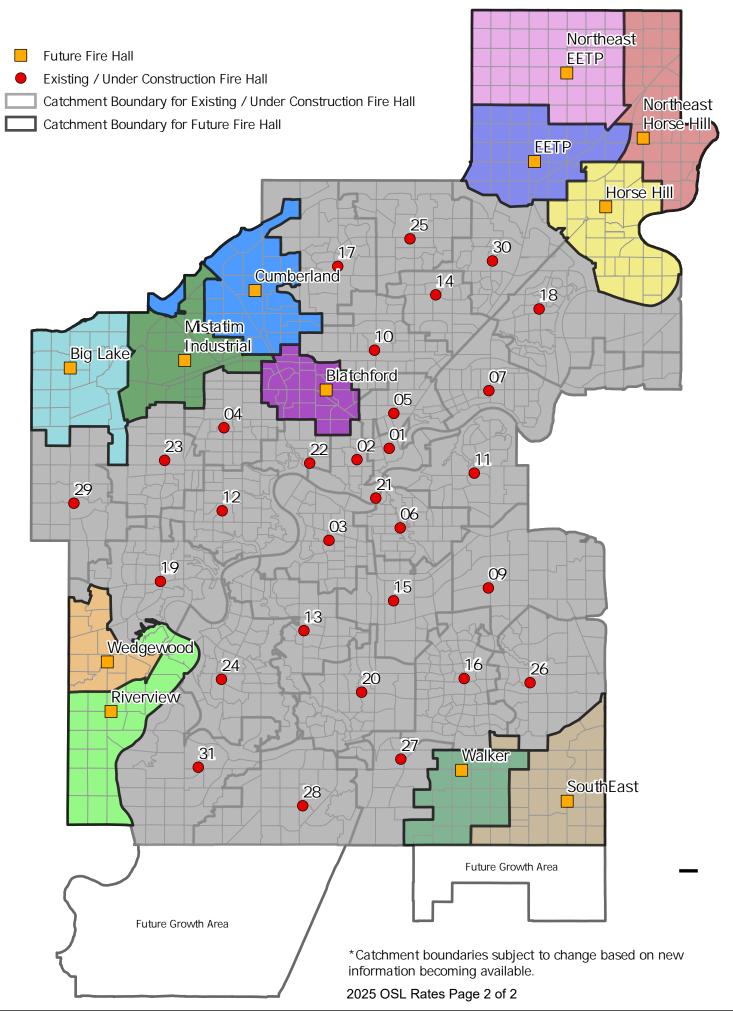

## Wednesday March 19, 2025

\*Note that the information below was used to establish the 2024 rates. OSL Steering Committee voted on March 19, 2025 to hold the rates the same for 2025

| Station No. | Facility                          | Cost (\$)    | Benefitting Area (Ha) | Off-Site Levy Rate |
|-------------|-----------------------------------|--------------|-----------------------|--------------------|
| 1           | Wedgewood Fire Station            | \$26,143,915 | 622                   | \$42,032           |
| 2           | Riverview Fire Station            | \$26,143,915 | 838                   | \$31,198           |
| 3           | Big Lake Fire Station             | \$26,143,915 | 1,214                 | \$21,535           |
| 4           | Mistatim Industrial Fire Station  | \$26,143,915 | 1,102                 | \$23,724           |
| 5           | Cumberland Fire Station           | \$26,143,915 | 1,338                 | \$19,540           |
| 6           | EETP Fire Station                 | \$26,143,915 | 1,268                 | \$20,618           |
| 7           | Northeast EETP Fire Station       | \$26,143,915 | 2,040                 | \$12,816           |
| 8           | Northeast Horse Hill Fire Station | \$26,143,915 | 963                   | \$27,148           |
| 9           | Horse Hill Fire Station           | \$26,143,915 | 905                   | \$28,888           |
| 10          | Walker Fire Station               | \$24,043,915 | 1,095                 | \$21,958           |
| 11          | Southeast Fire Station            | \$26,143,915 | 1,181                 | \$22,137           |
| 12          | Blatchford Fire Station           | \$25,757,959 | 785                   | \$32,813           |

## Schedule A - Fire Halls with Catchment Boundaries