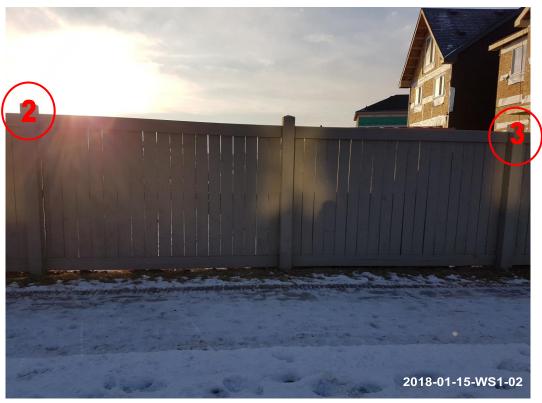

#### Step 2

- Consultant shall upload the following items into ePlan:
  - 1. Fencing CCC Inspection Checklist for Photo Submission
  - 2. CCC Inspection Request Form
  - 3. Engineering Drawings Highlighted plan City approved drawing and details
  - 4. Photographs uploaded to ePlan numbered, labelled and dated