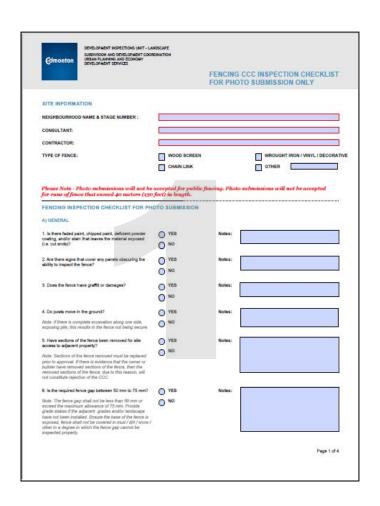

#### Step 2

- Consultant shall upload the following items into ePlan:
  - 1. Fencing CCC Inspection Checklist for Photo Submission
  - 2. CCC Inspection Request Form
  - 3. Engineering Drawings Highlighted plan City approved drawing and details
  - 4. Photographs uploaded to ePlan numbered, labelled and dated