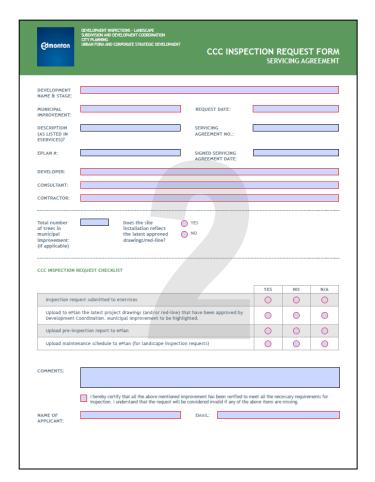

#### Step 2

- Consultant shall upload the following items into ePlan:
  - 1. Fencing CCC Inspection Checklist for Photo Submission
  - 2. CCC Inspection Request Form
  - 3. Engineering Drawings Highlighted plan City approved drawing and details
  - 4. Photographs uploaded to ePlan numbered, labelled and dated