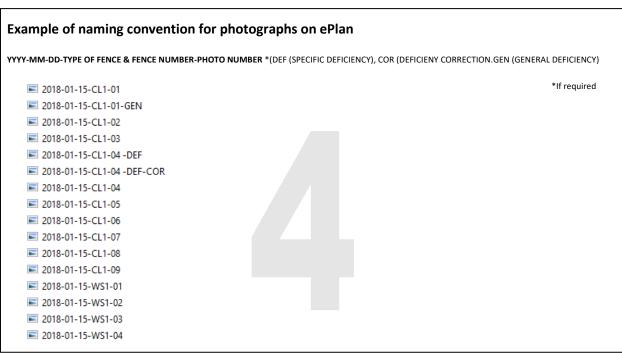

#### Step 2

- Consultant shall upload the following items into ePlan:
  - 1. Fencing CCC Inspection Checklist for Photo Submission
  - 2. CCC Inspection Request Form
  - 3. Engineering Drawings Highlighted plan City approved drawing and details
  - 4. Photographs uploaded to ePlan numbered, labelled and dated