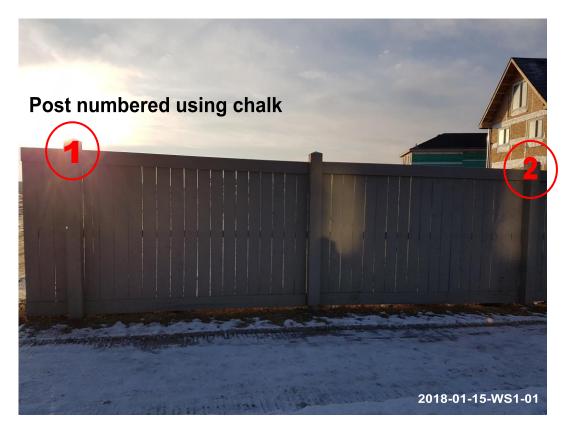

#### Step 2

- Consultant shall upload the following items into ePlan:
  - 1. Fencing CCC Inspection Checklist for Photo Submission
  - 2. CCC Inspection Request Form
  - 3. Engineering Drawings Highlighted plan City approved drawing and details
  - 4. Photographs uploaded to ePlan numbered, labelled and dated