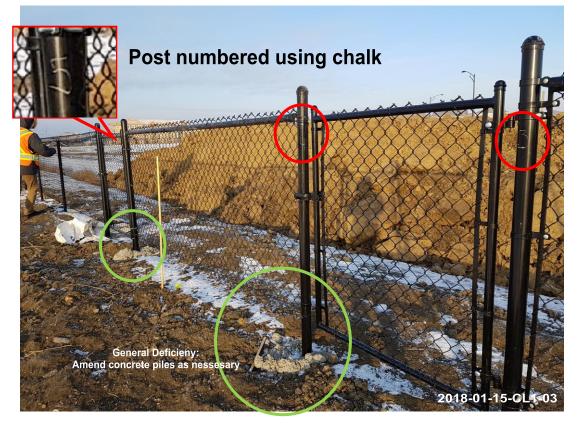

#### Step 2

- Consultant shall upload the following items into ePlan:
  - 1. Fencing CCC Inspection Checklist for Photo Submission
  - 2. CCC Inspection Request Form
  - 3. Engineering Drawings Highlighted plan City approved drawing and details
  - 4. Photographs uploaded to ePlan numbered, labelled and dated