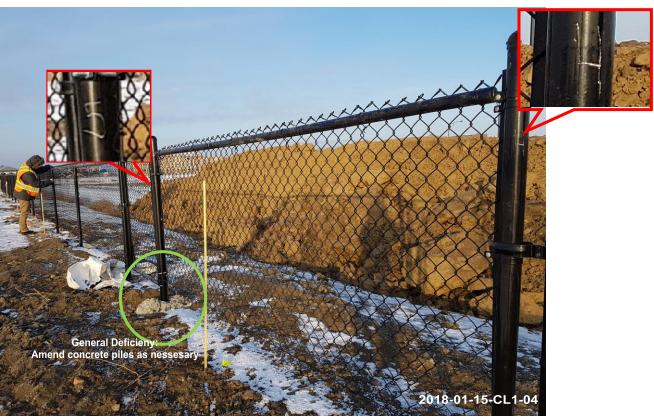

#### Step 2

- Consultant shall upload the following items into ePlan:
  - 1. Fencing CCC Inspection Checklist for Photo Submission
  - 2. CCC Inspection Request Form
  - 3. Engineering Drawings Highlighted plan City approved drawing and details
  - 4. Photographs uploaded to ePlan numbered, labelled and dated