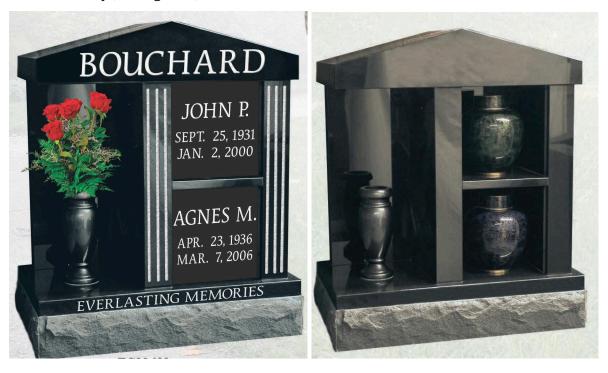

## **FAMILY MONUMENTS**

Family Monuments are an attractive alternative to traditional columbarium units. Each unit has two individual niches which together can accommodate up to four urns (urn size permitting). Each Family Monument is placed in a landscaped area which creates your own private garden to commemorate your loved ones. There are Family Monument locations in Northern Lights Cemetery, Edmonton Cemetery and Beechmount Cemetery (coming soon).

| Family Monument Package | Includes                                                                                                                                                                                                                                                                                                                                                                                          |
|-------------------------|---------------------------------------------------------------------------------------------------------------------------------------------------------------------------------------------------------------------------------------------------------------------------------------------------------------------------------------------------------------------------------------------------|
| \$10,000.00 + GST       | <ul> <li>Unit as shown above, including vase (\$5640)         <ul> <li>Does not include urns shown</li> </ul> </li> <li>Commemorative Plot Location (\$1519)</li> <li>Concrete Foundation and Installation (\$1341)</li> <li>All initial engraving of family name, and both niche covers (\$1500).</li> <li>Landscaping and planting of shrubs and flowers around the Family Monument.</li> </ul> |