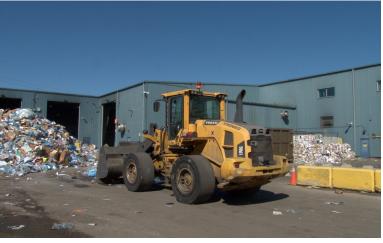

### Lessee's Application Form

PDF FORM - DOWNLOAD (scan, email or mail)

The City of Edmonton owns a state of the art Material Recovery Facility (MRF) situated at the Edmonton Waste Management Centre (EWMC). This facility offers an unique and excellent opportunity for processing recycling materials.

### **State of the Art Processing Equipment**

- 1. Modernized in 2023, able to separate OCC, ONP, Mixed Paper, PET, HDPE Natural, HDPE Color, PP, Tin, Aluminum, & Film Plastics.
- 2. To be sold to the tenant/operator.