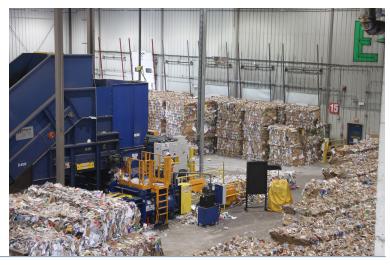

### **State of the Art Processing Equipment**

- 1. Modernized in 2023, able to separate OCC, ONP, Mixed Paper, PET, HDPE Natural, HDPE Color, PP, Tin, Aluminum, & Film Plastics.
- 2. To be sold to the tenant/operator.