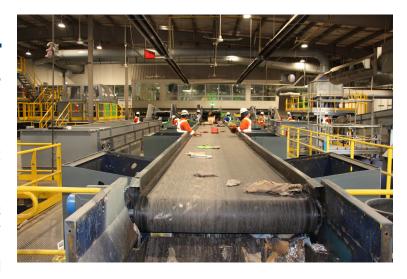

### **State of the Art Processing Equipment**

- 1. Modernized in 2023, able to separate OCC, ONP, Mixed Paper, PET, HDPE Natural, HDPE Color, PP, Tin, Aluminum, & Film Plastics.
- 2. To be sold to the tenant/operator.