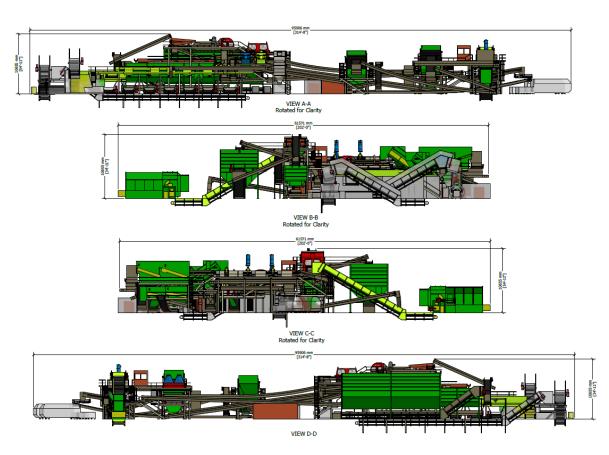

### **State of the Art Processing Equipment**

- 1. Modernized in 2023, able to separate OCC, ONP, Mixed Paper, PET, HDPE Natural, HDPE Color, PP, Tin, Aluminum, & Film Plastics.
- 2. To be sold to the tenant/operator.