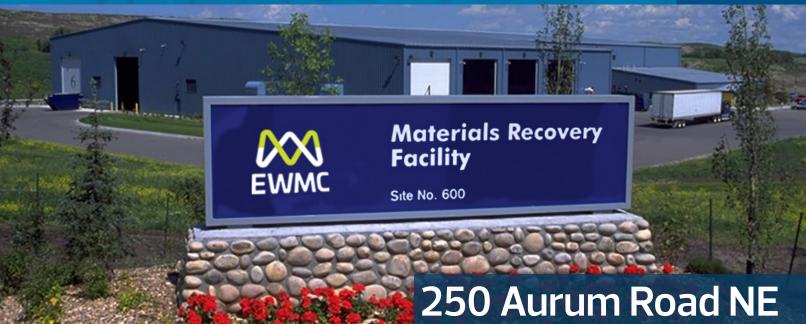

# **Edmonton Waste Management Centre**

**Edmonton** 

FILE#:WAS107-01 **HOLDING#:** 1001752 LAST UPDATE: March 20, 2025

Neighbourhood: Clover Bar Area

Sector: North West

**Legal Description:** Portion of

Plan 9624397; Block 1; Lot 2PUL

### Lessee's Application Form

PDF FORM - DOWNLOAD (scan, email or mail)

The City of Edmonton owns a state of the art Material Recovery Facility (MRF) situated at the Edmonton Waste Management Centre (EWMC). This facility offers an unique and excellent opportunity for processing recycling materials.

10th Floor Edmonton Tower 10111 - 104 Avenue NW Edmonton, AB T5J 0J4

**City of Edmonton** OWNER

**Real Estate** 