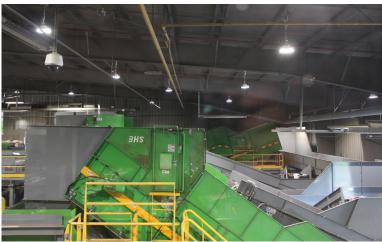

### **State of the Art Processing Equipment**

- 1. Modernized in 2023, able to separate OCC, ONP, Mixed Paper, PET, HDPE Natural, HDPE Color, PP, Tin, Aluminum, & Film Plastics.
- 2. To be sold to the tenant/operator.