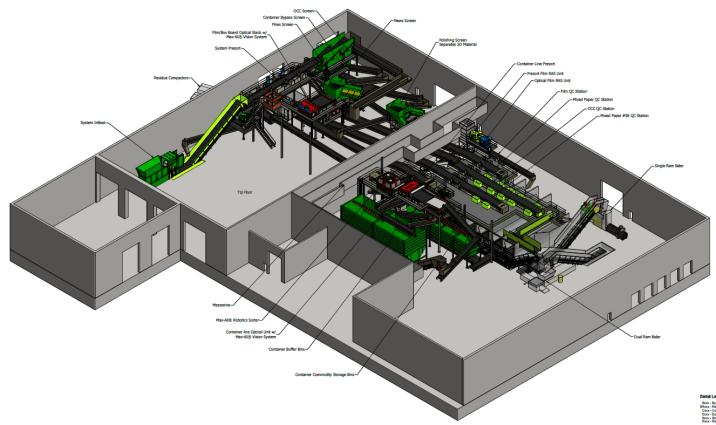

### **State of the Art Processing Equipment**

- 1. Modernized in 2023, able to separate OCC, ONP, Mixed Paper, PET, HDPE Natural, HDPE Color, PP, Tin, Aluminum, & Film Plastics.
- 2. To be sold to the tenant/operator.

### **LAYOUT PLANS**