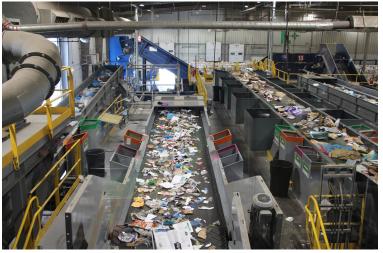

### **State of the Art Processing Equipment**

- 1. Modernized in 2023, able to separate OCC, ONP, Mixed Paper, PET, HDPE Natural, HDPE Color, PP, Tin, Aluminum, & Film Plastics.
- 2. To be sold to the tenant/operator.