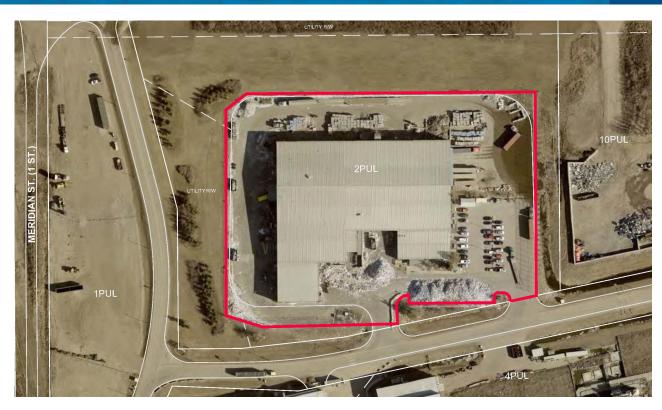

# **Edmonton Waste Management Centre**

**Edmonton** 

FILE#:WAS107-01 **HOLDING#:** 1001752 LAST UPDATE: March 20, 2025

Neighbourhood: Clover Bar Area

Sector: North West

**Legal Description:** Portion of

Plan 9624397; Block 1; Lot 2PUL

**Existing Land Use Zone:** DC2 (1074) - Site Specific

**Development Control Provision** 

**Approximate Area:** Building: 77,000 square foot

Land: 2.31 hectare or 5.71 acre

Leasable Term: 5 to 10 years with renewal rights

### **LAYOUT PLANS**