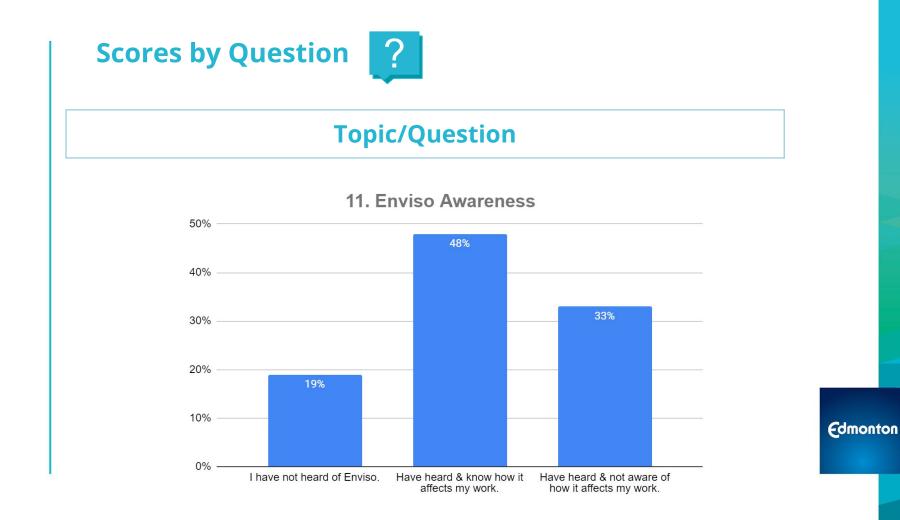

## **Survey Topics**

- 10. I am encouraged to find new and better ways to get things done.
- 11. Enviso Awareness
- 12. What would help you feel more supported right now?

Edmonton

| <b>Topic/Question</b>                                                                                                      | Score | Trend                                              |     |
|----------------------------------------------------------------------------------------------------------------------------|-------|----------------------------------------------------|-----|
| 4. I feel safe in my workplace                                                                                             | 54    | 10 Decrease of 10<br>points since<br>December 2020 |     |
| 5. As a City employee, I know what<br>supports and resources are<br>available to me for my mental<br>health and wellbeing. | 72    | This is the first time this question was asked.    |     |
| 6. I feel satisfied with the recognition or praise I receive for my work.                                                  | 55    | No change since<br>December 2020                   | Equ |