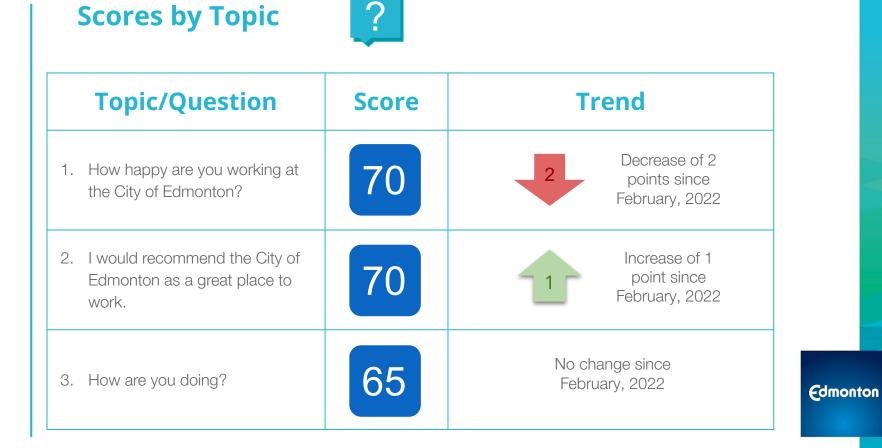

## **Survey Topics**

- 1. How happy are you working at the City of Edmonton?
- 2. I would recommend the City of Edmonton as a great place to work.
- 3. How are you doing?
- 4. I feel safe at my workplace.
- 5. As a City employee, I know what supports and resources are available to me for my mental health and wellbeing.
- 6. I feel satisfied with the recognition or praise I receive for my work.
- 7. I feel a sense of belonging at the City Of Edmonton.
- 8. My direct supervisor (person I report to) values different perspectives.
- 9. The work that I do at the City Of Edmonton is meaningful to me