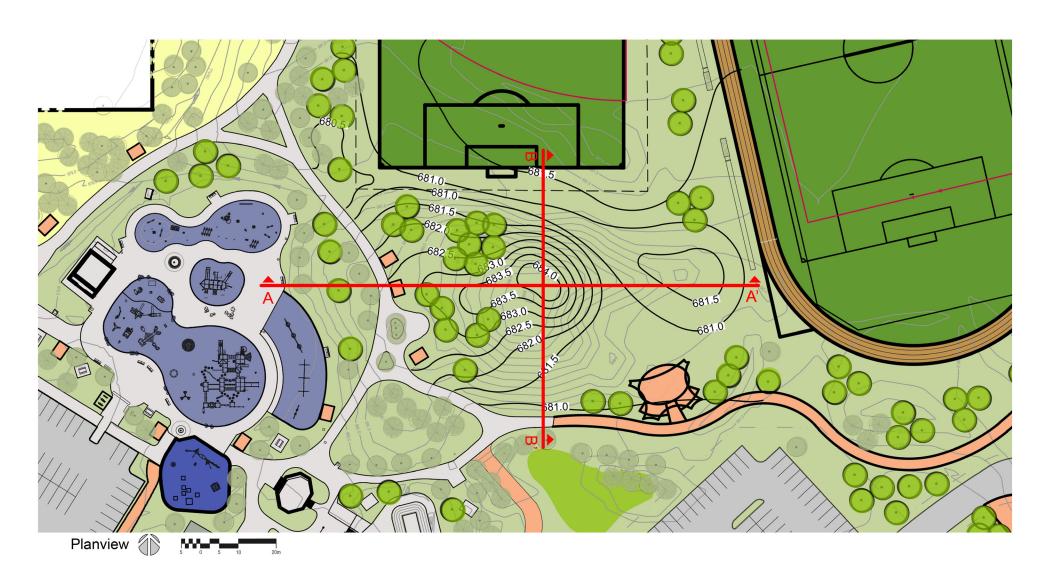

## CASTLE DOWNS PARK 0 PREFERRED CONCEPT PLAN 15116 157 Avenue **ARCADIS** Do SUMI Legend 00 80 Roa 26 5 (24) Existing Diamonds to remain Existing Shared Use Path in ultimate design **Existing Trees** 13 Proposed Tress Existing Sports Field Future LRT Proposed Trees infrastructure to be removed or relocated in ultimate design 3 Enhanced Pedestrian Crossing 16 Temporary 'No Fixture Fields' Proposed and Existing Contours to be removed when Cricket Home Base Agreement is finalized Possible Public High School Building Possible School 24 Parking Possible 000 School Parking Castle Downs Recreation Center 15 (24) Y.M.C.A. internal 299 **Blessed Carlo Acutis** boundary line Catholic High School Future Notes on Implementation Parking Y.M.C.A. It is not anticipated that development of this plan will occur as one project. Implementation of the preferred concept plan is dependent on funding opportunities. Construction will most likely will be phased as funding is secured for each improvement. Spatial alignment of improvements in the final design factor in existing and proposed amenities. Future LRT Station & Transit Centre Proposed Park Modifications & Enhancements (6) New Location of Multi Use Field (11) Tennis Courts (15) New Intersection Lighting & Pedestrian Cross Walk (19) Expanded Parking Lot (23) Future LRT Station, Track & Transit Centre 1 New Baseball Diamond (off site improvements) (7) Enhanced Shared Use Path (12) New Shared Facilities Building: Maintenance Storage/ 20) YMCA Relocated Waste Bins 24) Existing Parking Lots 2 New Small Accessible Diamond (16) West Edge of Park to be Naturalized including Washrooms / Change Rooms (8) Covered Events / Performance Space 21) Bike Racks 25) Proposed Cricket Screen 3 Cricked Field - Addition of Alternate Pitches **Existing Swale** (13) Artificial Turf Field with Asphalt & Fencing, (9) CDRS New Fitness Pod (22) Proposed Picnic Tables & Gathering Areas (26) Proposed Secure Storage 4)4 Lane Track & Irrigated Field with Bleachers (17) Remove Portion of Hill & Keep Sledding on North Side Bleachers & Spotters Box

(18) New Shared Use Path with Seating Nodes

(10) Pickleball Courts

(14) Future LRT Utility Complex

(5) Little League: Storage / Washrooms / Concession