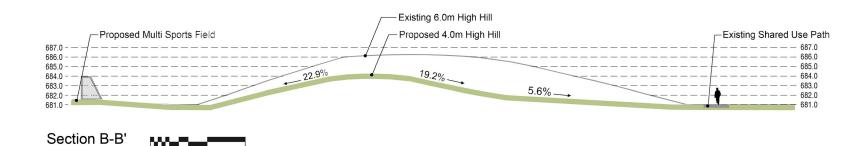

Bins 24) Existing Parking Lots 2 New Small Accessible Diamond (16) West Edge of Park to be Naturalized including Washrooms / Change Rooms (8) Covered Events / Performance Space 21) Bike Racks 25) Proposed Cricket Screen 3 Cricked Field - Addition of Alternate Pitches **Existing Swale** (13) Artificial Turf Field with Asphalt & Fencing, (9) CDRS New Fitness Pod (22) Proposed Picnic Tables & Gathering Areas (26) Proposed Secure Storage 4)4 Lane Track & Irrigated Field with Bleachers (17) Remove Portion of Hill & Keep Sledding on North Side Bleachers & Spotters Box

(18) New Shared Use Path with Seating Nodes

(10) Pickleball Courts

(14) Future LRT Utility Complex

(5) Little League: Storage / Washrooms / Concession

## CASTLE DOWNS PARK

## SLEDDING HILL SECTIONS

October 10, 202