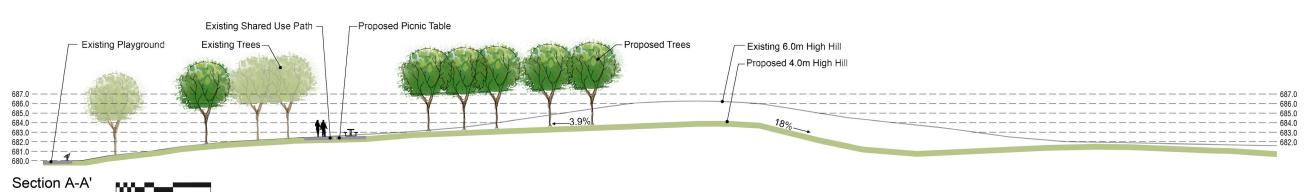

te Bins 24) Existing Parking Lots 2 New Small Accessible Diamond (16) West Edge of Park to be Naturalized including Washrooms / Change Rooms (8) Covered Events / Performance Space 21) Bike Racks 25) Proposed Cricket Screen 3 Cricked Field - Addition of Alternate Pitches **Existing Swale** (13) Artificial Turf Field with Asphalt & Fencing, (9) CDRS New Fitness Pod (22) Proposed Picnic Tables & Gathering Areas (26) Proposed Secure Storage 4)4 Lane Track & Irrigated Field with Bleachers (17) Remove Portion of Hill & Keep Sledding on North Side Bleachers & Spotters Box

(18) New Shared Use Path with Seating Nodes

(10) Pickleball Courts

(14) Future LRT Utility Complex

(5) Little League: Storage / Washrooms / Concession

## CASTLE DOWNS PARK

## SLEDDING HILL SECTIONS

October 10, 202