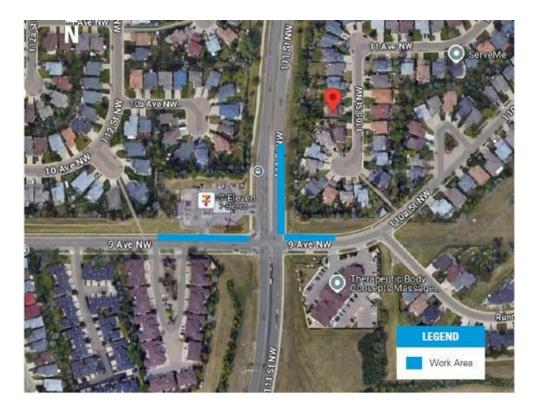

## Construction Notice Utility relocations at 9 Avenue/111 Street intersection

Beginning **on/around October 7**, EPCOR Water will begin utility relocations at the 9 Avenue and 111 Street intersection. This work is expected to take approximately **three weeks** and will occur during daytime hours.

## What to expect:

- Lane closures of the westbound lanes on 9 Avenue both east and west of 111
   Street. Two-way traffic will be maintained in the remaining open lanes.
- Closure of one northbound lane on 111 Street north of 9 Avenue.
- Temporary closure of the bus stop at the northeast corner of the intersection.