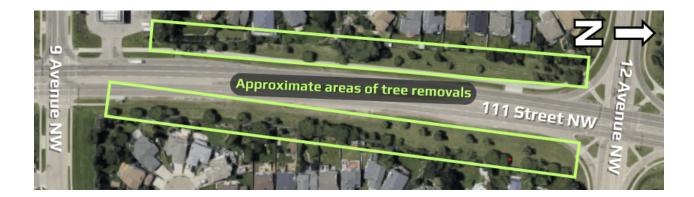

## **Construction Notice - Tree removals along 111 Street**

Beginning on/around **January 13**, Ledcor, the Design-Build contractor for the project, will need to remove approximately 50 trees on 111 Street between 12 Avenue and 9 Avenue. This work is expected to last approximately one week and is necessary to prepare for the eventual shifting of 111 Street to make room for the LRT. Please refer to the map below for details.