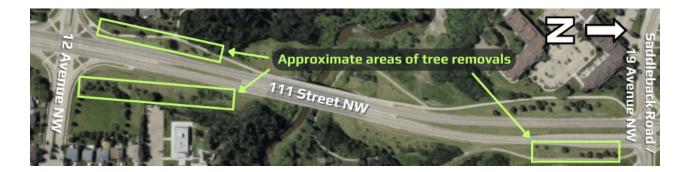

Beginning on/around **February 3**, Ledcor will need to remove an additional 50 trees on 111 Street between Saddleback Road/19 Avenue and 12 Avenue. This work is also expected to last approximately one week. Please refer to the map below for details.