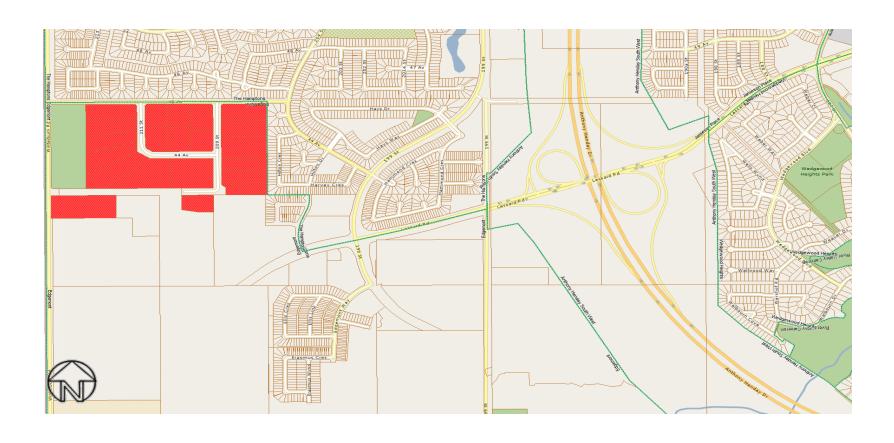

y Area – Edmonton Energy and Technology Park Neighbourhood





Johnson's Road (3061)

## Rural Residential Study Area – Lewis Farms Industrial Neighbourhood







## Rural Residential Study Area - Kinokamau Plains Area Neighbourhood







## Rural Residential Study Area - Rural North East South Sturgeon Neighbourhood





## Rural Residential Study Area – Patricia Heights Neighbourhood







## Rural Residential Study Area - Richford and Blackmud Creek Ravine Neighbourhoods





Richford Estates (3069)

#### Rural Residential Study Area - Ellerslie Neighbourhood





# Rural Residential Study Area – River;s Edge Neighbourhood





Riverside Heights (3071)



River Valley Isolated (3074)

#### Rural Residential Study Area - Decoteau Neighbourhood





Ellerslie Road / 34 Street (3075)



Triple A Acres (3078)

#### Rural Residential Study Area - Decoteau Neighbourhood





Ward Heights / Reppert Heights (3079)

## Rural Residential Study Area - Windermere/River Valley Windermere/Keswick Area Neighbourhoods





#### Rural Residential Study Area - Windermere/River Valley Windermere Neighbourhood







## Rural Residential Study Area – Edgemont/The Uplands Neighbourhoods







## Rural Residential Study Area - Allard Neighbourhood















Creek View Estates (3248)

## Rural Residential Study Area – Country Lakes