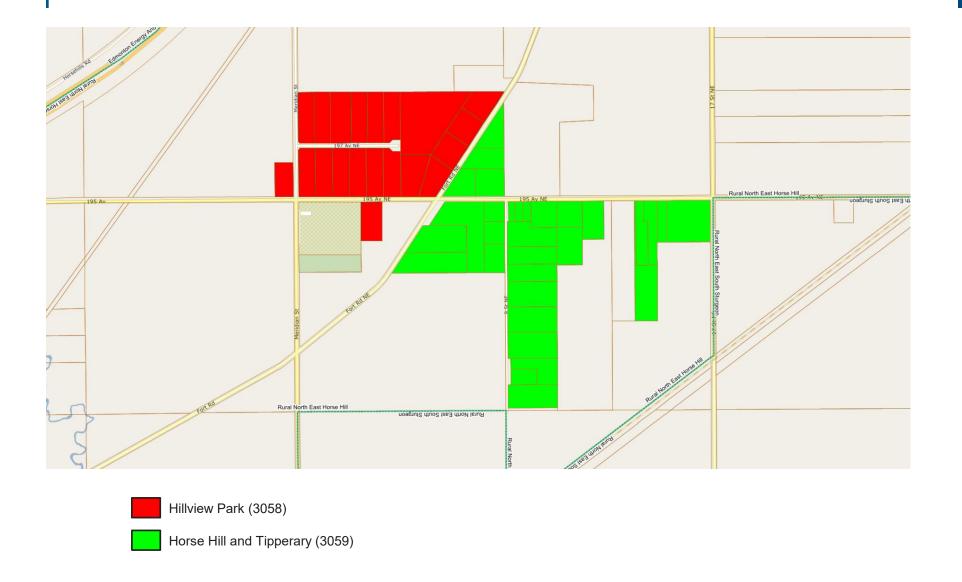

#### Rural Residential Study Area - Rural North East Horse Hill/Rural North East South Sturgeon Neighbourhoods

## Rural Residential Study Area - Rural North East Horse Hill Neighbourhood