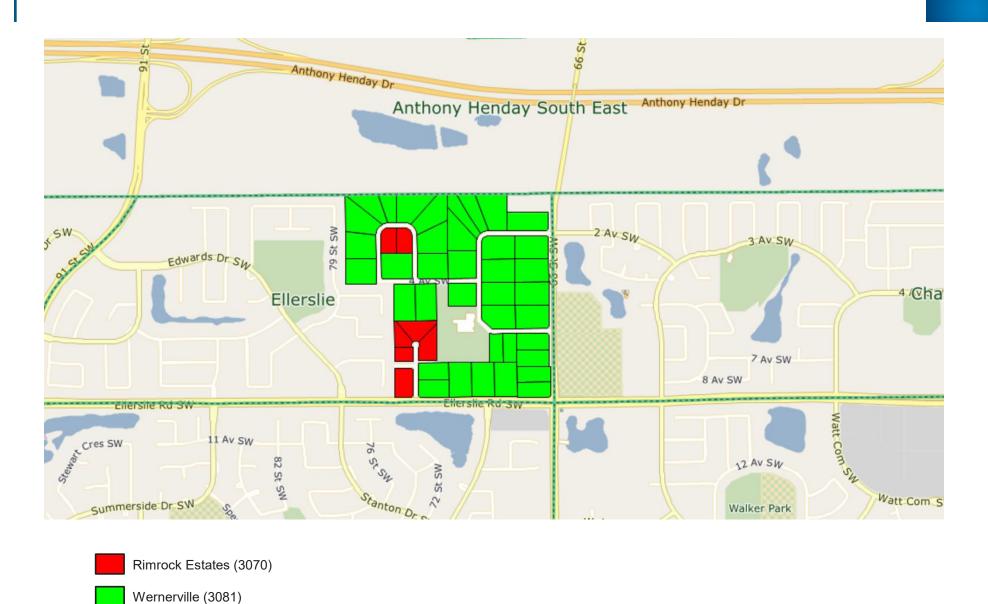

tial Study Area - Rural North East Horse Hill Neighbourhood





# Rural Residential Study Area - Maple Ridge Industrial and Southeast (Annexed) Industrial Neighbourhoods





Hurstwood Park (3060)

## Rural Residential Study Area – Edmonton Energy and Technology Park Neighbourhood





Johnson's Road (3061)

## Rural Residential Study Area – Lewis Farms Industrial Neighbourhood







## Rural Residential Study Area - Kinokamau Plains Area Neighbourhood







## Rural Residential Study Area - Rural North East South Sturgeon Neighbourhood





## Rural Residential Study Area – Patricia Heights Neighbourhood







## Rural Residential Study Area - Richford and Blackmud Creek Ravine Neighbourhoods





Richford Estates (3069)

#### Rural Residential Study Area - Ellerslie Neighbourhood





# Rural Residential Study Area – River;s Edge Neighbourhood





Riverside Heights (3071)



River Valley Isolated (3074)

#### Rural Residential Study Area - Decoteau Neighbourhood





Ellerslie Road / 34 Street (3075)



Triple A Acres (3078)

#### Rural Residential Study Area - Decoteau Neighbourhood





Ward Heights / Reppert Heights (3079)

## Rural Residential Study Area - Windermere/River Valley Windermere/Keswick Area Neighbourhoods





#### Rural Residential Study Area - Windermere/River Valley Windermere Neighbourhood







## Rural Residential Study Area – Edgemont/The Uplands Neighbourhoods







## Rural Residential Study Area - Allard Neighbourhood















Creek View Estates (3248)

## Rural Residential Study Area – Country Lakes