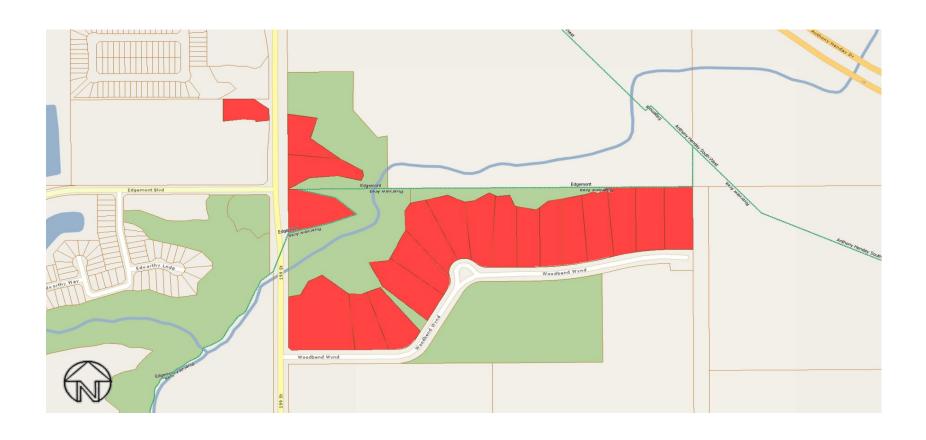

## Rural Residential Study Area - Richford and Blackmud Creek Ravine Neighbourhoods





Richford Estates (3069)

#### Rural Residential Study Area - Ellerslie Neighbourhood





# Rural Residential Study Area – River;s Edge Neighbourhood





Riverside Heights (3071)



River Valley Isolated (3074)

#### Rural Residential Study Area - Decoteau Neighbourhood





Ellerslie Road / 34 Street (3075)



Triple A Acres (3078)

#### Rural Residential Study Area - Decoteau Neighbourhood





Ward Heights / Reppert Heights (3079)

## Rural Residential Study Area - Windermere/River Valley Windermere/Keswick Area Neighbourhoods





#### Rural Residential Study Area - Windermere/River Valley Windermere Neighbourhood







## Rural Residential Study Area – Edgemont/The Uplands Neighbourhoods







## Rural Residential Study Area - Allard Neighbourhood















Creek View Estates (3248)

## Rural Residential Study Area – Country Lakes