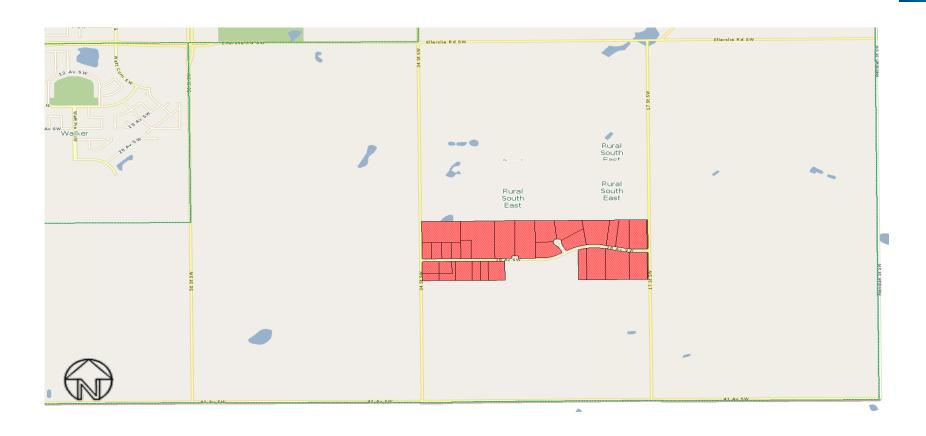

## Rural Residential Study Area – Lewis Farms Industrial Neighbourhood







## Rural Residential Study Area - Kinokamau Plains Area Neighbourhood







## Rural Residential Study Area - Rural North East South Sturgeon Neighbourhood





## Rural Residential Study Area – Patricia Heights Neighbourhood







## Rural Residential Study Area - Richford and Blackmud Creek Ravine Neighbourhoods





Richford Estates (3069)

#### Rural Residential Study Area - Ellerslie Neighbourhood





# Rural Residential Study Area – River;s Edge Neighbourhood





Riverside Heights (3071)



River Valley Isolated (3074)

#### Rural Residential Study Area - Decoteau Neighbourhood





Ellerslie Road / 34 Street (3075)



Triple A Acres (3078)

#### Rural Residential Study Area - Decoteau Neighbourhood





Ward Heights / Reppert Heights (3079)

## Rural Residential Study Area - Windermere/River Valley Windermere/Keswick Area Neighbourhoods





#### Rural Residential Study Area - Windermere/River Valley Windermere Neighbourhood







## Rural Residential Study Area – Edgemont/The Uplands Neighbourhoods







## Rural Residential Study Area - Allard Neighbourhood















Creek View Estates (3248)

## Rural Residential Study Area – Country Lakes