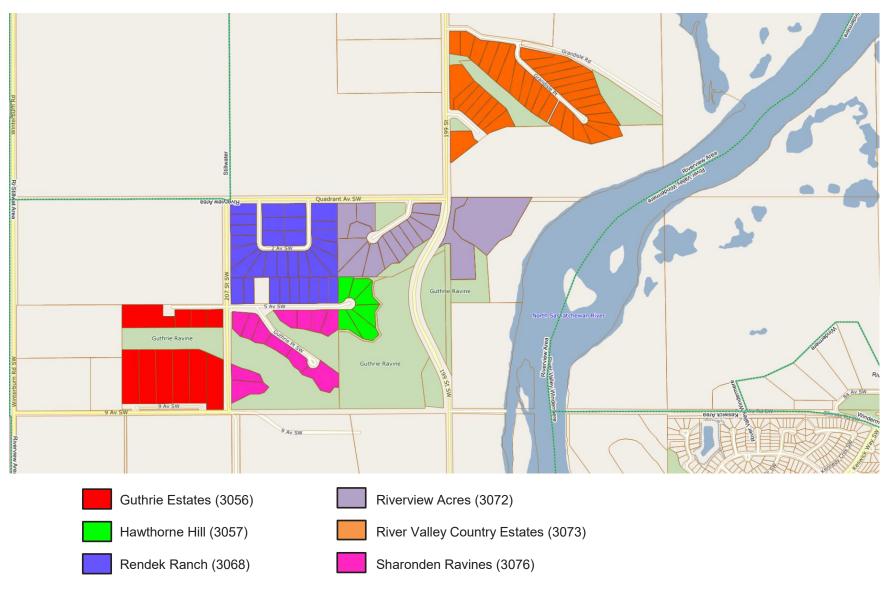

# Rural Residential Study Area – Riverview Area Neighbourhood

Cedar Ridge (3053)

## Rural Residential Study Area - Riverview Area Neighbourhood