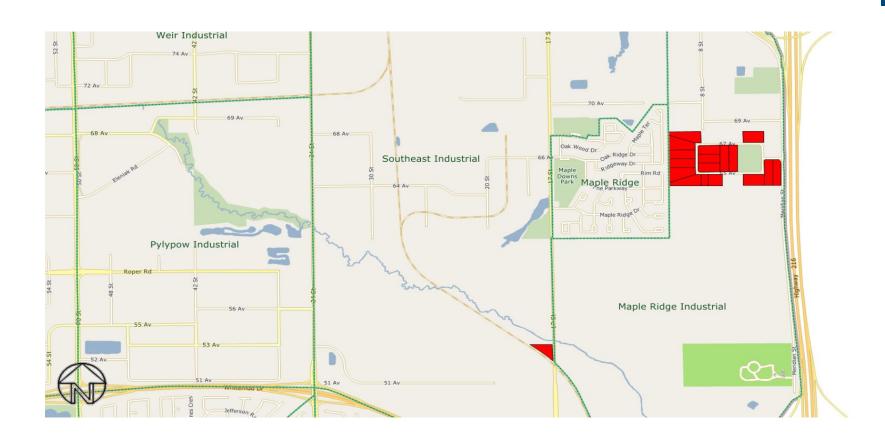

# Rural Residential Study Area - Maple Ridge Industrial and Southeast (Annexed) Industrial Neighbourhoods

Hurstwood Park (3060)