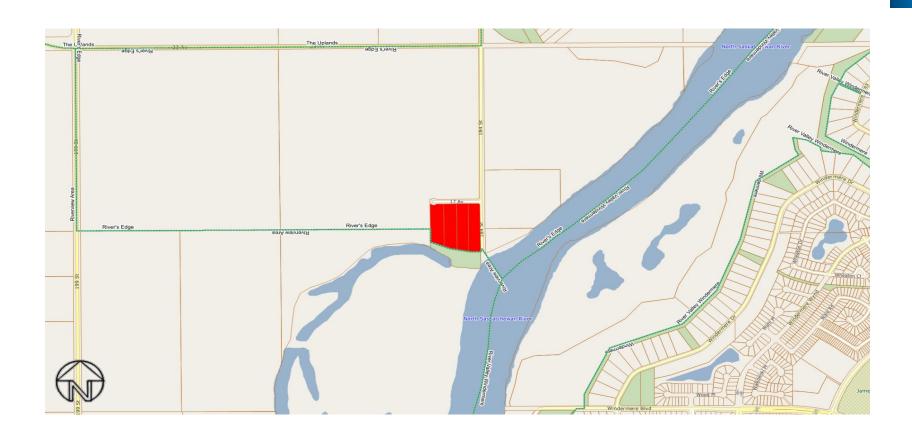

ey Windermere/Keswick) | 24 |
| 3083 | Windermere Estates (Windermere/River Valley Windermere)         | 25 |
| 3084 | Windermere Ridge (Windermere)                                   | 24 |
| 3085 | Woodbend Estates (Edgemont / The Uplands)                       | 26 |
| 3086 | Quarry Ridge Phase 3 (Rural North East South Sturgeon)          | 15 |
| 3088 | Allard (Allard)                                                 | 27 |
| 3089 | Carlton (Carlton)                                               | 28 |
| 3248 | Creek View Estates                                              | 29 |
| 3249 | Country Lakes                                                   | 30 |

## Rural Residential Study Area – Rutherford Neighbourhood







# Rural Residential Study Area – River's Edge Neighbourhood





Big Island Heights (3051)

## Rural Residential Study Area – Kinglet Gardens Neighbourhood







# Rural Residential Study Area – Riverview Area Neighbourhood





Cedar Ridge (3053)

## Rural Residential Study Area - Donsdale and Wedgewood Heights Neighbourhood





#### Rural Residential Study Area - Rural North East Horse Hill/Rural North East South Sturgeon Neighbourhoods





## Rural Residential Study Area - Riverview Area Neighbourhood





## Rural Residential Study Area - Rural North East Horse Hill Neighbourhood





# Rural Residential Study Area - Maple Ridge Industrial and Southeast (Annexed) Industrial Neighbourhoods





Hurstwood Park (3060)

## Rural Residential Study Area – Edmonton Energy and Technology Park Neighbourhood





Johnson's Road (3061)

## Rural Residenti