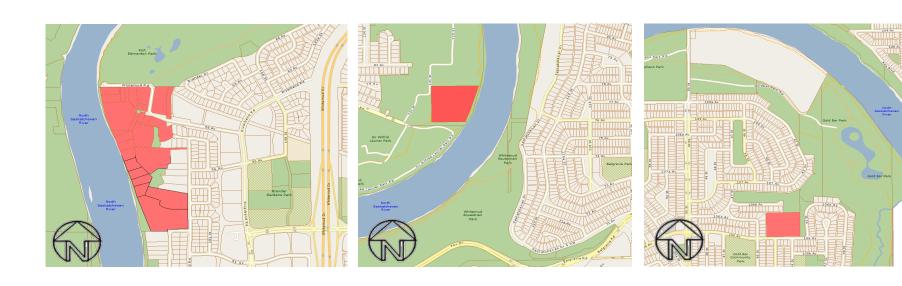

# Rural Residential Study Area – River;s Edge Neighbourhood

Riverside Heights (3071)

River Valley Isolated (3074)