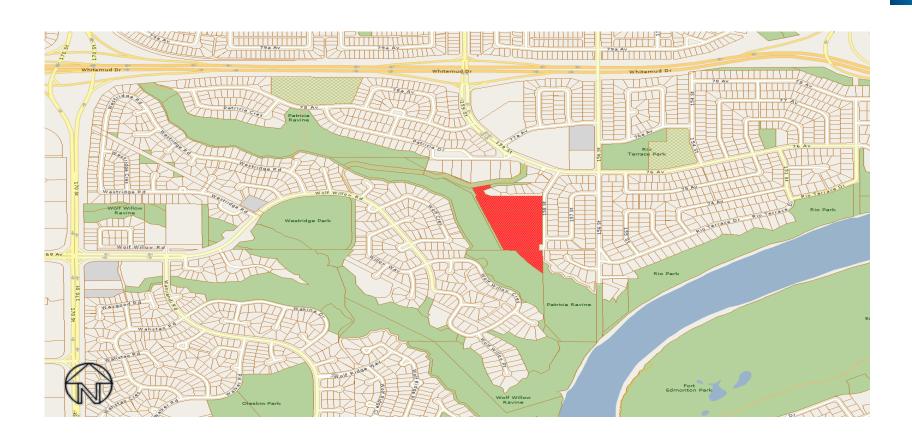

ial Study Area - Rural North East Horse Hill/Rural North East South Sturgeon Neighbourhoods





## Rural Residential Study Area - Riverview Area Neighbourhood





## Rural Residential Study Area - Rural North East Horse Hill Neighbourhood





# Rural Residential Study Area - Maple Ridge Industrial and Southeast (Annexed) Industrial Neighbourhoods





Hurstwood Park (3060)

## Rural Residential Study Area – Edmonton Energy and Technology Park Neighbourhood





Johnson's Road (3061)

## Rural Residential Study Area – Lewis Farms Industrial Neighbourhood







## Rural Residential Study Area - Kinokamau Plains Area Neighbourhood







## Rural Residential Study Area - Rural North East South Sturgeon Neighbourhood





## Rural Residential Study Area – Patricia Heights Neighbourhood







## Rural Residential Study Area - Richford and Blackmud Creek Ravine Neighbourhoods





Richford Estates (3069)

#### Rural Residential Study Area - Ellerslie Neighbourhood





# Rural Residential Study Area – River;s Edge Neighbourhood





Riverside Heights (3071)



River Valley Isolated (3074)

#### Rural Residential Study Area - Decoteau Neighbourhood





Ellerslie Road / 34 Street (3075)



Triple A Acres (3078)

#### Rural Residential Study Area - Decoteau Neighbourhood





Ward Heights / Reppert Heights (3079)

## Rural Residential Study Area - Windermere/River Valley Windermere/Keswick Area Neighbourhoods





#### Rural Residential Study Area - Windermere/River Valley Windermere Neighbourhood







## Rural Residential Study Area – Edgemont/The Uplands Neighbourhoods