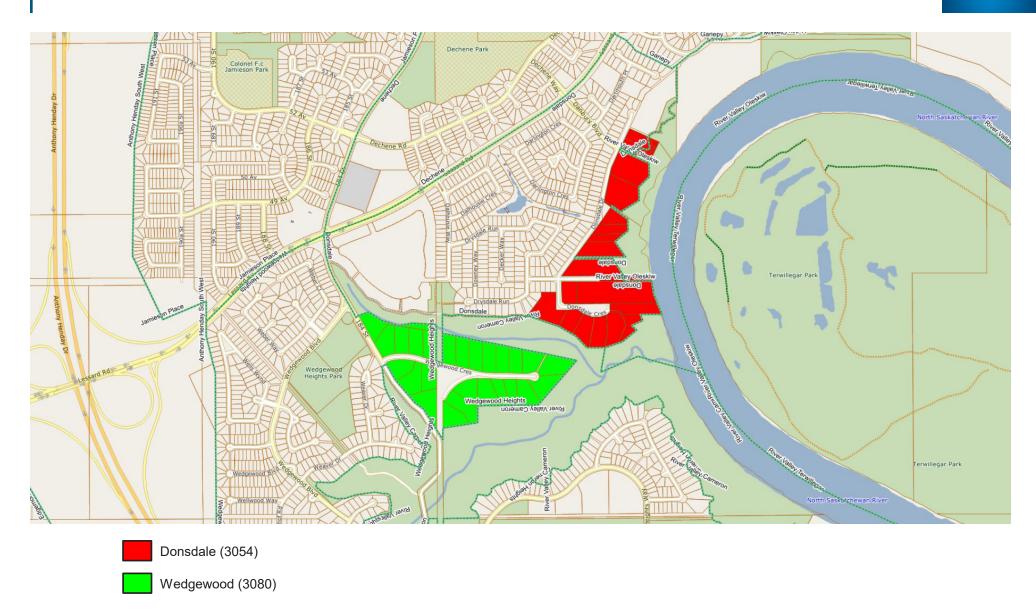

#### Rural Residential Study Area - Rural North East Horse Hill/Rural North East South Sturgeon Neighbourhoods