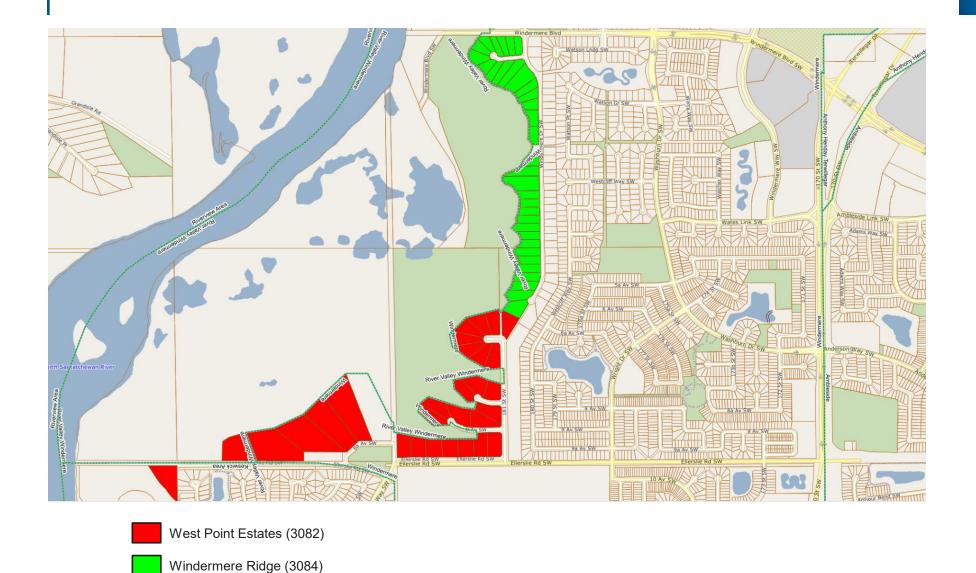

## Rural Residential Study Area - Windermere/River Valley Windermere/Keswick Area Neighbourhoods