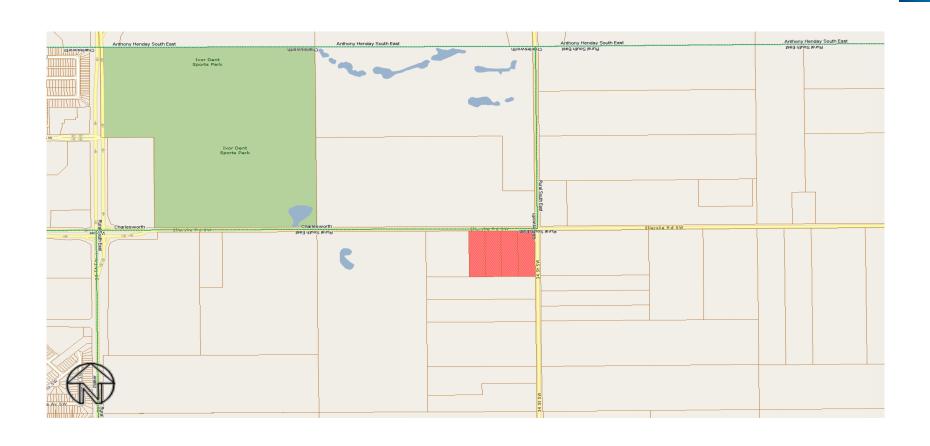

#### Rural Residential Study Area - Decoteau Neighbourhood

Ellerslie Road / 34 Street (3075)

Triple A Acres (3078)