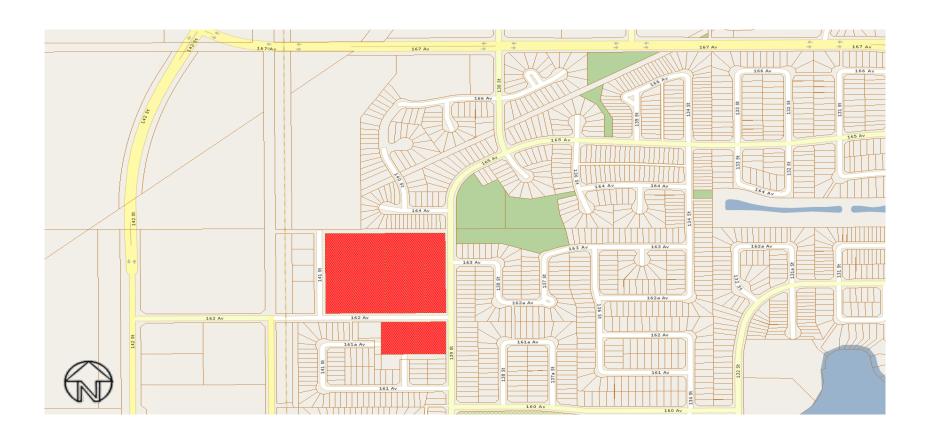

| 3078 | Triple A Acres (Edgemont)                                       | 22 |
|------|-----------------------------------------------------------------|----|
| 3079 | Ward Heights / Reppert Heights (Decoteau)                       | 23 |
| 3080 | Wedgewood (Wedgewood Heights)                                   | 7  |
| 3081 | Wernerville (Ellerslie)                                         | 18 |
| 3082 | West Point Estates (Windermere/River Valley Windermere/Keswick) | 24 |
| 3083 | Windermere Estates (Windermere/River Valley Windermere)         | 25 |
| 3084 | Windermere Ridge (Windermere)                                   | 24 |
| 3085 | Woodbend Estates (Edgemont / The Uplands)                       | 26 |
| 3086 | Quarry Ridge Phase 3 (Rural North East South Sturgeon)          | 15 |
| 3088 | Allard (Allard)                                                 | 27 |
| 3089 | Carlton (Carlton)                                               | 28 |
| 3248 | Creek View Estates                                              | 29 |
| 3249 | Country Lakes                                                   | 30 |