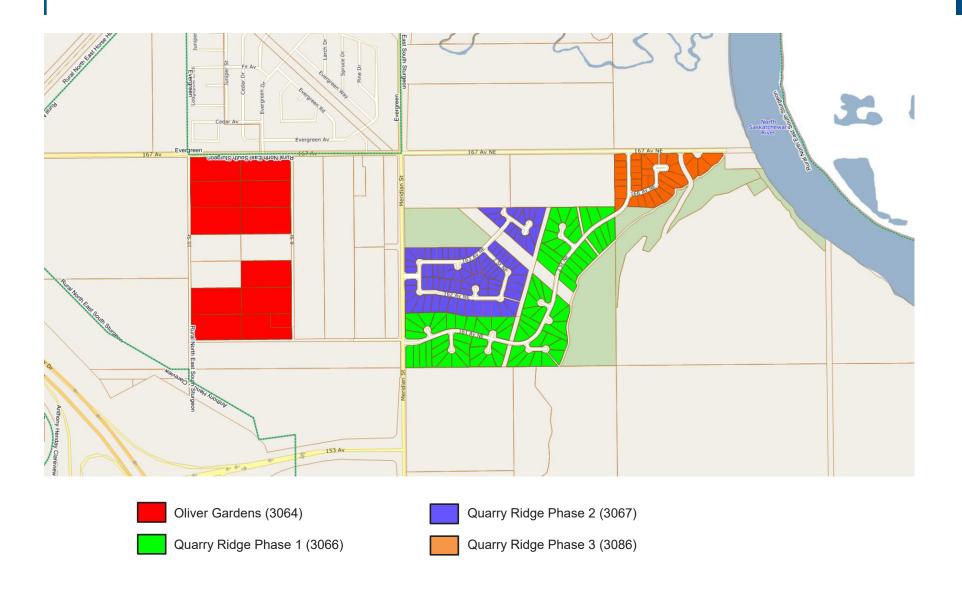

Donsdale and Wedgewood Heights Neighbourhood





#### Rural Residential Study Area - Rural North East Horse Hill/Rural North East South Sturgeon Neighbourhoods





## Rural Residential Study Area - Riverview Area Neighbourhood





## Rural Residential Study Area - Rural North East Horse Hill Neighbourhood





# Rural Residential Study Area - Maple Ridge Industrial and Southeast (Annexed) Industrial Neighbourhoods





Hurstwood Park (3060)

## Rural Residential Study Area – Edmonton Energy and Technology Park Neighbourhood





Johnson's Road (3061)

## Rural Residential Study Area – Lewis Farms Industrial Neighbourhood







## Rural Residential Study Area - Kinokamau Plains Area Neighbourhood







## Rural Residential Study Area - Rural North East South Sturgeon Neighbourhood





## Rural Residential Study Area – Patricia Heights Neighbourhood







## Rural Residential Study Area - Richford and Blackmud Creek Ravine Neighbourhoods





Richford Estates (3069)

#### Rural Residential Study Area - Ellerslie Neighbourhood





# Rural Residential Study Area – River;s Edge Neighbourhood





Riverside Heights (3071)



River Valley Isolated (3074)

#### Rural Residential Study Area - Decoteau Neighbourhood





Ellerslie Road / 34 Street (3075)



Triple A Acres (3078)

#### Rural Residential Study Area - Decoteau Neighbourhood





Ward Heights / Reppert Heights (3079)

## Rural Residential Study Area - Windermere/River Valley Windermere/Keswick Area Neighbourhoods





#### Rural Residential Study Area - Windermere/River Valley Windermere Neighbourhood







##