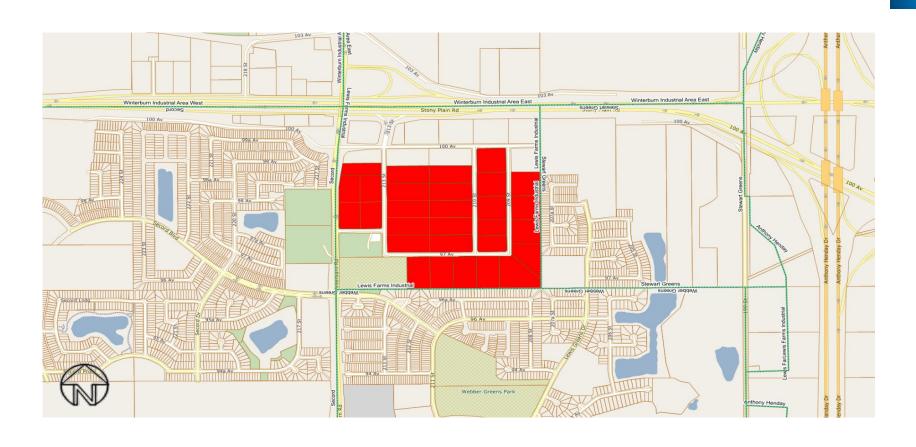

Area – Kinglet Gardens Neighbourhood







# Rural Residential Study Area – Riverview Area Neighbourhood





Cedar Ridge (3053)

## Rural Residential Study Area - Donsdale and Wedgewood Heights Neighbourhood





#### Rural Residential Study Area - Rural North East Horse Hill/Rural North East South Sturgeon Neighbourhoods





## Rural Residential Study Area - Riverview Area Neighbourhood





## Rural Residential Study Area - Rural North East Horse Hill Neighbourhood





# Rural Residential Study Area - Maple Ridge Industrial and Southeast (Annexed) Industrial Neighbourhoods





Hurstwood Park (3060)

## Rural Residential Study Area – Edmonton Energy and Technology Park Neighbourhood





Johnson's Road (3061)

## Rural Residential Study Area – Lewis Farms Industrial Neighbourhood







## Rural Residential Study Area - Kinokamau Plains Area Neighbourhood







## Rural Residential Study Area - Rural North East South Sturgeon Neighbourhood





## Rural Residential Study Area – Patricia Heights Neighbourhood







## Rural Residential Study Area - Richford and Blackmud Creek Ravine Neighbourhoods





Richford Estates (3069)

#### Rural Residential Study Area - Ellerslie Neighbourhood





# Rural Residential Study Area – River;s Edge Neighbourhood





Riverside Heights (3071)



River Valley Isolated (3074)

#### Rural Residential Study Area - Decoteau Neighbourhood





Ellerslie Road / 34 Street (3075)



Triple A Acres (3078)

#### Rural Residential Study Area - Decoteau Neighbourhood





Ward Heights / Reppert Heights (3079)

## Rural Residential Study Area -