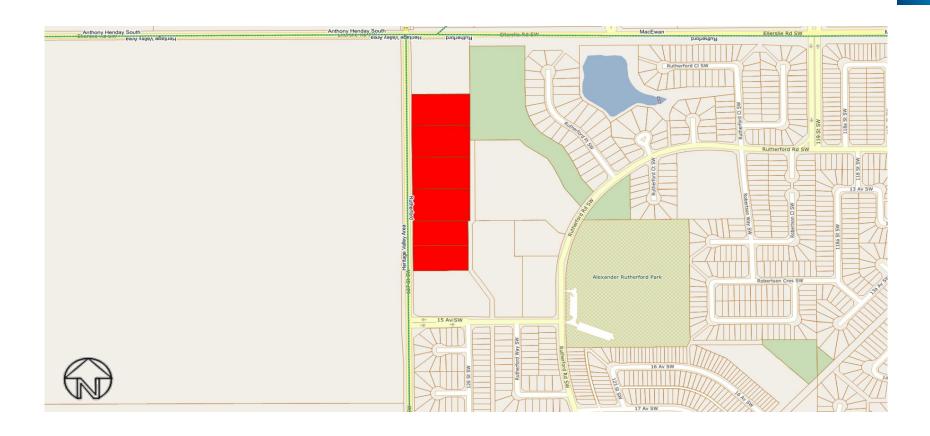

| 18 |
| 3082 | West Point Estates (Windermere/River Valley Windermere/Keswick) | 24 |
| 3083 | Windermere Estates (Windermere/River Valley Windermere)         | 25 |
| 3084 | Windermere Ridge (Windermere)                                   | 24 |
| 3085 | Woodbend Estates (Edgemont / The Uplands)                       | 26 |
| 3086 | Quarry Ridge Phase 3 (Rural North East South Sturgeon)          | 15 |
| 3088 | Allard (Allard)                                                 | 27 |
| 3089 | Carlton (Carlton)                                               | 28 |
| 3248 | Creek View Estates                                              | 29 |
| 3249 | Country Lakes                                                   | 30 |

## Rural Residential Study Area – Rutherford Neighbourhood







# Rural Residential Study Area – River's Edge Neighbourhood





Big Island Heights (3051)

## Rural Residential Study Area – Kinglet Gardens Neighbourhood







# Rural Residential Study Area – Riverview Area Neighbourhood





Cedar Ridge (3053)

## Rural Residential Study Area - Donsdale and Wedgewood Heights Neighbourhood





#### Rural Residential Study Area - Rural North East Horse Hill/Rural North East South Sturgeon Neighbourhoods





## Rural Residential Study Area - Riverview Area Neighbourhood





## Rural Residential Study Area - Rural North East Horse Hill Neighbourhood





# Rural Residential Study Area - Maple Ridge Industrial and Southeast (Annexed) Industrial Neighbourhoods





Hurstwood Park (3060)

## Rural Residential Study Area – Edmonton Energy and Technolog