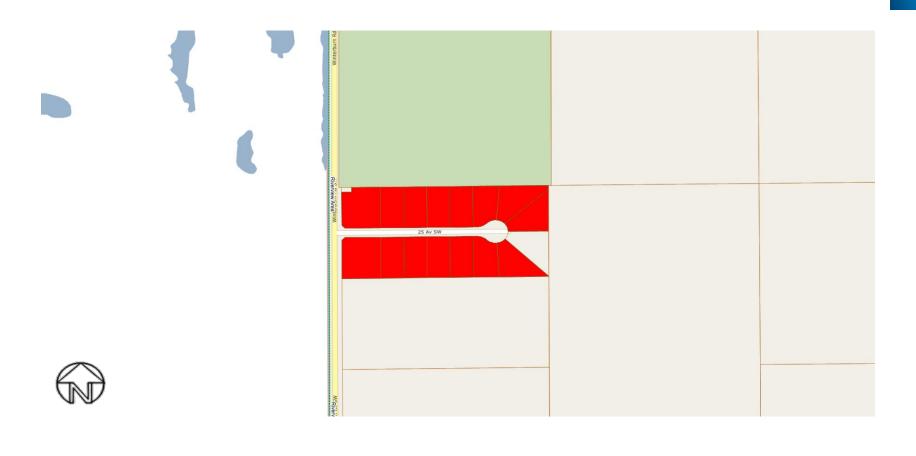

| 24 |
| 3085 | Woodbend Estates (Edgemont / The Uplands)                       | 26 |
| 3086 | Quarry Ridge Phase 3 (Rural North East South Sturgeon)          | 15 |
| 3088 | Allard (Allard)                                                 | 27 |
| 3089 | Carlton (Carlton)                                               | 28 |
| 3248 | Creek View Estates                                              | 29 |
| 3249 | Country Lakes                                                   | 30 |

## Rural Residential Study Area – Rutherford Neighbourhood







# Rural Residential Study Area – River's Edge Neighbourhood





Big Island Heights (3051)

## Rural Residential Study Area – Kinglet Gardens Neighbourhood







# Rural Residential Study Area – Riverview Area Neighbourhood





Cedar Ridge (3053)

## Rural Residential Study Area - Donsdale and Wedgewood Heights Neighbourhood





#### Rural Residential Study Area - Rural North East Horse Hill/Rural North East South Sturgeon Neighbourhoods





## Rural Residential Study Area - Riverview Area Neighbourhood





## Rural Residential Study Area - Rural North East Horse Hill Neighbourhood





# Rural Residential Study Area - Maple Ridge Industrial and Southeast (Annexed) Industrial Neighbourhoods





Hurstwood Park (3060)

## Rural Residential Study Area – Edmonton Energy and Technology Park Neighbourhood





Johnson's Road (3061)

## Rural Residential Study Area – Lewis Farms Industrial Neighbourhood







## Rural Residential Study Area - Kinokamau Plains Area Neighbourhood







## Rural Residential Study A