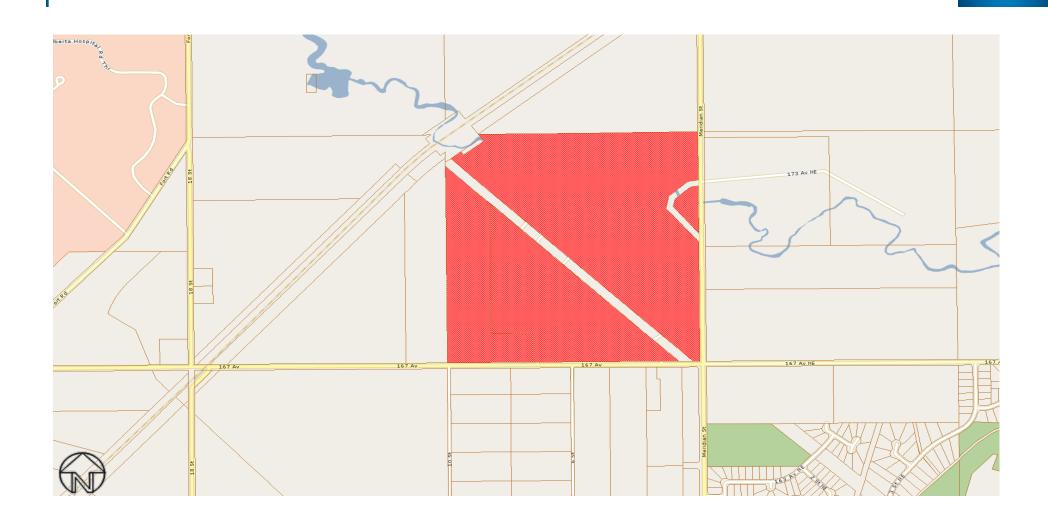

# 2025 NEIGHBOURHOOD STUDY AREAS MANUFACTURED HOMES

**Edmonton** 

## **INDEX**

| Manufactured Homes Study Area (Neighbourhood) | Page No. |
|-----------------------------------------------|----------|
| Castle View Dunluce                           | 3        |
| Evergreen                                     | 4        |
| Maple Ridge                                   | 5        |
| Crescent Heights (Weir Industrial)            | 6        |
| Westview Village                              | 7        |



### Manufactured Homes Study Area – Castle View Dunluce





### **Manufactured Homes Study Area – Evergreen**





### Manufactured Homes Study Area - Maple Ridge





The information provided by this map is for reference purpose only. The City of Edmonton disclaims any liability for the use of this map. This map may not be published, broadcast, redrawn or redistributed in whole or in part without the express written permission of the City of Edmonton, Financial and Corporate Services Department.

All rights reserved. Copyright © 2025 The City of Edmonton

### Manufactured Homes Study Area – Crescent Heights (Weir Industrial)





The information provided by this map is for reference purpose only. The City of Edmonton disclaims any liability for the use of this map. This map may not be published, broadcast, redrawn or redistributed in whole or in part without the express written permission of the Cit