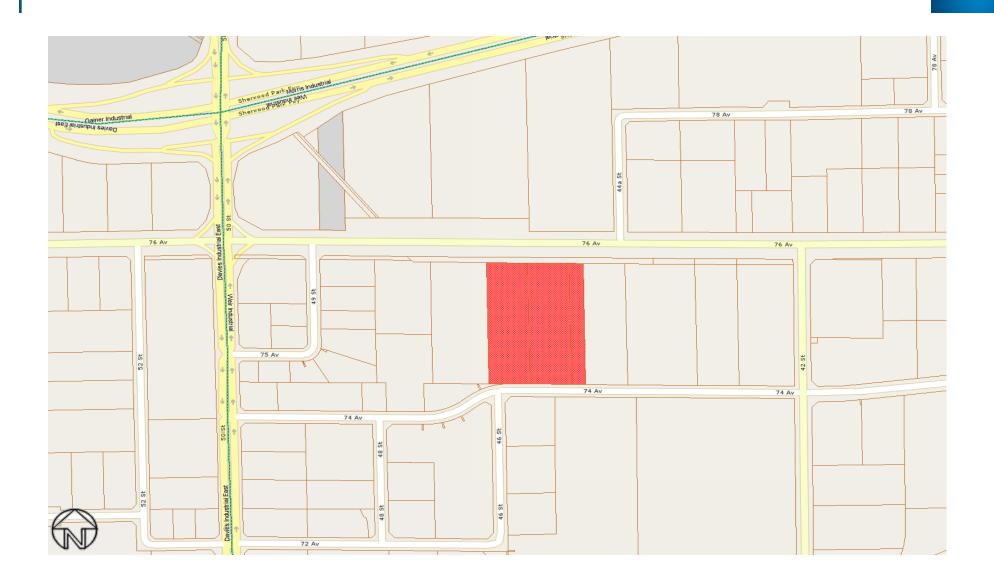

### Manufactured Homes Study Area – Crescent Heights (Weir Industrial)

The information provided by this map is for reference purpose only. The City of Edmonton disclaims any liability for the use of this map. This map may not be published, broadcast, redrawn or redistributed in whole or in part without the express written permission of the City of Edmonton, Financial and Corporate Services Department.

All rights reserved. Copyright © 2025 The City of Edmonton