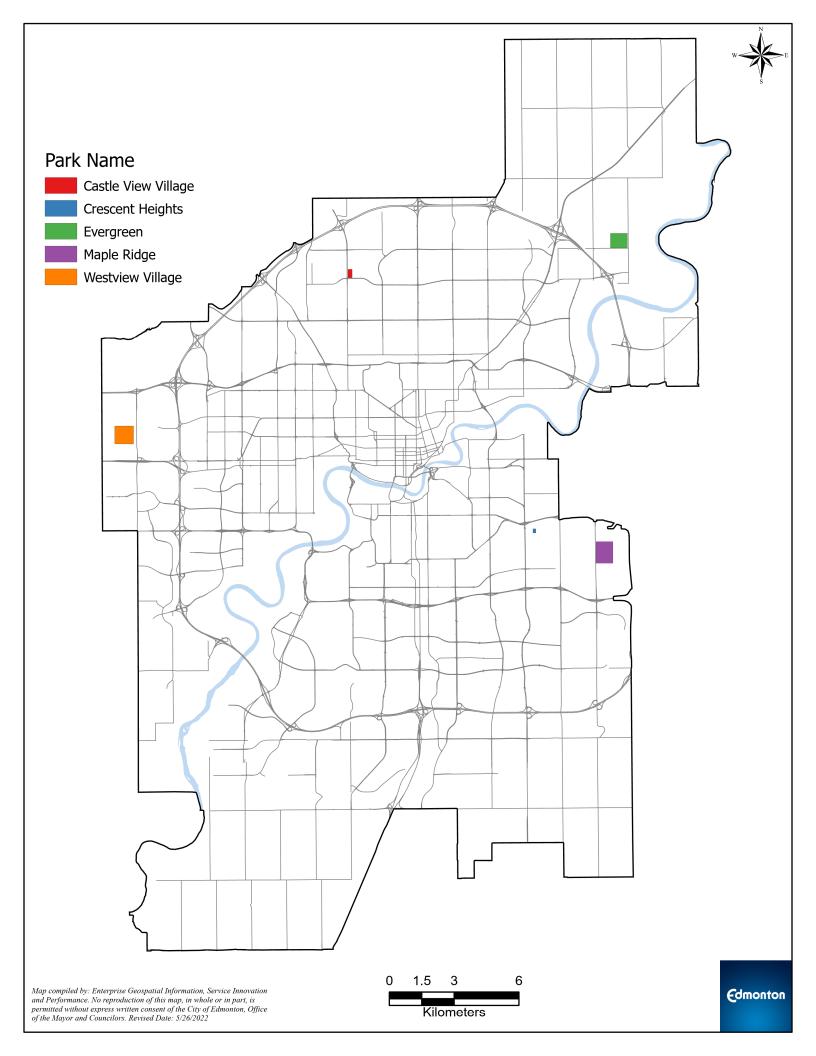

# 2025 NEIGHBOURHOOD STUDY AREAS MANUFACTURED HOMES

**Edmonton** 

## **INDEX**

| Manufactured Homes Study Area (Neighbourhood) | Page No. |
|-----------------------------------------------|----------|
| Castle View Dunluce                           | 3        |
| Evergreen                                     | 4        |
| Maple Ridge                                   | 5        |
| Crescent Heights (Weir Industrial)            | 6        |
| Westview Village                              | 7        |