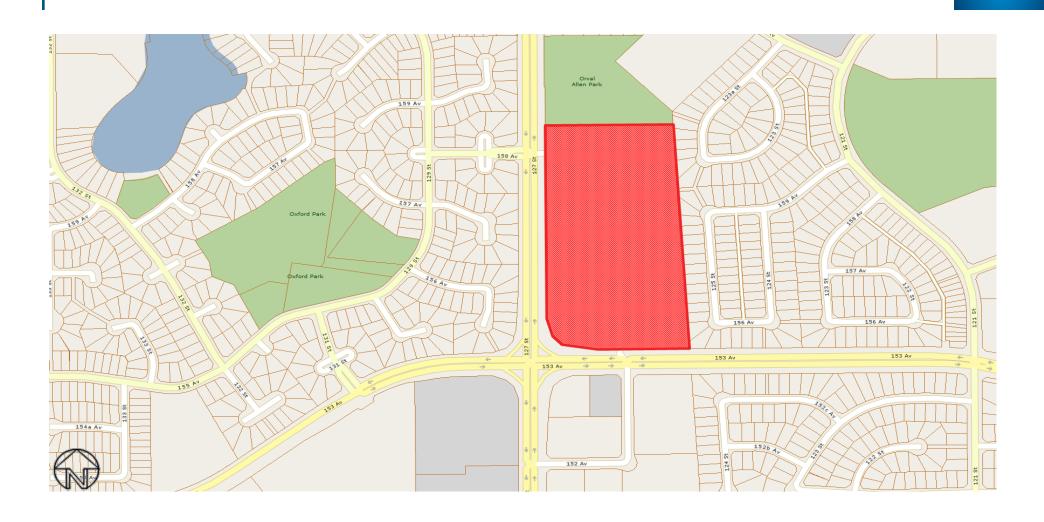

# 2025 NEIGHBOURHOOD STUDY AREAS MANUFACTURED HOMES

**Edmonton** 

## **INDEX**

| Manufactured Homes Study Area (Neighbourhood) | Page No. |
|-----------------------------------------------|----------|
| Castle View Dunluce                           | 3        |
| Evergreen                                     | 4        |
| Maple Ridge                                   | 5        |
| Crescent Heights (Weir Industrial)            | 6        |
| Westview Village                              | 7        |



### Manufactured Homes Study Area – Castle View Dunluce





### **Manufactured Homes Study Area – Evergreen**





### Manufactured Homes Study Area - Maple Ridge





The information provided by this map is for reference purpose only. The City of Edmonton disclaims any liability for the use of this map. This map may not be published, broadcast, redrawn or redistributed in whole or in part without the express written permission of the City of Edmonton, Financial and Corporate Services Department.

All rights reserved. Copyright © 2025 The City of Edmonton

### Manufactured Homes Study Area – Crescent Heights (Weir Industrial)





The information provided by this map is for reference purpose only. The City of Edmonton disclaims any liability for the use of this map. This map may not be published, broadcast, redrawn or redistributed in whole or in