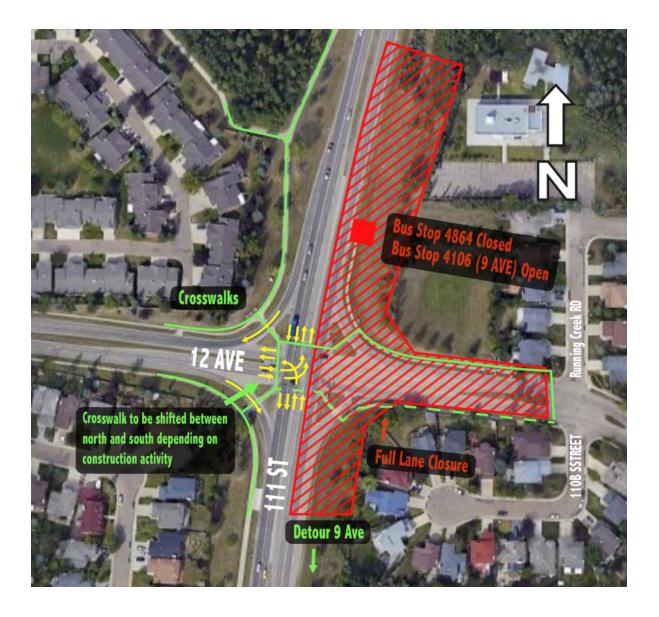

### **Construction Notice - Full Closure of 12 Avenue East**

Beginning **on/around June 23**, Ledcor, the Design-Build contractor for the project, will need to **fully close** 12 Avenue east of 111 Street. This closure is necessary to accommodate drainage maintenance and ongoing roadway construction. The closure is expected to last for approximately one month. During this closure, motorists will be detoured to 9 Avenue.

Please refer to the map below for details about the upcoming closure.

Map 1: Full closure of 12 Avenue east

#### **Traffic Impacts**

- Motorists will be unable to travel in or out of 111 Street via 12 Avenue east, and will be detoured to 9 Avenue.
- Bus stop 4864 will be temporarily closed during this period. Bus stop 4106 (9 Avenue) will remain open.

#### Pedestrian Detour

• Pedestrians and cyclists travelling north-south can use the crosswalk on the west side of 111 Street.

• East-west crosswalks will alternate closures, ensuring one remains open at all times, with proper detour signage to ensure safety around the work zone.