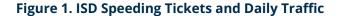

There has been a steady decline in a number of key indicators including speeding tickets per daily traffic (vehicles monitored per ISD day) and high speed tickets (21+ km/h over the speed limit) per daily traffic. These decreases coincide with an increase in the daily traffic (the number of vehicles monitored per ISD day). In other words, as traffic volume increases, speeding decreases. Figure 1 below shows a visual representation of the number of speeding tickets and daily traffic between 2019 and 2024.

There was a decrease in daily traffic (number of vehicles monitored per ISD day) in 2020 due to COVID-19 restrictions; however, the number of vehicles monitored per ISD day has increased steadily over the past four years.