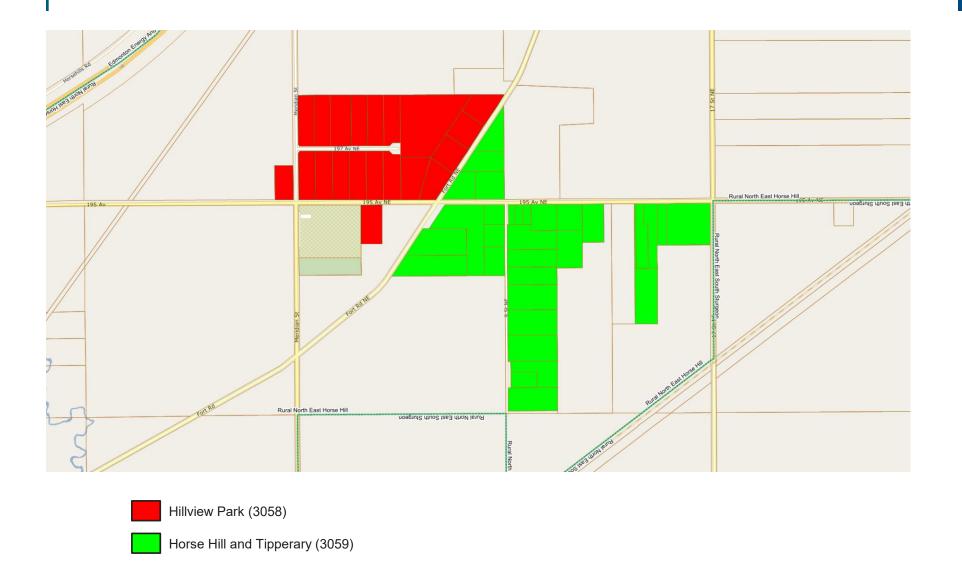

es                                              | 29 |
| 3249 | Country Lakes                                                   | 30 |

# Rural Residential Study Area – Rutherford Neighbourhood







# Rural Residential Study Area – River's Edge Neighbourhood





Big Island Heights (3051)

# Rural Residential Study Area – Kinglet Gardens Neighbourhood







# Rural Residential Study Area – Riverview Area Neighbourhood





Cedar Ridge (3053)

#### Rural Residential Study Area - Donsdale and Wedgewood Heights Neighbourhood





#### Rural Residential Study Area - Rural North East Horse Hill/Rural North East South Sturgeon Neighbourhoods





#### Rural Residential Study Area - Riverview Area Neighbourhood





# Rural Residential Study Area - Rural North East Horse Hill Neighbourhood





# Rural Residential Study Area - Maple Ridge Industrial and Southeast (Annexed) Industrial Neighbourhoods





Hurstwood Park (3060)

# Rural Residential Study Area – Edmonton Energy and Technology Park Neighbourhood





Johnson's Road (3061)

#### Rural Residential Study Area - Lewis Farms Industrial Neighbourhood







# Rural Residential Study Area - Kinokamau Plains Area Neighbourhood







#### Rural Residential Study Area - Rural North East South Sturgeon Neighbourhood





#### Rural Residential Study Area - Patricia Heights Neighbourhood





Patricia Heights (3065)

#### Rural Residential Study Area - Richford and Blackmud Creek Ravine Neighbourhoods





Richford Estates (3069)

#### Rural Residential Study Area - Ellerslie Neighbourhood





# Rural Residential Study Area –