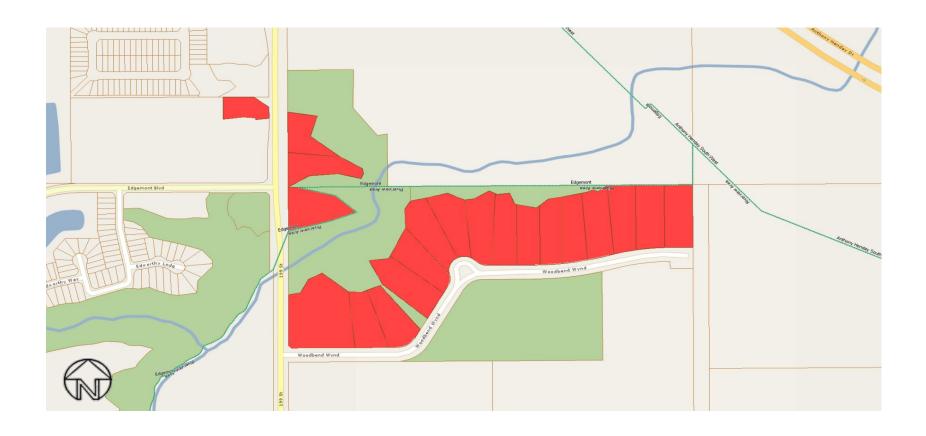

Creek Ravine Neighbourhoods





Richford Estates (3069)

#### Rural Residential Study Area - Ellerslie Neighbourhood





# Rural Residential Study Area – River;s Edge Neighbourhood





Riverside Heights (3071)

# Rural Residential Study Area – Various Neighbourhood





River Valley Isolated (3074)

#### Rural Residential Study Area - Decoteau Neighbourhood





Ellerslie Road / 34 Street (3075)



Triple A Acres (3078)

#### Rural Residential Study Area - Decoteau Neighbourhood





Ward Heights / Reppert Heights (3079)

#### Rural Residential Study Area - Windermere/River Valley Windermere/Keswick Area Neighbourhoods





#### Rural Residential Study Area - Windermere/River Valley Windermere Neighbourhood







# Rural Residential Study Area – Edgemont/The Uplands Neighbourhoods







#### Rural Residential Study Area - Allard Neighbourhood







#### Rural Residential Study Area - Carlton Neighbourhood











Creek View Estates (3248)

# Rural Residential Study Area – Country Lakes