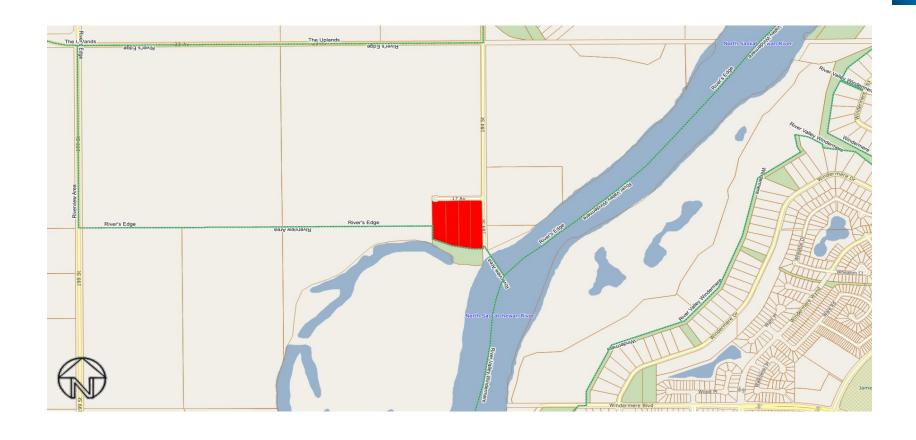

ley Windermere/Keswick) | 24 |
| 3083 | Windermere Estates (Windermere/River Valley Windermere)         | 25 |
| 3084 | Windermere Ridge (Windermere)                                   | 24 |
| 3085 | Woodbend Estates (Edgemont / The Uplands)                       | 26 |
| 3086 | Quarry Ridge Phase 3 (Rural North East South Sturgeon)          | 15 |
| 3088 | Allard (Allard)                                                 | 27 |
| 3089 | Carlton (Carlton)                                               | 28 |
| 3248 | Creek View Estates                                              | 29 |
| 3249 | Country Lakes                                                   | 30 |

# Rural Residential Study Area – Rutherford Neighbourhood







# Rural Residential Study Area – River's Edge Neighbourhood





Big Island Heights (3051)

# Rural Residential Study Area – Kinglet Gardens Neighbourhood







# Rural Residential Study Area – Riverview Area Neighbourhood





Cedar Ridge (3053)

#### Rural Residential Study Area - Donsdale and Wedgewood Heights Neighbourhood





#### Rural Residential Study Area - Rural North East Horse Hill/Rural North East South Sturgeon Neighbourhoods





#### Rural Residential Study Area - Riverview Area Neighbourhood





# Rural Residential Study Area - Rural North East Horse Hill Neighbourhood





# Rural Residential Study Area - Maple Ridge Industrial and Southeast (Annexed) Industrial Neighbourhoods





Hurstwood Park (3060)

# Rural Residential Study Area – Edmonton Energy and Technology Park Neighbourhood





Johnson's Road (3061)

#### Rural Reside