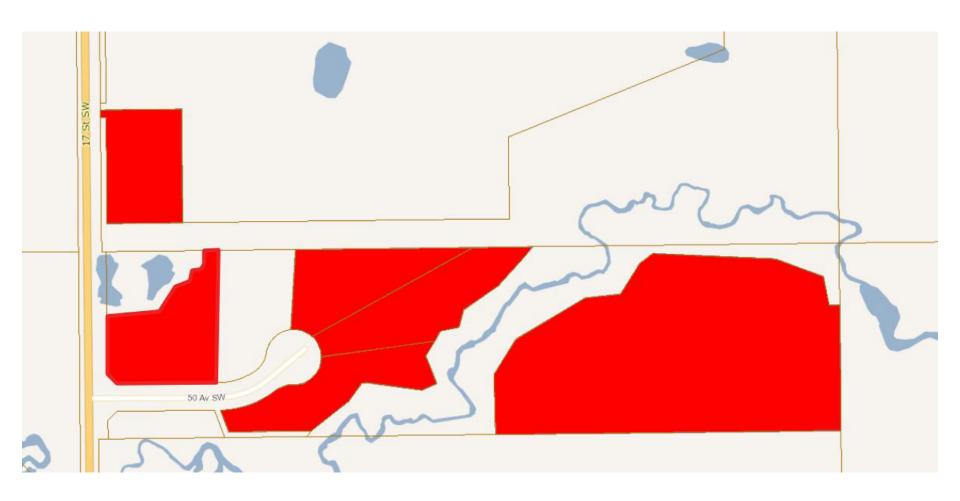

idential Study Area – River;s Edge Neighbourhood





Riverside Heights (3071)

# Rural Residential Study Area – Various Neighbourhood





River Valley Isolated (3074)

#### Rural Residential Study Area - Decoteau Neighbourhood





Ellerslie Road / 34 Street (3075)



Triple A Acres (3078)

#### Rural Residential Study Area - Decoteau Neighbourhood





Ward Heights / Reppert Heights (3079)

#### Rural Residential Study Area - Windermere/River Valley Windermere/Keswick Area Neighbourhoods





#### Rural Residential Study Area - Windermere/River Valley Windermere Neighbourhood







# Rural Residential Study Area – Edgemont/The Uplands Neighbourhoods







#### Rural Residential Study Area - Allard Neighbourhood







#### Rural Residential Study Area - Carlton Neighbourhood











Creek View Estates (3248)

# Rural Residential Study Area – Country Lakes