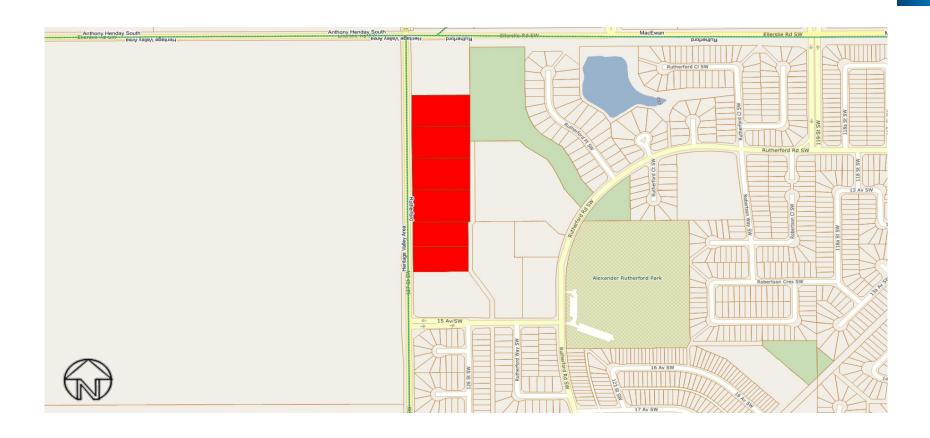

| 18 |
| 3082 | West Point Estates (Windermere/River Valley Windermere/Keswick) | 24 |
| 3083 | Windermere Estates (Windermere/River Valley Windermere)         | 25 |
| 3084 | Windermere Ridge (Windermere)                                   | 24 |
| 3085 | Woodbend Estates (Edgemont / The Uplands)                       | 26 |
| 3086 | Quarry Ridge Phase 3 (Rural North East South Sturgeon)          | 15 |
| 3088 | Allard (Allard)                                                 | 27 |
| 3089 | Carlton (Carlton)                                               | 28 |
| 3248 | Creek View Estates                                              | 29 |
| 3249 | Country Lakes                                                   | 30 |

# Rural Residential Study Area – Rutherford Neighbourhood







# Rural Residential Study Area – River's Edge Neighbourhood





Big Island Heights (3051)

# Rural Residential Study Area – Kinglet Gardens Neighbourhood







# Rural Residential Study Area – Riverview Area Neighbourhood





Cedar Ridge (3053)

#### Rural Residential Study Area - Donsdale and Wedgewood Heights Neighbourhood





#### Rural Residential Study Area - Rural North East Horse Hill/Rural North East South Sturgeon Neighbourhoods





#### Rural Residential Study Area - Riverview Area Neighbourhood





# Rural Residential Study Area - Rural North East Horse Hill Neighbourhood





# Rural Residential Study Area - Maple Ridge Industrial and Southeast (Annexed) Industrial Neighbourhoods





Hurstwood Park (3060)

# Rural Residential Study Area – Edmonton Energy and Technolo