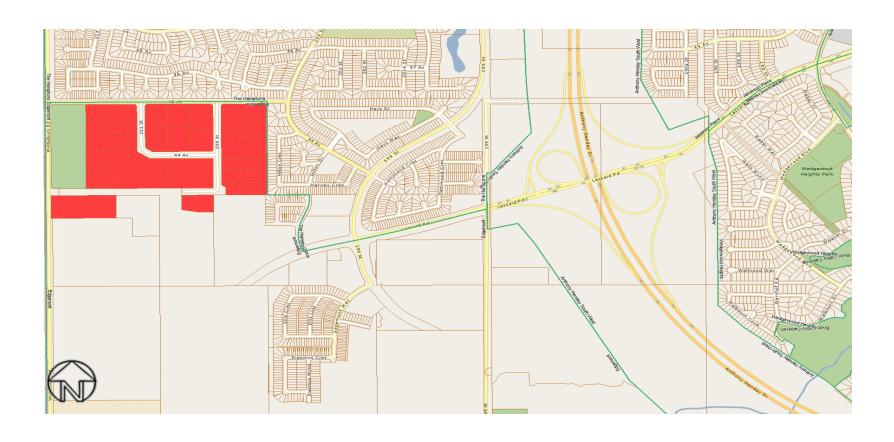

### Rural Residential Study Area - Lewis Farms Industrial Neighbourhood







# Rural Residential Study Area - Kinokamau Plains Area Neighbourhood







#### Rural Residential Study Area - Rural North East South Sturgeon Neighbourhood





#### Rural Residential Study Area - Patricia Heights Neighbourhood





Patricia Heights (3065)

#### Rural Residential Study Area - Richford and Blackmud Creek Ravine Neighbourhoods





Richford Estates (3069)

#### Rural Residential Study Area - Ellerslie Neighbourhood





# Rural Residential Study Area – River;s Edge Neighbourhood





Riverside Heights (3071)

# Rural Residential Study Area – Various Neighbourhood





River Valley Isolated (3074)

#### Rural Residential Study Area - Decoteau Neighbourhood





Ellerslie Road / 34 Street (3075)



Triple A Acres (3078)

#### Rural Residential Study Area - Decoteau Neighbourhood





Ward Heights / Reppert Heights (3079)

#### Rural Residential Study Area - Windermere/River Valley Windermere/Keswick Area Neighbourhoods





#### Rural Residential Study Area - Windermere/River Valley Windermere Neighbourhood







# Rural Residential Study Area – Edgemont/The Uplands Neighbourhoods







#### Rural Residential Study Area - Allard Neighbourhood







#### Rural Residential Study Area - Carlton Neighbourhood











Creek View Estates (3248)

# Rural Residential Study Area – Country Lakes