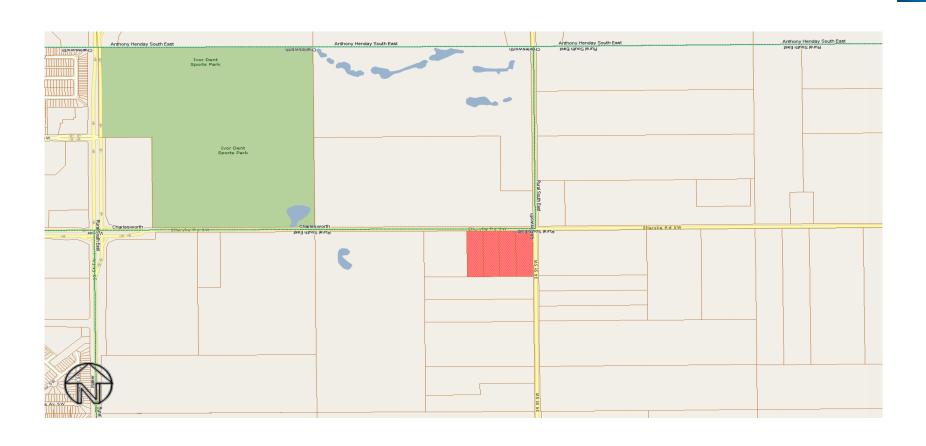

# Rural Residential Study Area - Maple Ridge Industrial and Southeast (Annexed) Industrial Neighbourhoods

Hurstwood Park (3060)