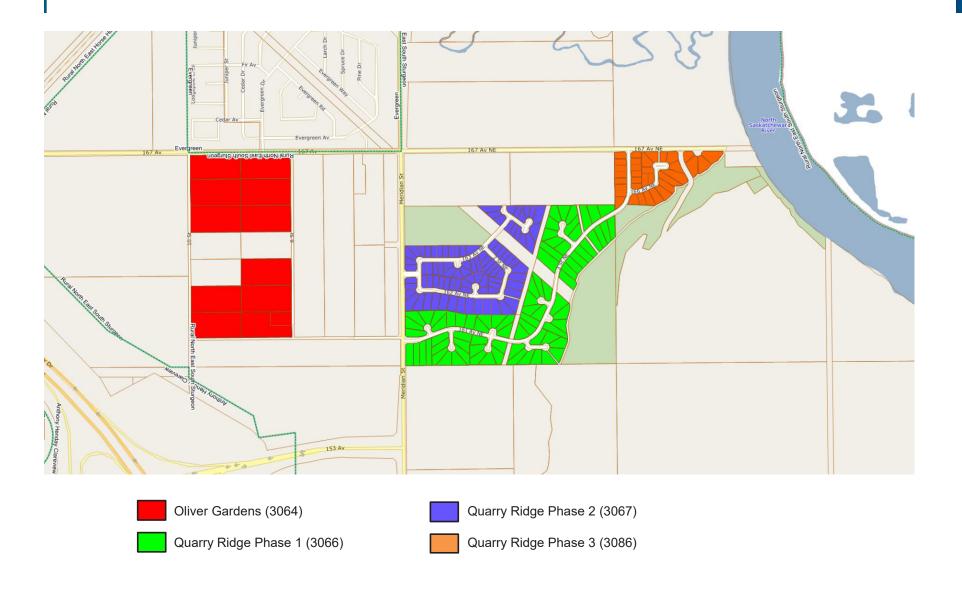

#### Rural Residential Study Area - Rural North East South Sturgeon Neighbourhood