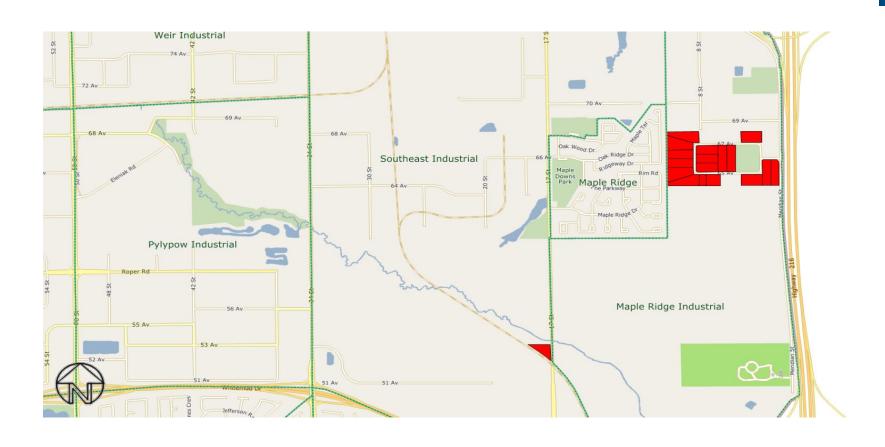

# Rural Residential Study Area - Maple Ridge Industrial and Southeast (Annexed) Industrial Neighbourhoods

Hurstwood Park (3060)