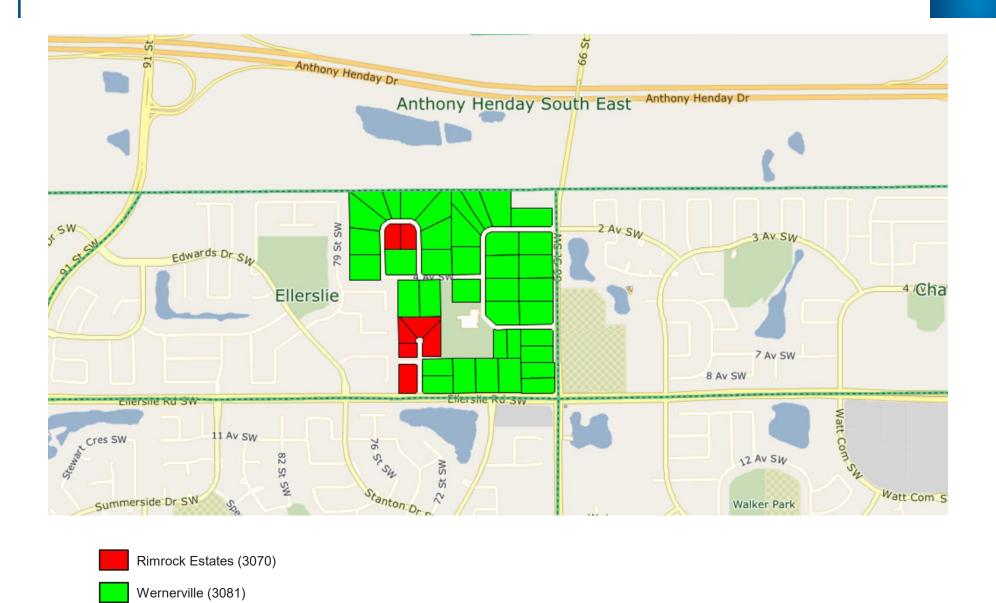

East Horse Hill Neighbourhood





# Rural Residential Study Area - Maple Ridge Industrial and Southeast (Annexed) Industrial Neighbourhoods





Hurstwood Park (3060)

# Rural Residential Study Area – Edmonton Energy and Technology Park Neighbourhood





Johnson's Road (3061)

#### Rural Residential Study Area - Lewis Farms Industrial Neighbourhood







# Rural Residential Study Area - Kinokamau Plains Area Neighbourhood







#### Rural Residential Study Area - Rural North East South Sturgeon Neighbourhood





#### Rural Residential Study Area - Patricia Heights Neighbourhood





Patricia Heights (3065)

#### Rural Residential Study Area - Richford and Blackmud Creek Ravine Neighbourhoods





Richford Estates (3069)

#### Rural Residential Study Area - Ellerslie Neighbourhood





# Rural Residential Study Area – River;s Edge Neighbourhood





Riverside Heights (3071)

# Rural Residential Study Area – Various Neighbourhood





River Valley Isolated (3074)

#### Rural Residential Study Area - Decoteau Neighbourhood





Ellerslie Road / 34 Street (3075)



Triple A Acres (3078)

#### Rural Residential Study Area - Decoteau Neighbourhood





Ward Heights / Reppert Heights (3079)

#### Rural Residential Study Area - Windermere/River Valley Windermere/Keswick Area Neighbourhoods





#### Rural Residential Study Area - Windermere/River Valley Windermere Neighbourhood







# Rural Residential Study Area – Edgemont/The Uplands Neighbourhoods







#### Rural Residential Study Area - Allard Neighbourhood







#### Rural Residential Study Area - Carlton Neighbourh