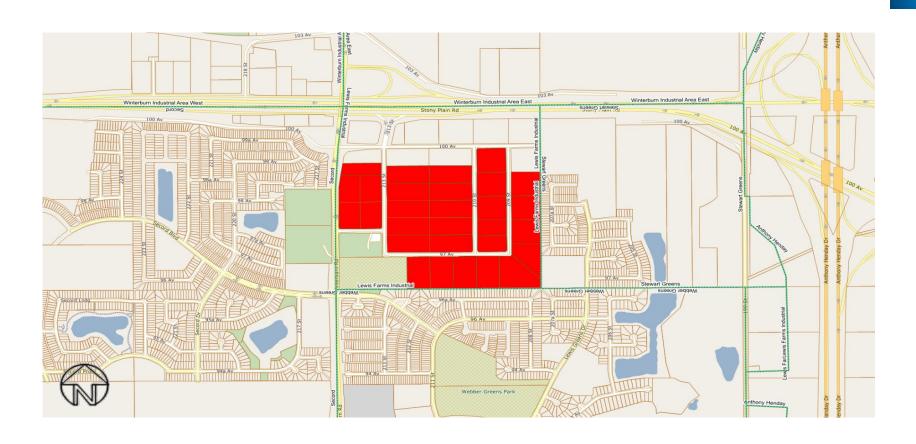

– Kinglet Gardens Neighbourhood







# Rural Residential Study Area – Riverview Area Neighbourhood





Cedar Ridge (3053)

#### Rural Residential Study Area - Donsdale and Wedgewood Heights Neighbourhood





#### Rural Residential Study Area - Rural North East Horse Hill/Rural North East South Sturgeon Neighbourhoods





#### Rural Residential Study Area - Riverview Area Neighbourhood





# Rural Residential Study Area - Rural North East Horse Hill Neighbourhood





# Rural Residential Study Area - Maple Ridge Industrial and Southeast (Annexed) Industrial Neighbourhoods





Hurstwood Park (3060)

# Rural Residential Study Area – Edmonton Energy and Technology Park Neighbourhood





Johnson's Road (3061)

#### Rural Residential Study Area - Lewis Farms Industrial Neighbourhood







# Rural Residential Study Area - Kinokamau Plains Area Neighbourhood







#### Rural Residential Study Area - Rural North East South Sturgeon Neighbourhood





#### Rural Residential Study Area - Patricia Heights Neighbourhood





Patricia Heights (3065)

#### Rural Residential Study Area - Richford and Blackmud Creek Ravine Neighbourhoods





Richford Estates (3069)

#### Rural Residential Study Area - Ellerslie Neighbourhood





# Rural Residential Study Area – River;s Edge Neighbourhood





Riverside Heights (3071)

# Rural Residential Study Area – Various Neighbourhood





River Valley Isolated (3074)

#### Rural Residential Study Area - Decoteau Neighbourhood





Ellerslie Road / 34 Street (3075)



Triple A Acres (3078)

#### Rural Residential Study Area - Decoteau Neigh