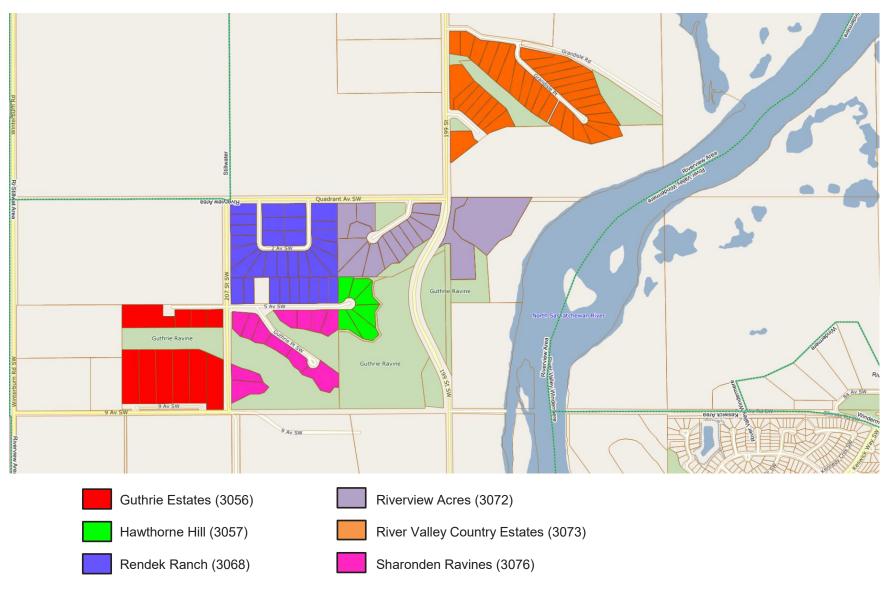

# Rural Residential Study Area – Riverview Area Neighbourhood

Cedar Ridge (3053)