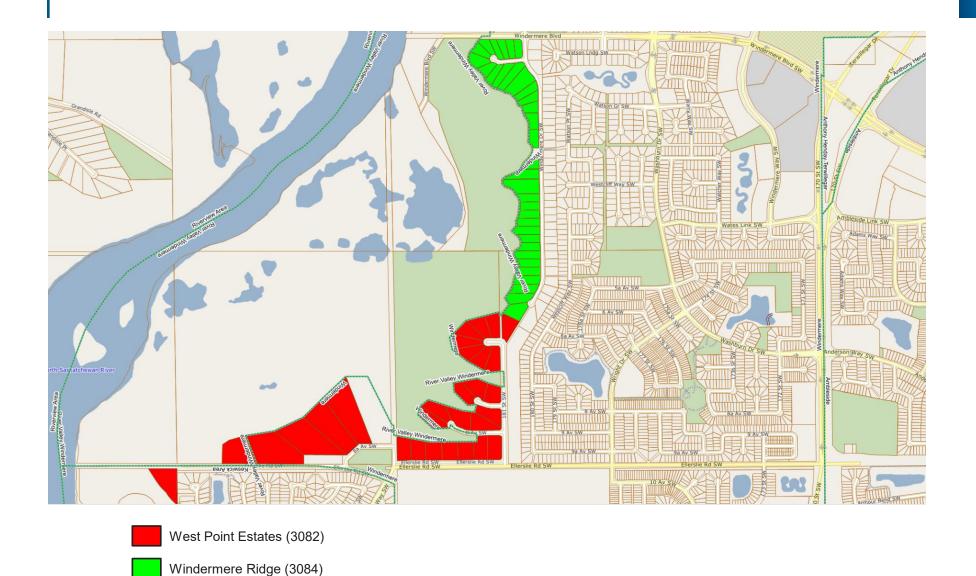

#### Rural Residential Study Area - Windermere/River Valley Windermere/Keswick Area Neighbourhoods