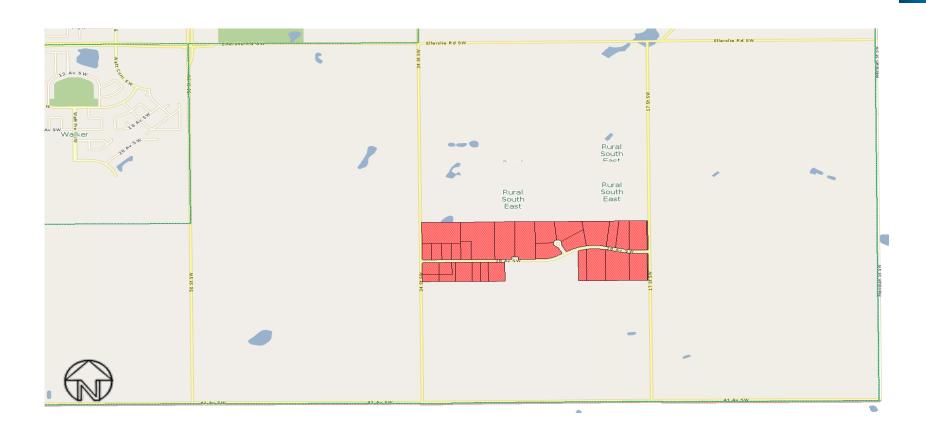

Residential Study Area - Kinokamau Plains Area Neighbourhood







#### Rural Residential Study Area - Rural North East South Sturgeon Neighbourhood





#### Rural Residential Study Area - Patricia Heights Neighbourhood





Patricia Heights (3065)

#### Rural Residential Study Area - Richford and Blackmud Creek Ravine Neighbourhoods





Richford Estates (3069)

#### Rural Residential Study Area - Ellerslie Neighbourhood





# Rural Residential Study Area – River;s Edge Neighbourhood





Riverside Heights (3071)

# Rural Residential Study Area – Various Neighbourhood





River Valley Isolated (3074)

#### Rural Residential Study Area - Decoteau Neighbourhood





Ellerslie Road / 34 Street (3075)



Triple A Acres (3078)

#### Rural Residential Study Area - Decoteau Neighbourhood





Ward Heights / Reppert Heights (3079)

#### Rural Residential Study Area - Windermere/River Valley Windermere/Keswick Area Neighbourhoods





#### Rural Residential Study Area - Windermere/River Valley Windermere Neighbourhood







# Rural Residential Study Area – Edgemont/The Uplands Neighbourhoods







#### Rural Residential Study Area - Allard Neighbourhood







#### Rural Residential Study Area - Carlton Neighbourhood











Creek View Estates (3248)

# Rural Residential Study Area – Country Lakes