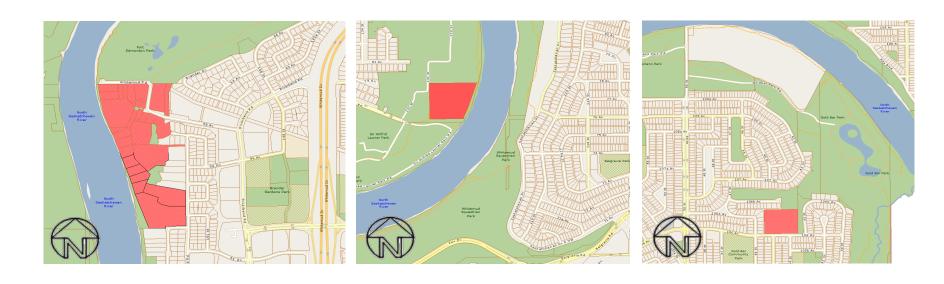

# Rural Residential Study Area – Riverview Area Neighbourhood

Cedar Ridge (3053)

#### Rural Residential Study Area - Riverview Area Neighbourhood