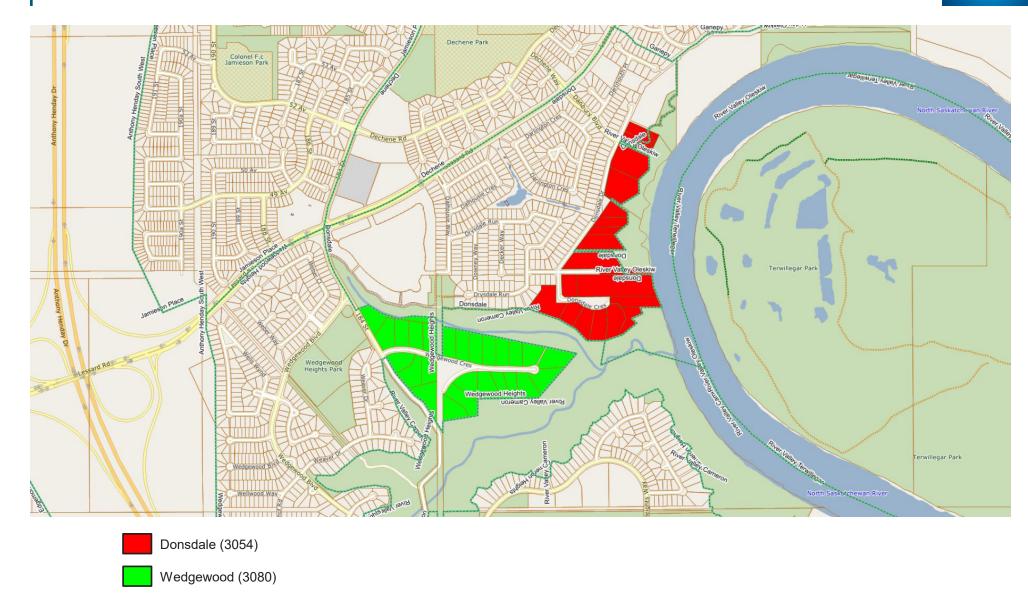

#### Rural Residential Study Area - Rural North East Horse Hill/Rural North East South Sturgeon Neighbourhoods