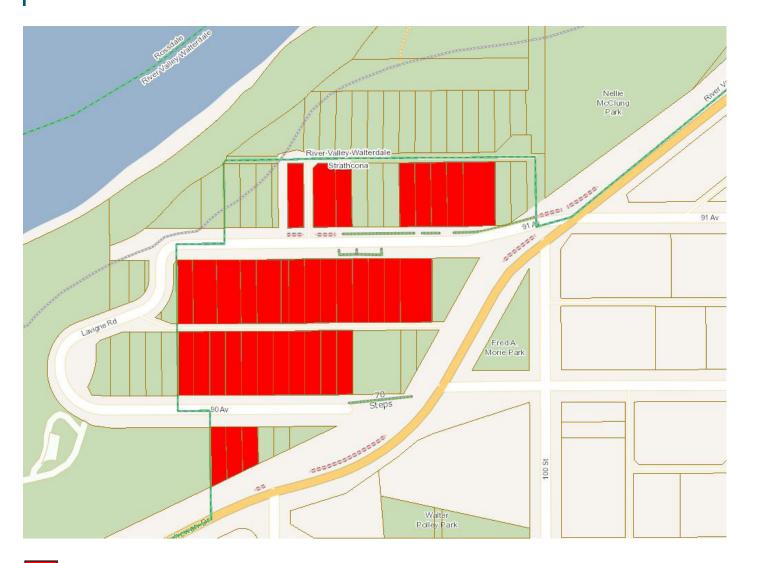

#### Skunk Hollow (3101)

Highlands, Capilano, Goldbar, and Cameron Heights - River Valley & Water Treatment Plant (3203)

Windermere Blvd AMBLESIDE II STORMWATER č LAKE W Ainslie Way SW Armitage Cres SW SW SW 8 ō Ainslie Wynd SW Armitage Ct SW Armitage Wynd SW