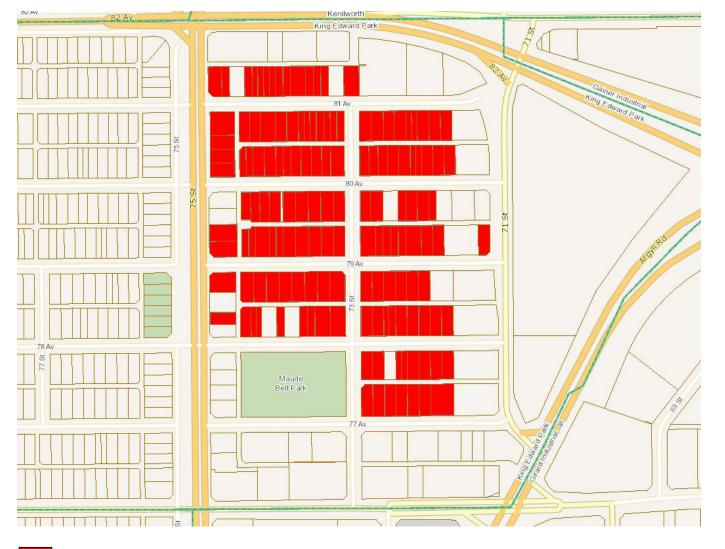

# Study Area 3232: Ottewell

Ottewell RPL (3232)

The information provided by this map is for reference purpose only. The City of Edmonton disclaims any liability for the use of this map. This map may not be published, broadcast, redrawn or redistributed in whole or in part without the express written permission of the City of Edmonton, Financial and Corporate Services Department. All rights reserved. Copyright © 2021 The City of Edmonton