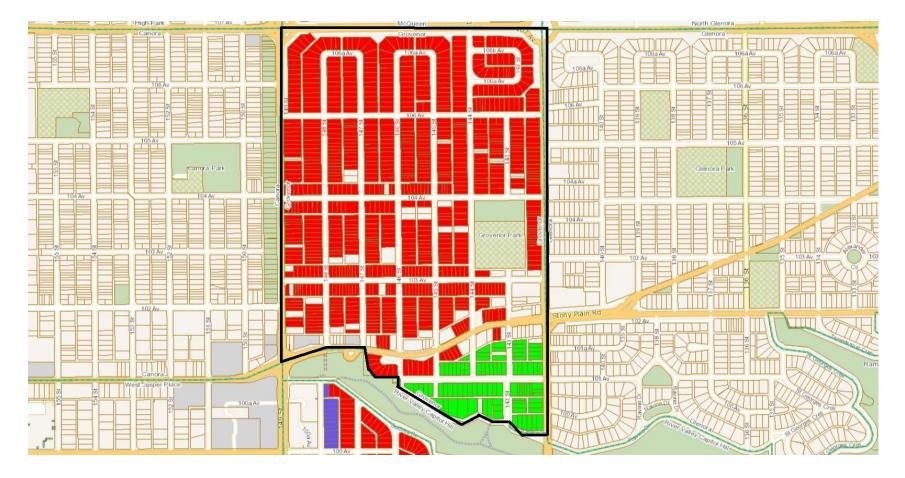

Grovenor North (2101)

Grovenor South (2102)

149 Street East (3250)

Crestwood South (2102)

149 Street East (3250)

149 Street East (3250)

The information provided by this map is for reference purpose only. The City of Edmonton disclaims any liability for the use of this map. This map may not be published, broadcast, redrawn or redistributed in whole or in part without the express written permission of the City of Edmonton, Financial and Corporate Services Department. All rights reserved. Copyright © 2021 The City of Edmonton

Laurier Heights North/West (2101)

Laurier Heights South/East (2102)

149 Street East (3250)

The information provided by this map is for reference purpose only. The City of Edmonton disclaims any liability for the use of this map. This map may not be published, broadcast, redrawn or redistributed in whole or in part without the express written permission of the City of Edmonton, Financial and Corporate Services Department. All rights reserved. Copyright © 2021 The City of Edmonton