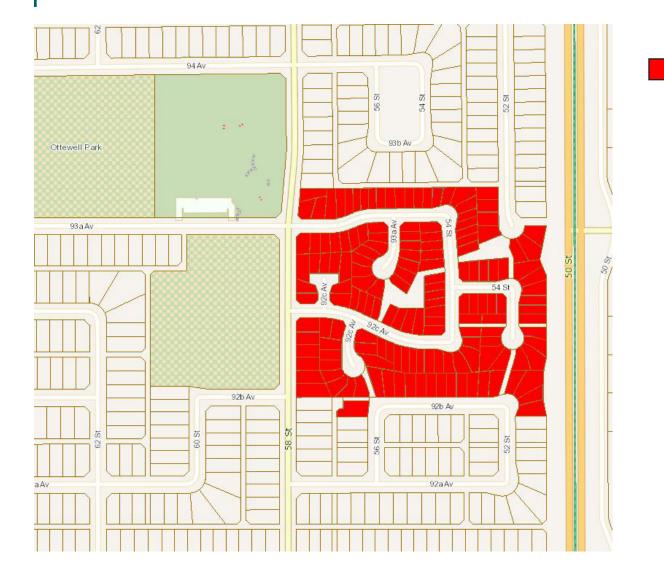

# Study Area 3232: Ottewell

Ottewell RPL (3232)

The information provided by this map is for reference purpose only. The City of Edmonton disclaims any liability for the use of this map. This map may not be published, broadcast, redrawn or redistributed in whole or in part without the express written permission of the City of Edmonton, Financial and Corporate Services Department. All rights reserved. Copyright © 2021 The City of Edmonton