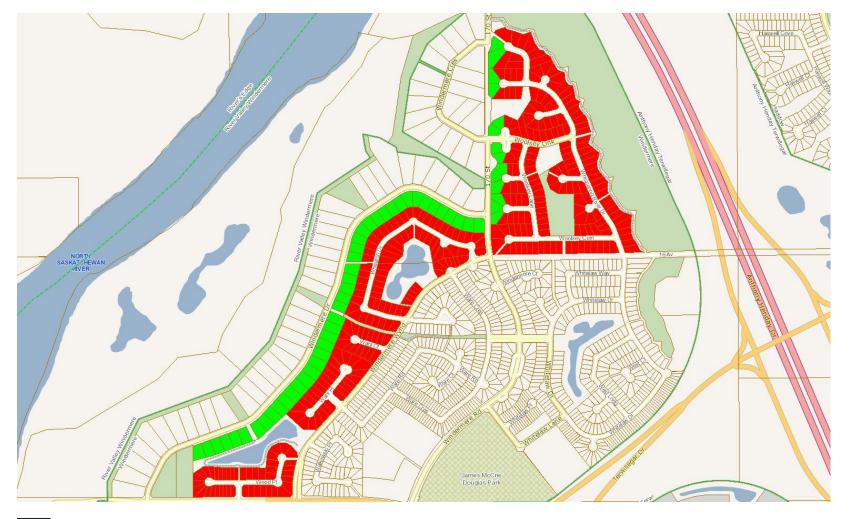

#### Study Area 3225/3226: Rhatigan Ridge, Henderson Estates

The information provided by this map is for reference purpose only. The City of Edmonton disclaims any liability for the use of this map. This map may not be published, broadcast, redrawn or redistributed in whole or in part without the express written permission of the City of Edmonton, Financial and Corporate Services Department. All rights reserved. Copyright © 2021 The City of Edmonton