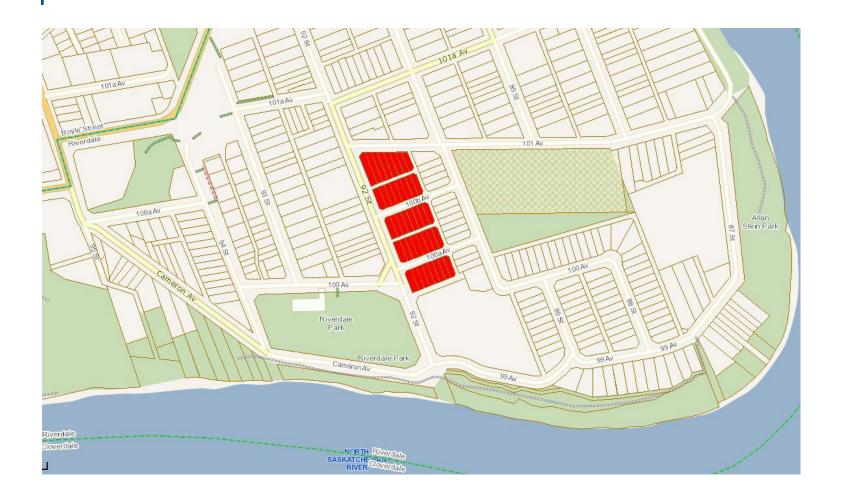

pose only. The City of Edmonton disclaims any liability for the use of this map. This map may not be published, broadcast, redrawn or redistributed in whole or in part without the express written permission of the City of Edmonton, Financial and Corporate Services Department. All rights reserved. Copyright © 2021 The City of Edmonton



Westbrook / Aspen Gardens Split (2129)

Ironwood (2130)

The information provided by this map is for reference purpose only. The City of Edmonton disclaims any liability for the use of this map. This map may not be published, broadcast, redrawn or redistributed in whole or in part without the express written permission of the City of Edmonton, Financial and Corporate Services Department. All rights reserved. Copyright © 2021 The City of Edmonton

Edmonton





Study Area 2210/3213/3255: Mactaggart and South Terwillegar



Maynard Point South (2210)

Mactaggart Northeast (3255)

Sandin Cove (3213)

#### Study Area 2500/3223: Belgravia

Hii Buena /ista Park Gowan Park A Laurier Park Pa Valley Laurier NORTH Whitemud Equestriar Park



Belgravia South (2500)



Belgravia West (3223)

The information provided by this map is for reference purpose only. The City of Edmonton disclaims any liability for the use of this map. This map may not be published, broadcast, redrawn or redistributed in whole or in part without the express written permission of the City of Edmonton, Financial and Corporate Services Department. All rights reserved. Copyright © 2021 The City of Edmonton

Edmonton





Glenora North (3004)

Glenora East (3014)



Westmount Heritag