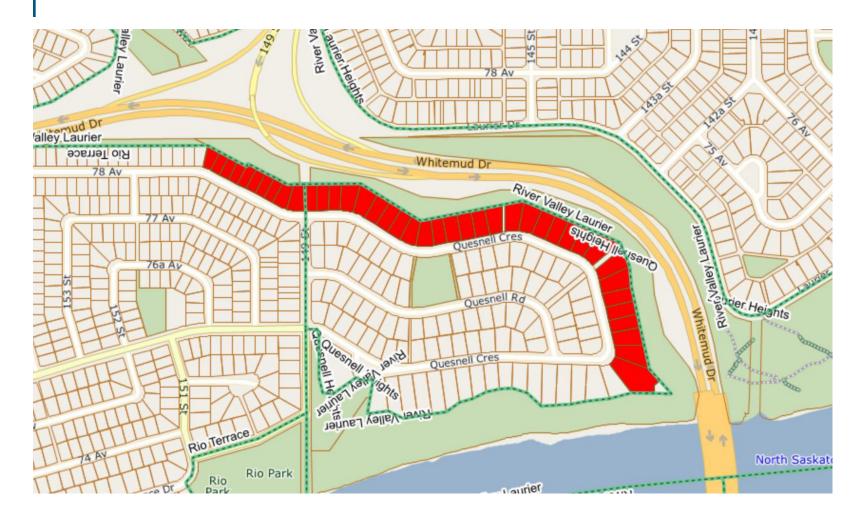

# Edmonton

Rio Terrace and Quesnell Heights (3217)

The information provided by this map is for reference purpose only. The City of Edmonton disclaims any liability for the use of this map. This map may not be published, broadcast, redrawn or redistributed in whole or in part without the express written permission of the City of Edmonton, Financial and Corporate Services Department. All rights reserved. Copyright © 2021 The City of Edmonton