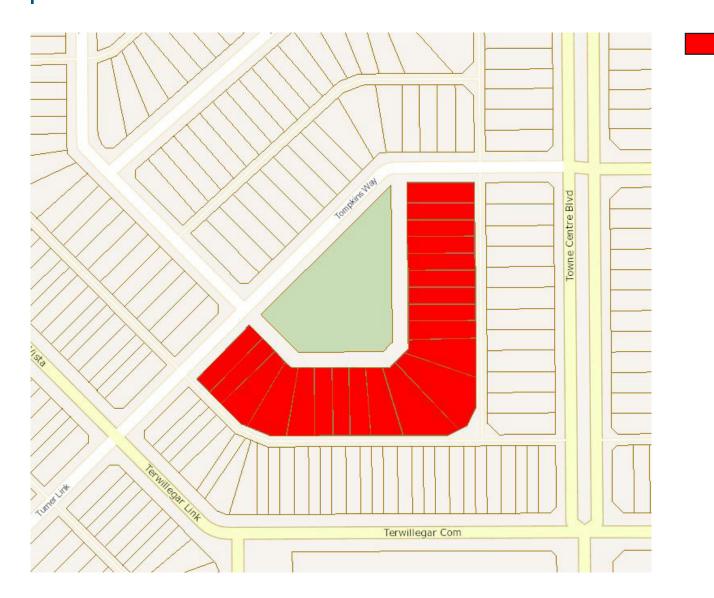

Terrace Park (3247)

Edmonton

Prince Rupert East (3251)

Edmonton

Tompkins Park (3253)