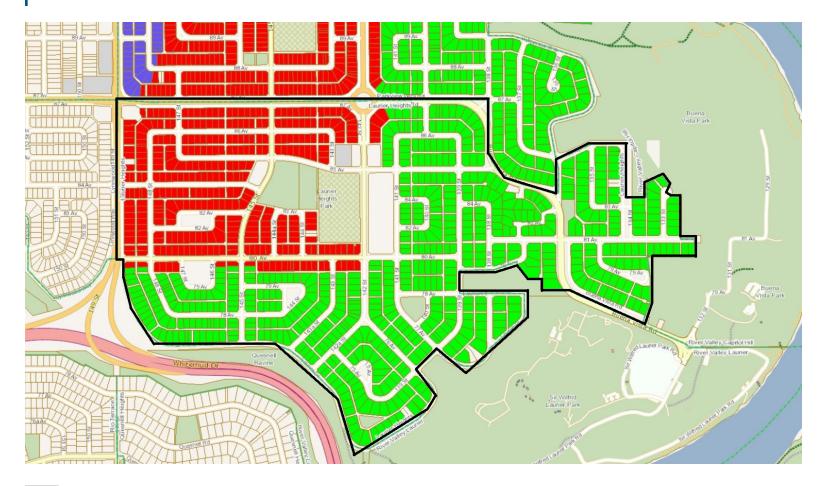

Grovenor North (2101)

Grovenor South (2102)

149 Street East (3250)

Crestwood South (2102)

149 Street East (3250)

149 Street East (3250)

The information provided by this map is for reference purpose only. The City of Edmonton disclaims any liability for the use of this map. This map may not be published, broadcast, redrawn or redistributed in whole or in part without the express written permission of the City of Edmonton, Financial and Corporate Services Department. All rights reserved. Copyright © 2021 The City of Edmonton

Laurier Heights North/West (2101)

Laurier Heights South/East (2102)

149 Street East (3250)

The information provided by this map is for reference purpose only. The City of Edmonton disclaims any liability for the use of this map. This map may not be published, broadcast, redrawn or redistributed in whole or in part without the express written permission of the City of Edmonton, Financial and Corporate Services Department. All rights reserved. Copyright © 2021 The City of Edmonton