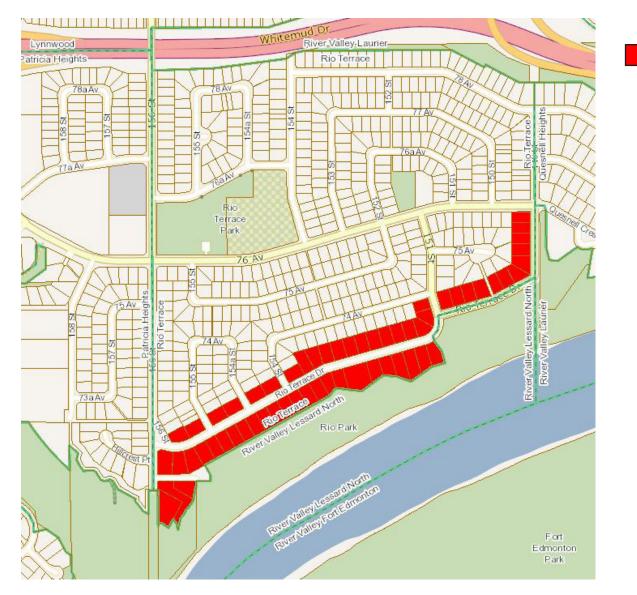

er Valley Whitemud Fort Grandview Heights Edmonton 66 Av 65 AV あ 132 St 131 63 Av Whitemud Park White 59 Av Ro 58a Av 58 AV 144 St 58 AV τõ 56 AV 56 A1 Brander Gardens Brookside Park Park fi Uni 151 St 52b Av Brander Gardens Ramsay Heights ŝ. 50 Av NH 65 2 54 St 49 Au 48 Av 48.St Unitemus A Va A Va 147a St 46.4 45 A. Brookside 44 Av James Bulyea Heights Painbow Valley P Ramsay ö

Brookside East (3224)

The information provided by this map is for reference purpose only. The City of Edmonton disclaims any liability for the use of this map. This map may not be published, broadcast, redrawn or redistributed in whole or in part without the express written permission of the City of Edmonton, Financial and Corporate Services Department. All rights reserved. Copyright © 2021 The City of Edmonton



Rio Terrace South (3227)

# Study Area 3228/3229: Oleskiw

Wolf Willow Ro Oleskiv Wolf \ Oleskiw Park Wolf Willow Ravine Oleskiw Park River Valley Oleskiw

Oleskiw Phase 1 (3228)



Oleskiw Phase 3 (3229)

The information provided by this map is for reference purpose only. The City of Edmonton disclaims any liability for the use of this map. This map may not be published, broadcast, redrawn or redistributed in whole or in part without the express written permission of the City of Edmonton, Financial and Corporate Services Department. All rights reserved. Copyright © 2021 The City of Edmonton

## Study Area 3230: Cameron Heights

NORTH SASKATCHEWAN RIVER Camero Heights Park SmithRd Cameron Ravine

Cameron Heights South (3230)

#### Study Area 3231: Forest Heights

ley Kinnaird NORTH SASKA