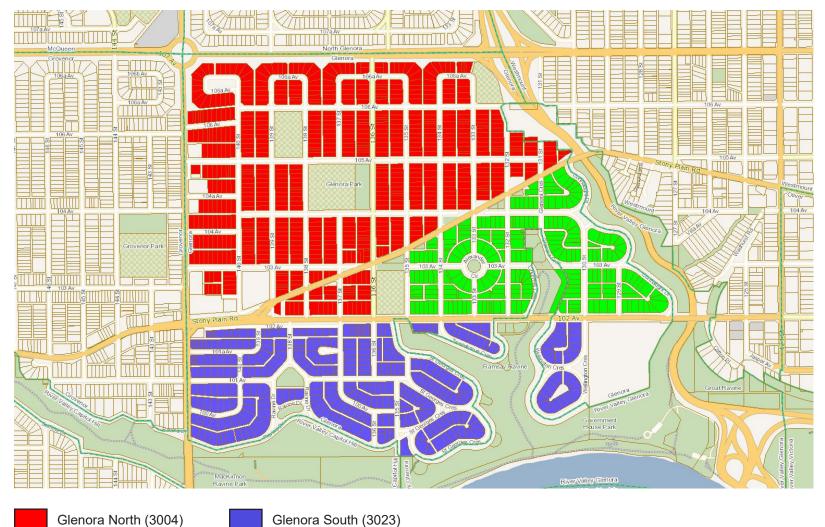

Edmonton

Glenora North (3004)

Glenora East (3014)

Westmount Heritage (3040)

The information provided by this map is for reference purpose only. The City of Edmonton disclaims any liability for the use of this map. This map may not be published, broadcast, redrawn or redistributed in whole or in part without the express written permission of the City of Edmonton, Financial and Corporate Services Department. All rights reserved. Copyright © 2021 The City of Edmonton