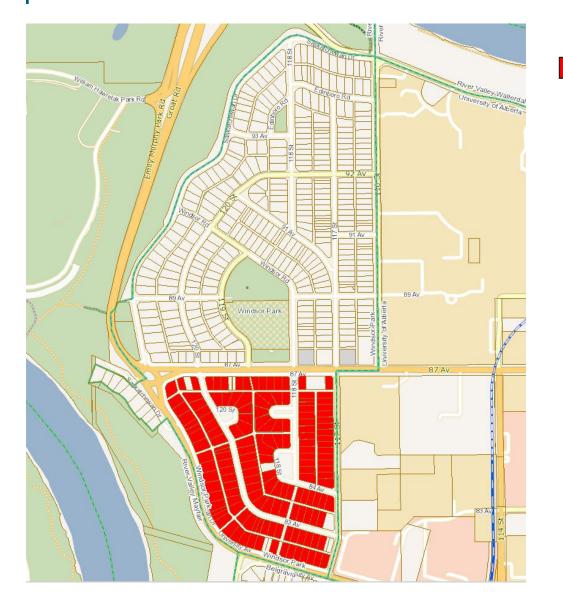

es Department. All rights reserved. Copyright © 2021 The City of Edmonton



# Edmonton

#### Skunk Hollow (3101)



Highlands, Capilano, Goldbar, and Cameron Heights - River Valley & Water Treatment Plant (3203)

Windermere Blvd AMBLESIDE II STORMWATER č LAKE W Ainslie Way SW Armitage Cres SW SW SW 8 ō Ainslie Wynd SW Armitage Ct SW Armitage Wynd SW

Ambleside (3204)

The information provided by this map is for reference purpose only. The City of Edmonton disclaims any liability for the use of this map. This map may not be published, broadcast, redrawn or redistributed in whole or in part without the express written permission of the City of Edmonton, Financial and Corporate Services Department. All rights reserved. Copyright © 2021 The City of Edmonton

## Study Area 3205: Windsor Park



Windsor Park South (3205)

## Study Area 3206: Ramsay Heights



Ramsay Heights West (3206)

The information provided by this map is for reference purpose only. The City of Edmonton disclaims any liability for the use of this map. This map may not be published, broadcast, redrawn or redistributed in whole or in part without the express written permission of the City of Edmonton, Financial and Corporate Services Department. All rights reserved. Copyright © 2021 The City of Edmonton

#### Study Area 3208: Bellevue, Highlands, Beverly Heights

#### Abbottsfie Beacon Heights Newton Montrose Montrose Rundle Hei Beverly Heights Highlands 116a 32 St 112A 55 St 53 St 113 113 Av 62 St Highlands 1124 112 Av River Valley Highlands 110 AV MAY hlands 111 Av 111 Av NORTH Floden Park ATCHEWAN 110Av RNE