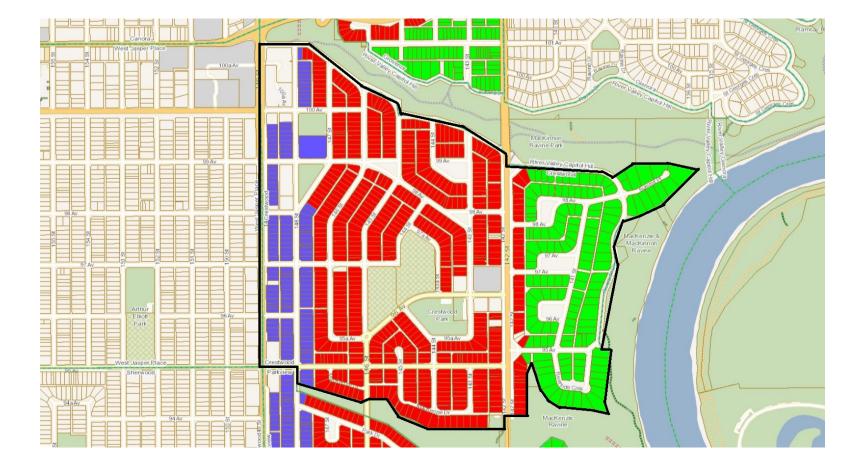

Grovenor North (2101)

Grovenor South (2102)

149 Street East (3250)

Crestwood South (2102)

149 Street East (3250)

149 Street East (3250)

The information provided by this map is for reference purpose only. The City of Edmonton disclaims any liability for the use of this map. This map may not be published, broadcast, redrawn or redistributed in whole or in part without the express written permission of the City of Edmonton, Financial and Corporate Services Department. All rights reserved. Copyright © 2021 The City of Edmonton

Laurier Heights North/West (2101)

Laurier Heights South/East (2102)

149 Street East (3250)

The information provided by this map is for reference purpose only. The City of Edmonton disclaims any liability for the use of this map. This map may not be published, broadcast, redrawn or redistributed in whole or in part without the express written permission of the City of Edmonton, Financial and Corporate Services Department. All rights reserved. Copyright © 2021 The City of Edmonton