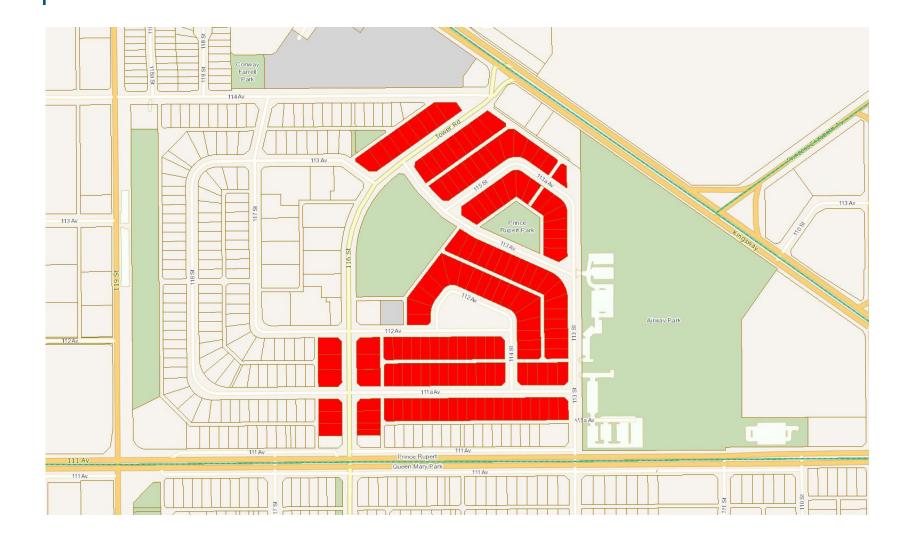

Terrace Park (3247)

Edmonton

Prince Rupert East (3251)

Edmonton

Tompkins Park (3253)