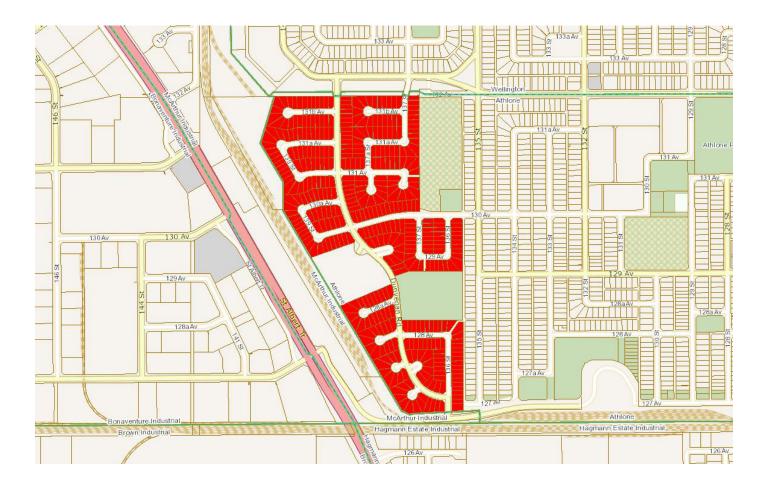

Edmonton

Athlone West (2103)

Terwillegar Gardens North (2104)

Terwillegar Gardens South (3019)

The Orchards At Ellerslie Summerside Walkway (2107) Summerside Lake South (2109) Summerside Lake North (3254) Summerside Cove (2108) Summerside North (2110)