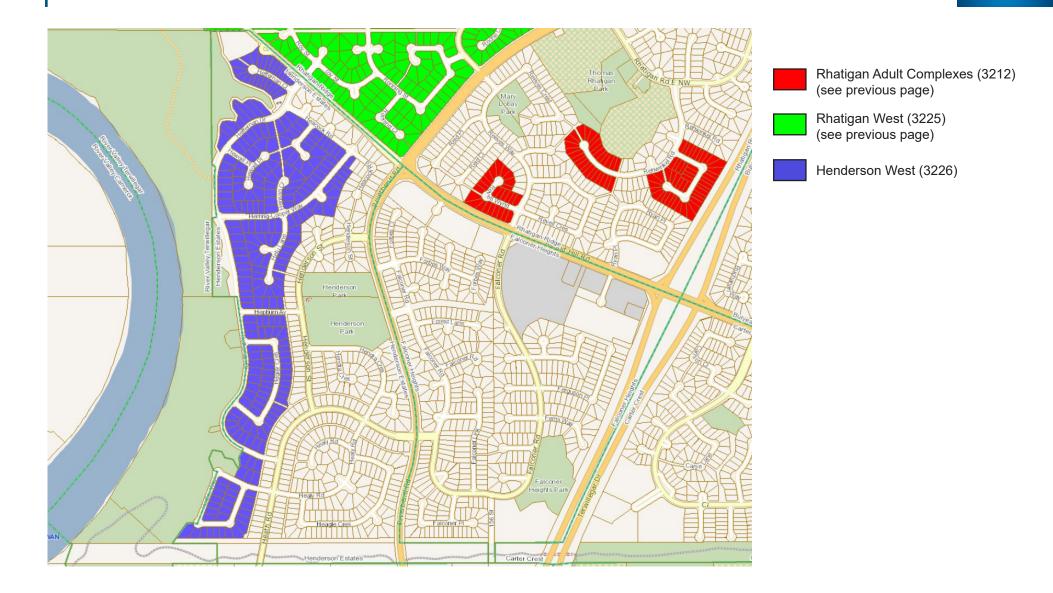

#### Study Area 3225/3226: Rhatigan Ridge, Henderson Estates

The information provided by this map is for reference purpose only. The City of Edmonton disclaims any liability for the use of this map. This map may not be published, broadcast, redrawn or redistributed in whole or in part without the express written permission of the City of Edmonton, Financial and Corporate Services Department. All rights reserved. Copyright © 2021 The City of Edmonton