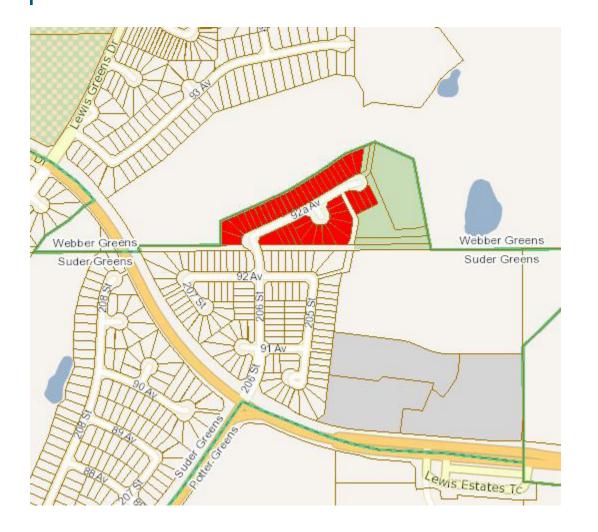

| 3217 | Rio Terrace and Quesnell Heights | 31    |
|------|----------------------------------|-------|
| 3220 | Windermere                       | 26-27 |
| 3221 | Windermere                       | 27    |
| 3222 | Windermere                       | 31    |
| 3223 | Belgravia                        | 14    |
| 3224 | Brookside                        | 32    |
| 3225 | Rhatigan Ridge                   | 29-30 |
| 3226 | Henderson Estates                | 29-30 |
| 3227 | Rio Terrace                      | 33    |
| 3228 | Oleskiw                          | 34    |
| 3229 | Oleskiw                          | 34    |
| 3230 | Cameron Heights                  | 35    |
| 3231 | Forest Heights                   | 36    |
| 3232 | Ottewell                         | 37    |
| 3233 | McKernan                         | 38    |
| 3234 | Suder Greens                     | 39    |
| 3235 | Eastwood                         | 40    |
| 3236 | Magrath Heights                  | 41    |
| 3237 | The Hamptons                     | 42    |
| 3238 | Belle Rive, Eaux Claires         | 43    |
| 3239 | King Edward Park                 | 44    |
| 3242 | Kernohan                         | 45    |
| 3243 | Pleasantview                     | 46    |
| 3244 | Westridge                        | 47    |
| 3246 | Homesteader, Overlanders         | 48    |
| 3247 | Laurel                           | 49    |
| 3250 | Crestwood, Parkview              | 4-5   |
| 3251 | Prince Rupert                    | 50    |
| 3252 | Bearspaw                         | 51    |
| 3253 | Terwillegar Towne                | 52    |
| 3254 | Summerside                       | 9     |
| 3255 | Mactaggart                       | 13    |
| 4001 | Magrath Heights                  | 41    |
|      |                                  |       |