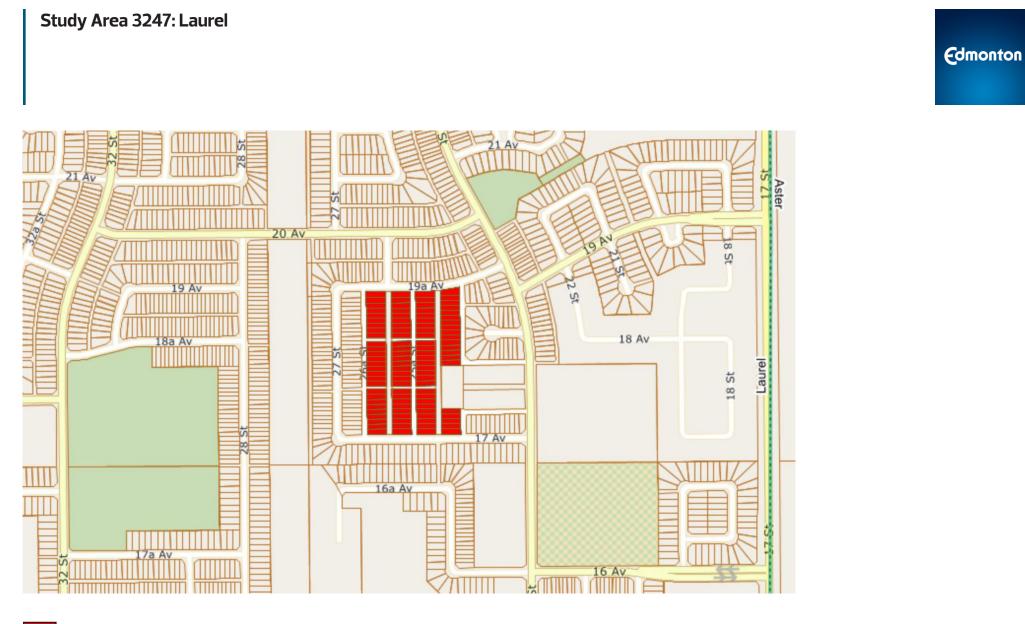

Terrace Park (3247)

Edmonton

Prince Rupert East (3251)

Edmonton

Tompkins Park (3253)