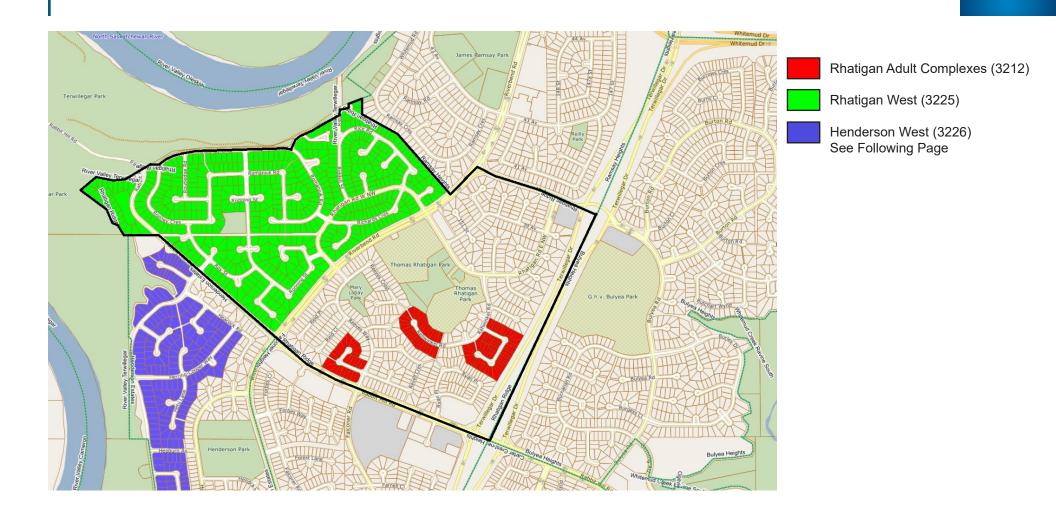

#### Study Area 3225/3226: Rhatigan Ridge, Henderson Estates

The information provided by this map is for reference purpose only. The City of Edmonton disclaims any liability for the use of this map. This map may not be published, broadcast, redrawn or redistributed in whole or in part without the express written permission of the City of Edmonton, Financial and Corporate Services Department. All rights reserved. Copyright © 2021 The City of Edmonton