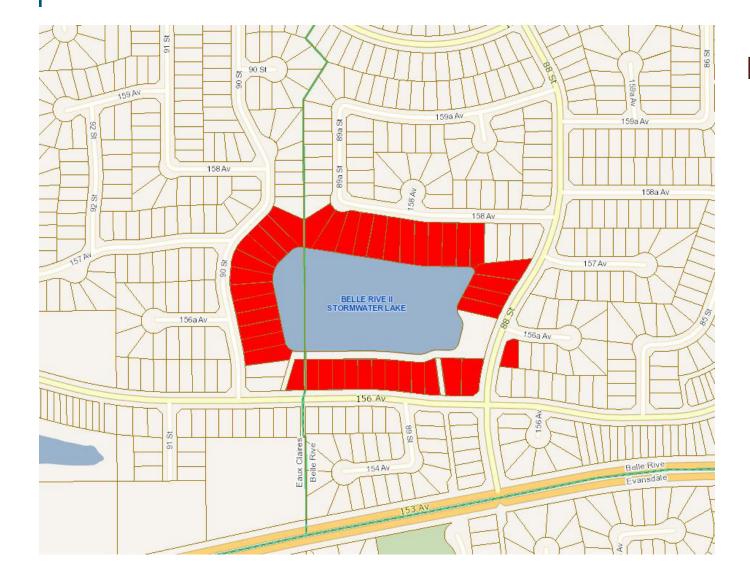

### Study Area 3238: Belle Rive, Eaux Claires

Belle Rive Lake South (3238)

The information provided by this map is for reference purpose only. The City of Edmonton disclaims any liability for the use of this map. This map may not be published, broadcast, redrawn or redistributed in whole or in part without the express written permission of the City of Edmonton, Financial and Corporate Services Department. All rights reserved. Copyright © 2021 The City of Edmonton