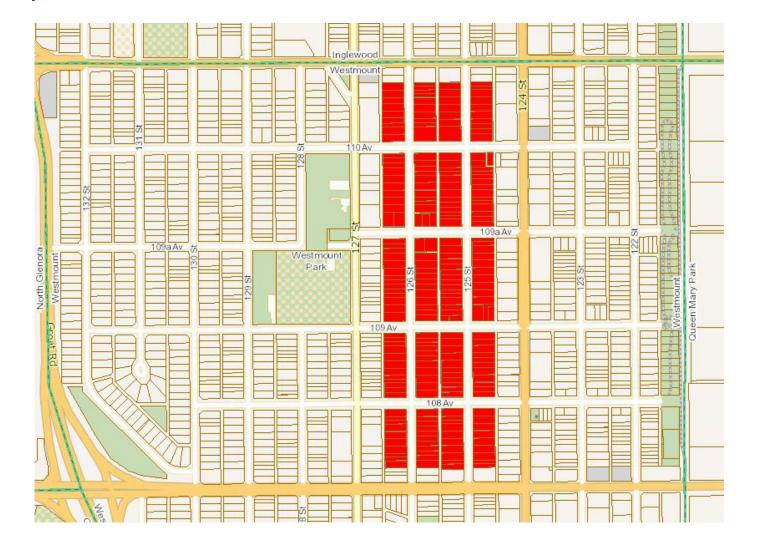

Edmonton

Glenora North (3004)

Glenora East (3014)

Westmount Heritage (3040)

The information provided by this map is for reference purpose only. The City of Edmonton disclaims any liability for the use of this map. This map may not be published, broadcast, redrawn or redistributed in whole or in part without the express written permission of the City of Edmonton, Financial and Corporate Services Department. All rights reserved. Copyright © 2021 The City of Edmonton