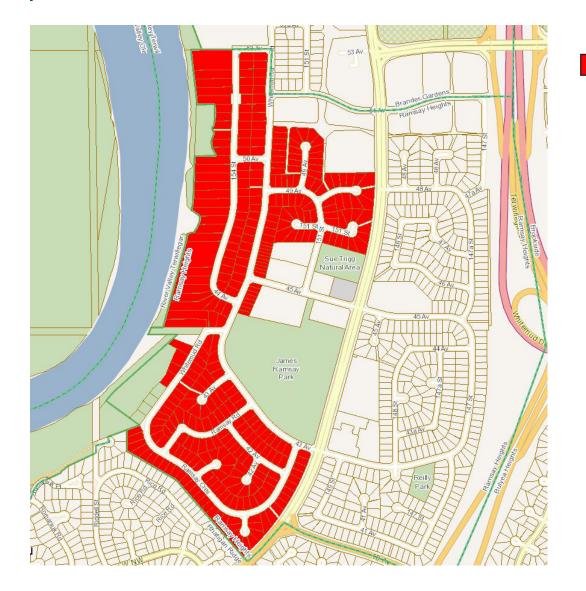

## Study Area 3206: Ramsay Heights

Ramsay Heights West (3206)

The information provided by this map is for reference purpose only. The City of Edmonton disclaims any liability for the use of this map. This map may not be published, broadcast, redrawn or redistributed in whole or in part without the express written permission of the City of Edmonton, Financial and Corporate Services Department. All rights reserved. Copyright © 2021 The City of Edmonton