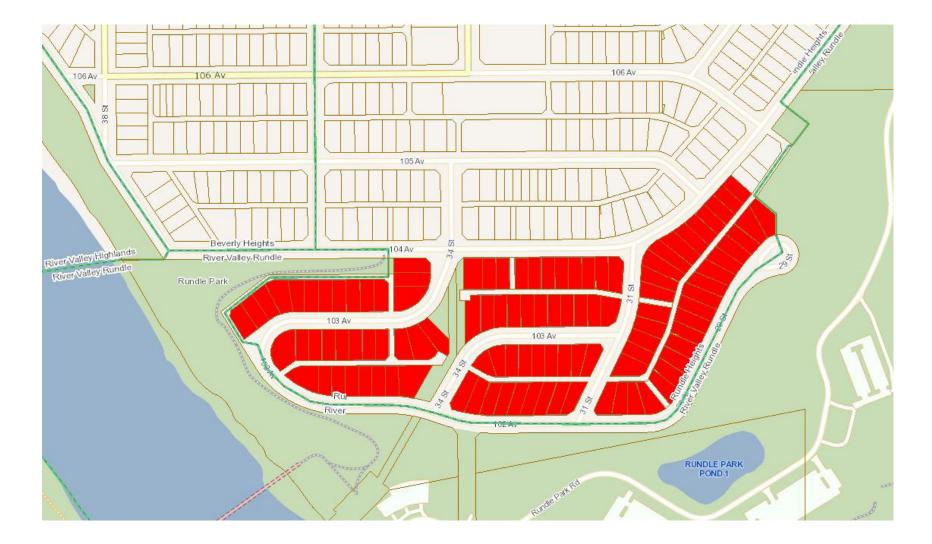

#### Skunk Hollow (3101)

Highlands, Capilano, Goldbar, and Cameron Heights - River Valley & Water Treatment Plant (3203)

Windermere Blvd AMBLESIDE II STORMWATER č LAKE W Ainslie Way SW Armitage Cres SW SW SW 8 ō Ainslie Wynd SW Armitage Ct SW Armitage Wynd SW