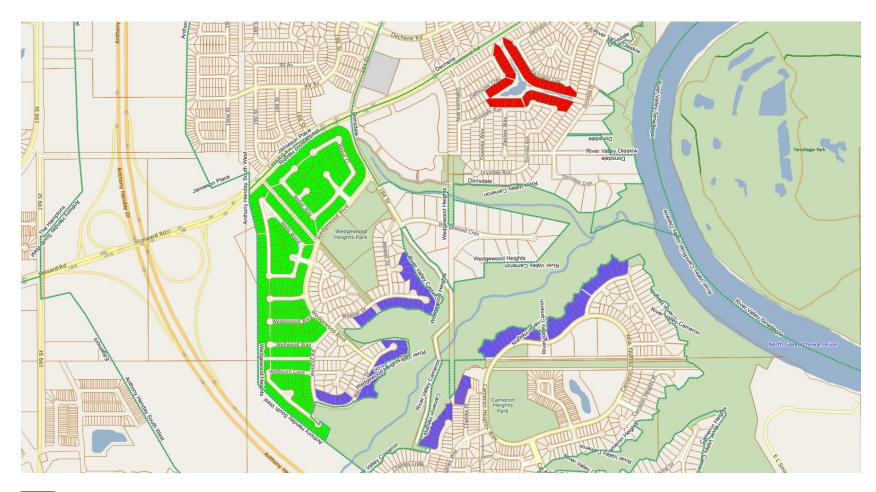

Donsdale Creek (2112)

Wedgewood Heights West (3200)

Cameron Heights/Wedgewood Ravine (3201)

The information provided by this map is for reference purpose only. The City of Edmonton disclaims any liability for the use of this map. This map may not be published, broadcast, redrawn or redistributed in whole or in part without the express written permission of the City of Edmonton, Financial and Corporate Services Department. All rights reserved. Copyright © 2021 The City of Edmonton