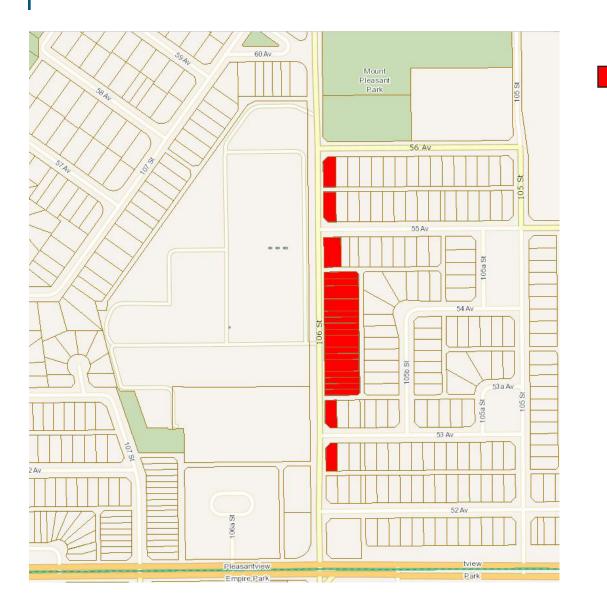

any liability for the use of this map. This map may not be published, broadcast, redrawn or redistributed in whole or in part without the express written permission of the City of Edmonton, Financial and Corporate Services Department. All rights reserved. Copyright © 2021 The City of Edmonton

# Study Area 3239: King Edward Park



# Edmonton

King Edward Park East (3239)



#### Riverpoint HOA (3242)

The information provided by this map is for reference purpose only. The City of Edmonton disclaims any liability for the use of this map. This map may not be published, broadcast, redrawn or redistributed in whole or in part without the express written permission of the City of Edmonton, Financial and Corporate Services Department. All rights reserved. Copyright © 2021 The City of Edmonton





The information provided by this map is for reference purpose only. The City of Edmonton disclaims any liability for the use of this map. This map may not be published, broadcast, redrawn or redistributed in whole or in part without the express written permission of the City of Edmonton, Financial and Corporate Services Department. All rights reserved. Copyright © 2021 The City of Edmonton



Westridge East (3244)

The information provided by this map is for reference purpose only. The City of Edmonton disclaims any liability for the use of this map. This map may not be published, broadcast, redrawn or redistributed in whole or in part without the express written permission of the City of Edmonton, Financial and Corporate Services Department. All rights reserved. Copyright © 2021 The C