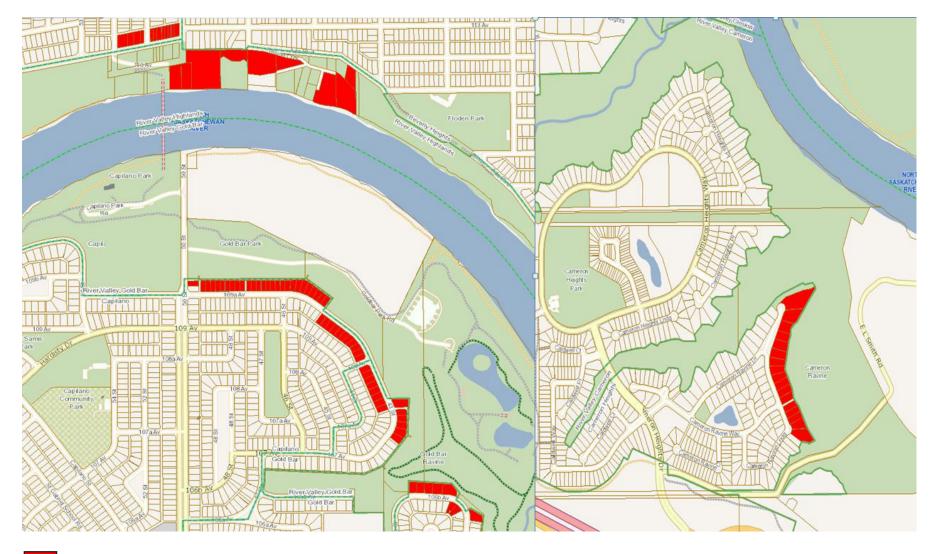

Study Area 3209/3220: Windermere

Edmonton

Upper Windermere (3209)

Windermere DC1 Large Lots (3220)

Upper Windermere (3209)

Windermere South (3221)

Windermere DC1 Large Lots (3220)

The information provided by this map is for reference purpose only. The City of Edmonton disclaims any liability for the use of this map. This map may not be published, broadcast, redrawn or redistributed in whole or in part without the express written permission of the City of Edmonton, Financial and Corporate Services Department. All rights reserved. Copyright © 2021 The City of Edmonton

#### Study Area 3221/3222: Windermere

9 Av SW 9 AV SW 9 Av SV 9a Av SV 9a Av SW 9a Av SW 9b Av SV Ellershe Rd SW 10.Av.SW 11 Av SW 12 Av SW 13 Av SW 13 Av SW Hiller Rd SW Windermere

Windermere South (3221)

Windermere South of Ellerslie (3222)

# Edmonton

Rio Terrace and Quesnell Heights (3217)

The information provided by this map is for reference purpose only. The City of Edmonton disclaims any liability for the use of this map. This map may not be published, broadcast, redrawn or redistributed in whole or in part without the express written permission of the City of Edmonton, Financial and Corporate Services Department. All rights reserved. Copyright © 2021 The City of Edmonton