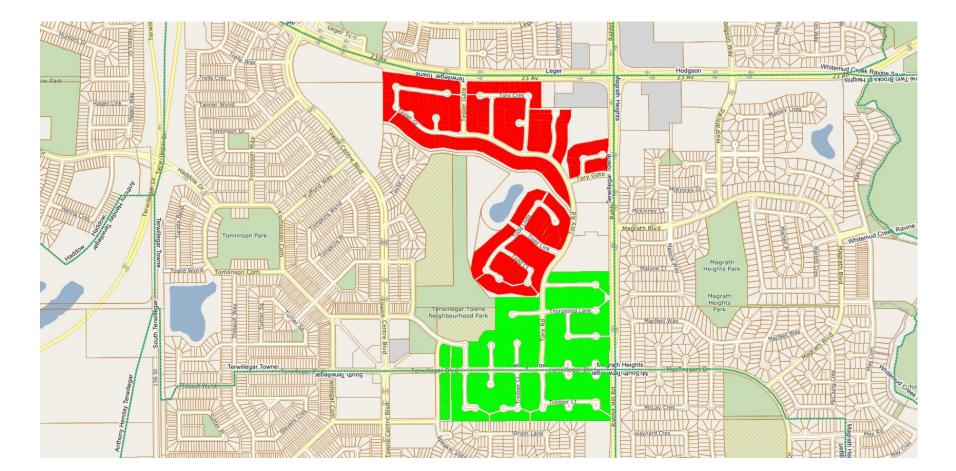

Edmonton

Study Area 2210/3213/3255: Mactaggart and South Terwillegar

Maynard Point South (2210)

Mactaggart Northeast (3255)

Sandin Cove (3213)