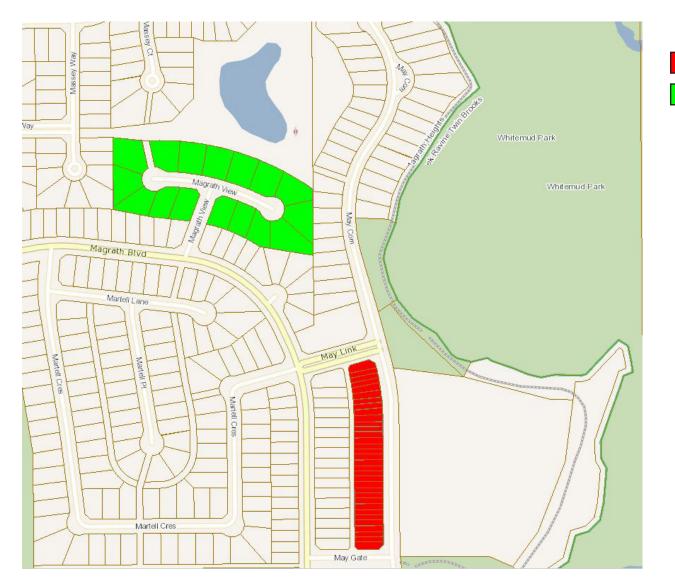

# Study Area 3236/4001: Magrath Heights

May Common Rowhouses (3236)

Magrath View (4001)

The information provided by this map is for reference purpose only. The City of Edmonton disclaims any liability for the use of this map. This map may not be published, broadcast, redrawn or redistributed in whole or in part without the express written permission of the City of Edmonton, Financial and Corporate Services Department. All rights reserved. Copyright © 2021 The City of Edmonton