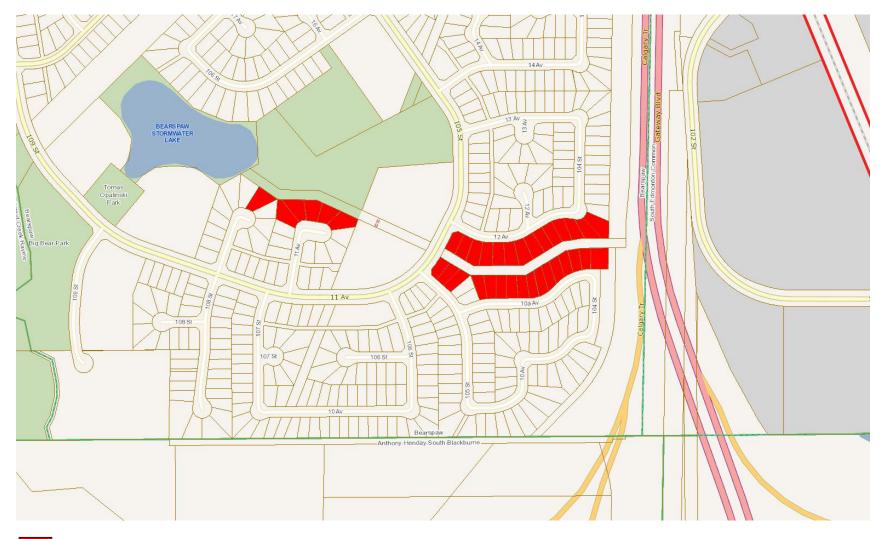

Terrace Park (3247)

Edmonton

Prince Rupert East (3251)

Edmonton

Tompkins Park (3253)