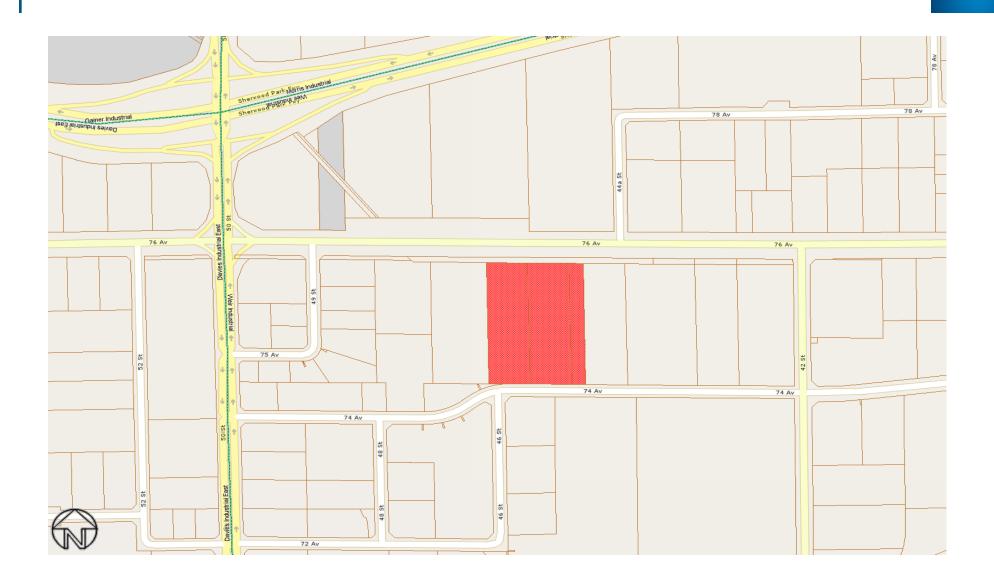

### Manufactured Homes Study Area – Crescent Heights (Weir Industrial)

The information provided by this map is for reference purpose only. The City of Edmonton disclaims any liability for the use of this map. This map may not be published, broadcast, redrawn or redistributed in whole or in part without the express written permission of the City of Edmonton, Financial and Corporate Services Department.

All rights reserved. Copyright © 2021 The City of Edmonton