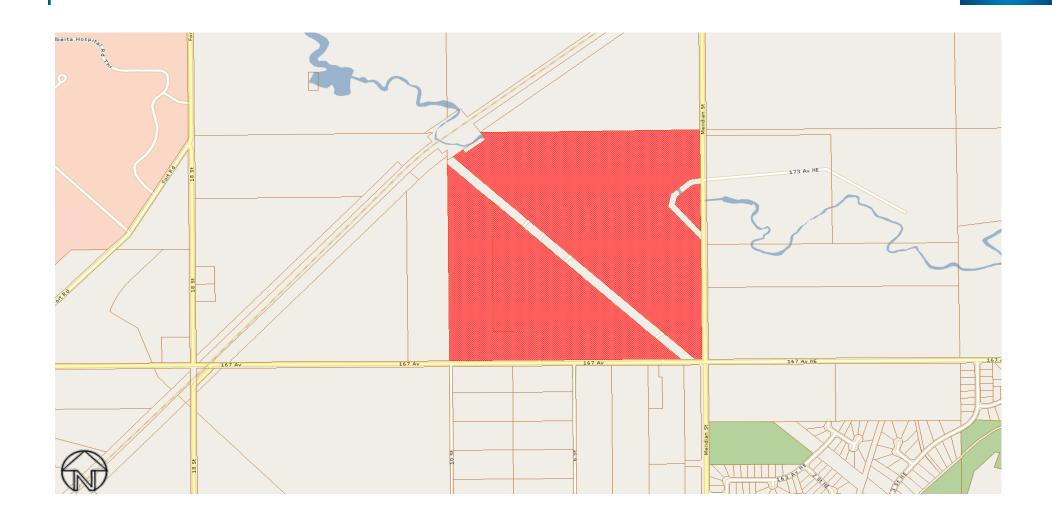

# 2023 NEIGHBOURHOOD STUDY AREAS MANUFACTURED HOMES

**Edmonton** 

## **INDEX**

| Manufactured Homes Study Area (Neighbourhood) | Page No. |
|-----------------------------------------------|----------|
| Castle View Dunluce                           | 3        |
| Evergreen                                     | 4        |
| Maple Ridge                                   | 5        |
| Crescent Heights (Weir Industrial)            | 6        |
| Westview Village                              | 7        |



### Manufactured Homes Study Area – Castle View Dunluce





### **Manufactured Homes Study Area – Evergreen**





### Manufactured Homes Study Area - Maple Ridge





The information provided by this map is for reference purpose only. The City of Edmonton disclaims any liability for the use of this map. This map may not be published, broadcast, redrawn or redistributed in whole or in part without the express written permission of the City of Edmonton, Financial and Corporate Services Department.

All rights reserved. Copyright © 2021 The City of Edmonton

### Manufactured Homes Study Area – Crescent Heights (Weir Industrial)





The information provided by this map is for reference purpose only. The City of Edmonton disclaims any liability for the use of this map. This map may not be published, broadcast, redrawn or redistributed in whole or in part without the express written permission of the Cit