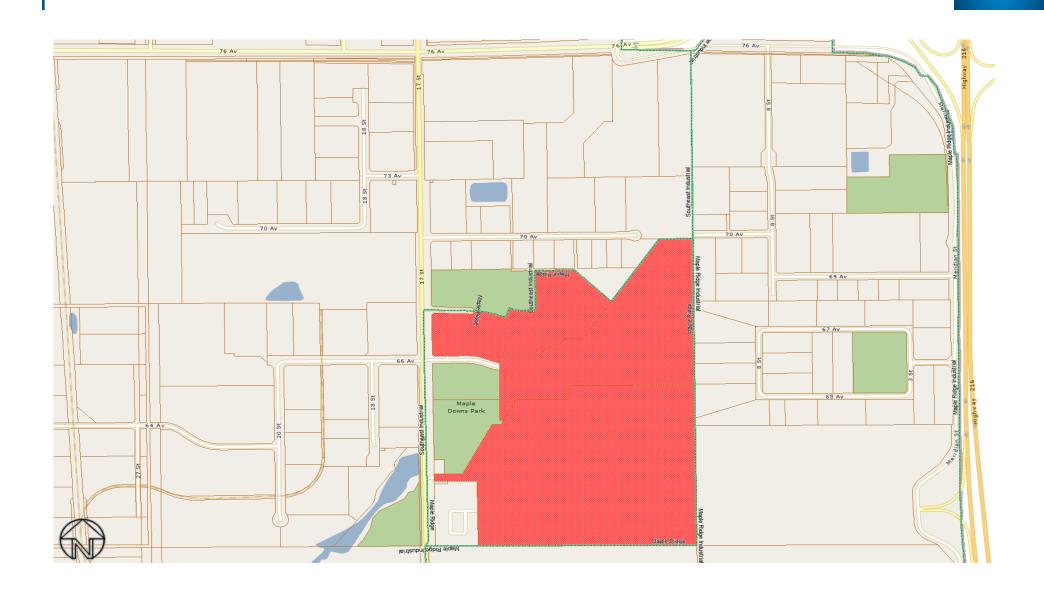

### Manufactured Homes Study Area - Maple Ridge

The information provided by this map is for reference purpose only. The City of Edmonton disclaims any liability for the use of this map. This map may not be published, broadcast, redrawn or redistributed in whole or in part without the express written permission of the City of Edmonton, Financial and Corporate Services Department.