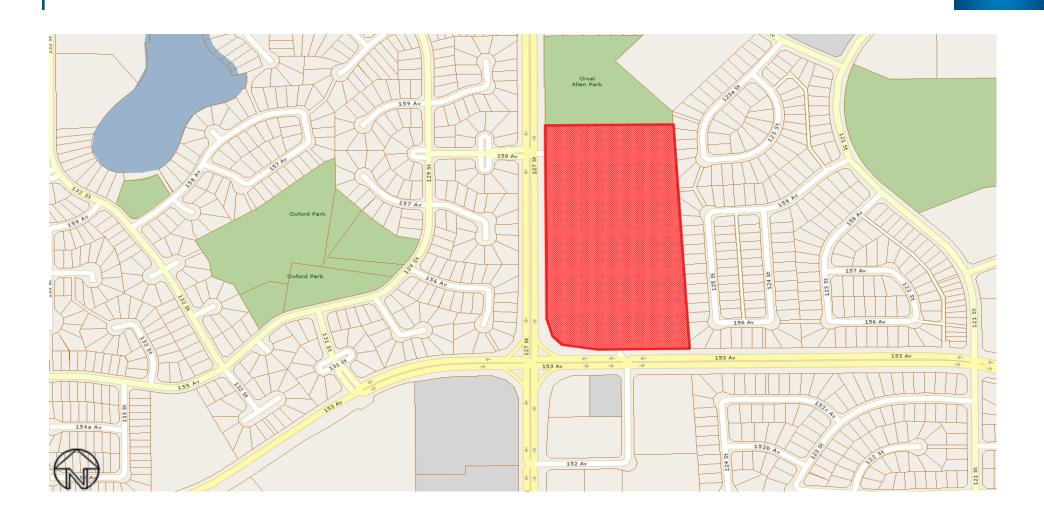

# 2023 NEIGHBOURHOOD STUDY AREAS MANUFACTURED HOMES

**Edmonton** 

## **INDEX**

| Manufactured Homes Study Area (Neighbourhood) | Page No. |
|-----------------------------------------------|----------|
| Castle View Dunluce                           | 3        |
| Evergreen                                     | 4        |
| Maple Ridge                                   | 5        |
| Crescent Heights (Weir Industrial)            | 6        |
| Westview Village                              | 7        |



### Manufactured Homes Study Area – Castle View Dunluce





### **Manufactured Homes Study Area – Evergreen**





### Manufactured Homes Study Area - Maple Ridge





The information provided by this map is for reference purpose only. The City of Edmonton disclaims any liability for the use of this map. This map may not be published, broadcast, redrawn or redistributed in whole or in part without the express written permission of the City of Edmonton, Financial and Corporate Services Department.

All rights reserved. Copyright © 2021 The City of Edmonton

### Manufactured Homes Study Area – Crescent Heights (Weir Industrial)





The information provided by this map is for reference purpose only. The City of Edmonton disclaims any liability for the use of this map. This map may not be published, broadcast, redrawn or redistributed in whole or in