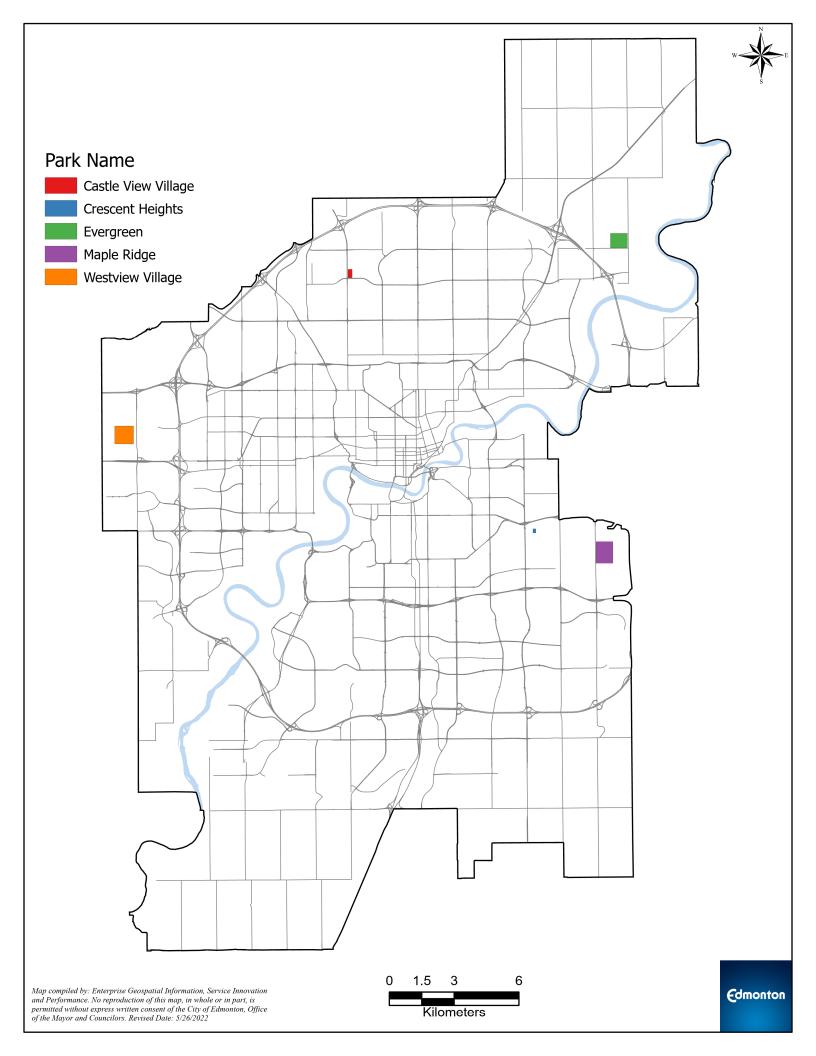

# 2023 NEIGHBOURHOOD STUDY AREAS MANUFACTURED HOMES

**Edmonton** 

## **INDEX**

| Manufactured Homes Study Area (Neighbourhood) | Page No. |
|-----------------------------------------------|----------|
| Castle View Dunluce                           | 3        |
| Evergreen                                     | 4        |
| Maple Ridge                                   | 5        |
| Crescent Heights (Weir Industrial)            | 6        |
| Westview Village                              | 7        |